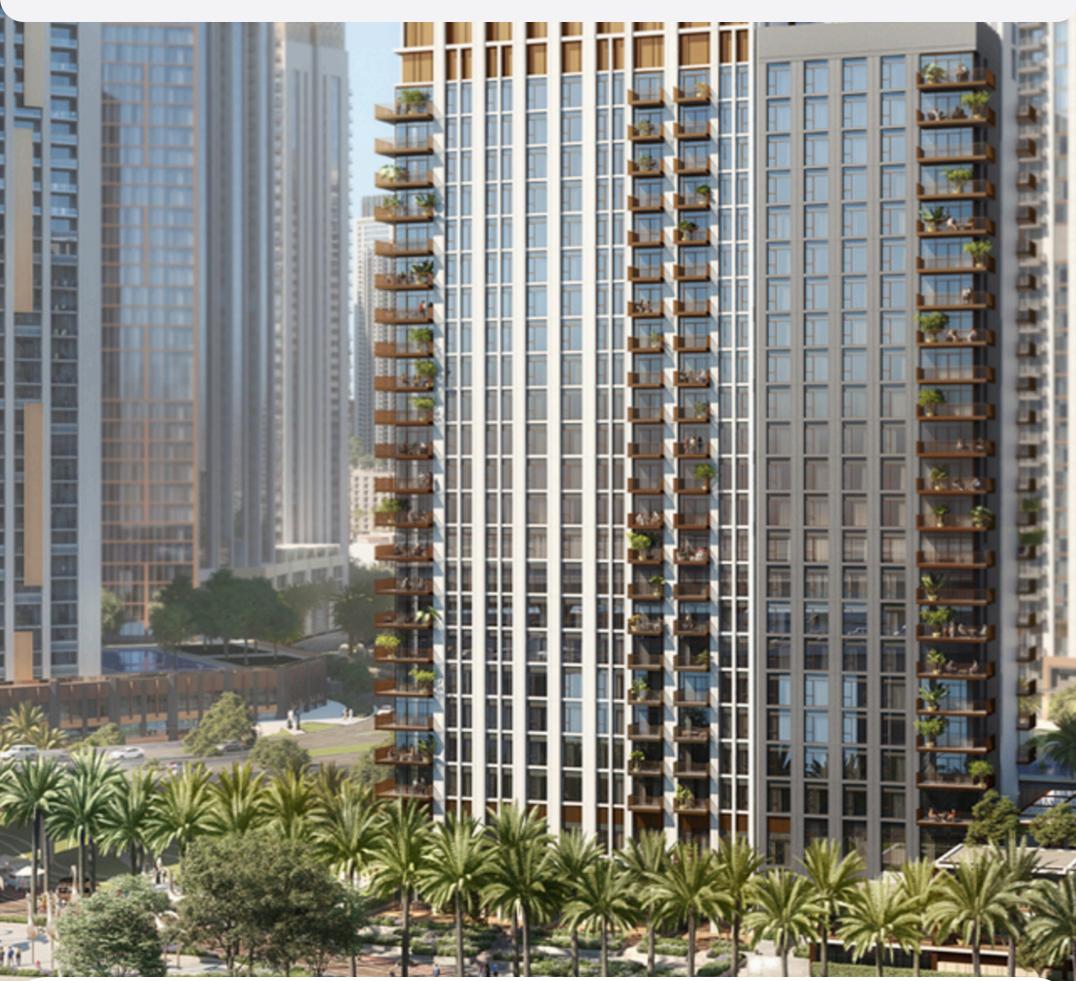

# Creek Crescent project

#### **Project Description**

Creek Crescent by Emaar Properties is a stylish 22-storey residential tower offering 1-, 2- & 3-bedroom apartments and elegant townhouses at Creek Beach, Dubai Creek Harbour. The development is designed to offer integrated living with 4-storey world class podium level amenities, along the promenade with a full landscaped utility area on the boulevard side. the tower and its podium level have been carefully designed and positioned in a way to take full advantage of the views of Dubai Creek and its neighbourhood.