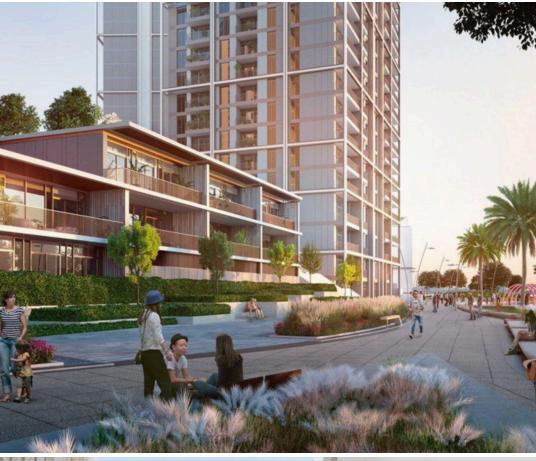

#### **Project Description**

Creek Crescent by Emaar Properties is a stylish 22-storey residential tower offering 1-, 2- & 3-bedroom apartments and elegant townhouses at Creek Beach, Dubai Creek Harbour. The development is designed to offer integrated living with 4-storey world class podium level amenities, along the promenade with a full landscaped utility area on the boulevard side. the tower and its podium level have been carefully designed and positioned in a way to take full advantage of the views of Dubai Creek and its neighbourhood.