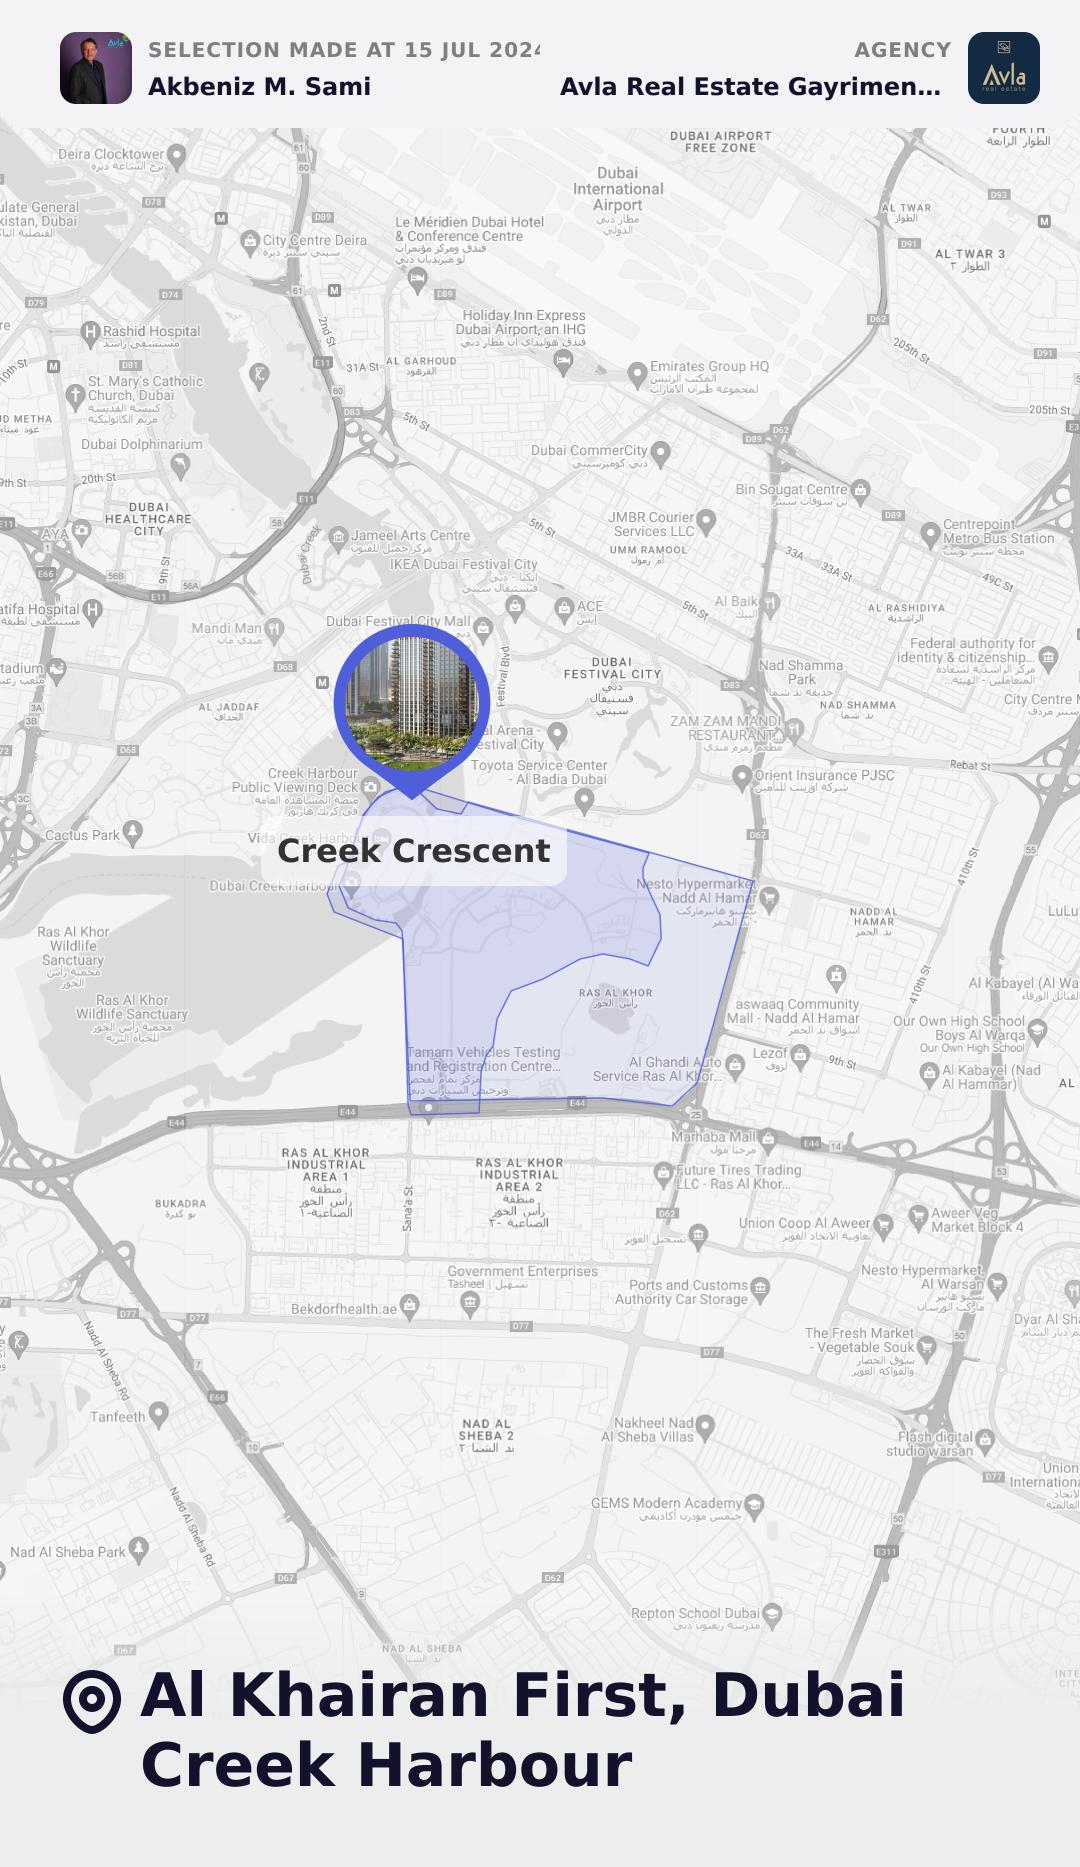

### **Creek Crescent**

by Emaar

O Dubai • Al Khairan First • Dubai Creek Harbour

2BR available

Completion

Footage

from 0,6 M 2026 **USD** 

from 98.2 m<sup>2</sup>

2BR

585 526 — 667 228 USD

98.2-104.93 m<sup>2</sup>

# Creek Crescent project