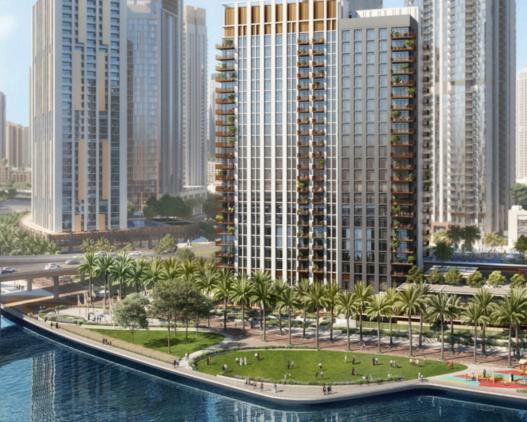

# Creek Crescent project

#### **Project Description**

Creek Crescent by Emaar Properties is a stylish 22-storey residential tower offering 1-, 2- & 3-bedroom apartments and elegant townhouses at Creek Beach, Dubai Creek Harbour. The development is designed to offer integrated living with 4-storey world class podium level amenities, along the promenade with a full landscaped utility area on the boulevard side. the tower and its podium level have been carefully designed and positioned in a way to take full advantage of the views of Dubai Creek and its neighbourhood.