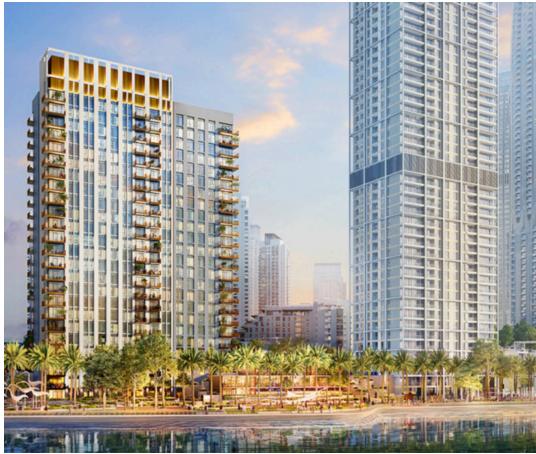

#### **Project Description**

Creek Crescent by Emaar Properties is a stylish 22-storey residential tower offering 1-, 2- & 3-bedroom apartments and elegant townhouses at Creek Beach, Dubai Creek Harbour. The development is designed to offer integrated living with 4-storey world class podium level amenities, along the promenade with a full landscaped utility area on the boulevard side. the tower and its podium level have been carefully designed and positioned in a way to take full advantage of the views of Dubai Creek and its neighbourhood.