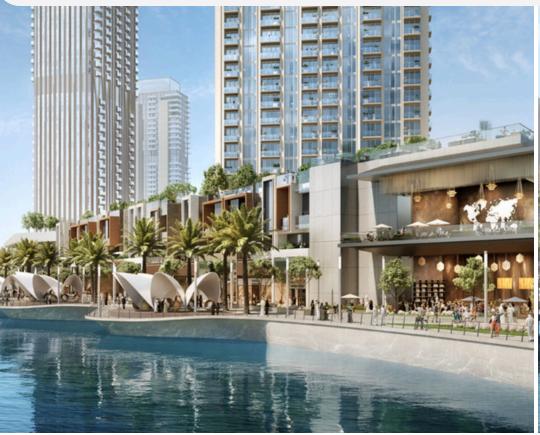

#### **Project Description**

Creek Crescent by Emaar Properties is a stylish 22-storey residential tower offering 1-, 2- & 3-bedroom apartments and elegant townhouses at Creek Beach, Dubai Creek Harbour. The development is designed to offer integrated living with 4-storey world class podium level amenities, along the promenade with a full landscaped utility area on the boulevard side. the tower and its podium level have been carefully designed and positioned in a way to take full advantage of the views of Dubai Creek and its neighbourhood.

#### **Project Amenities**

H Shared Pool

Security

Concierge Service

Pets Allowed

Lobby