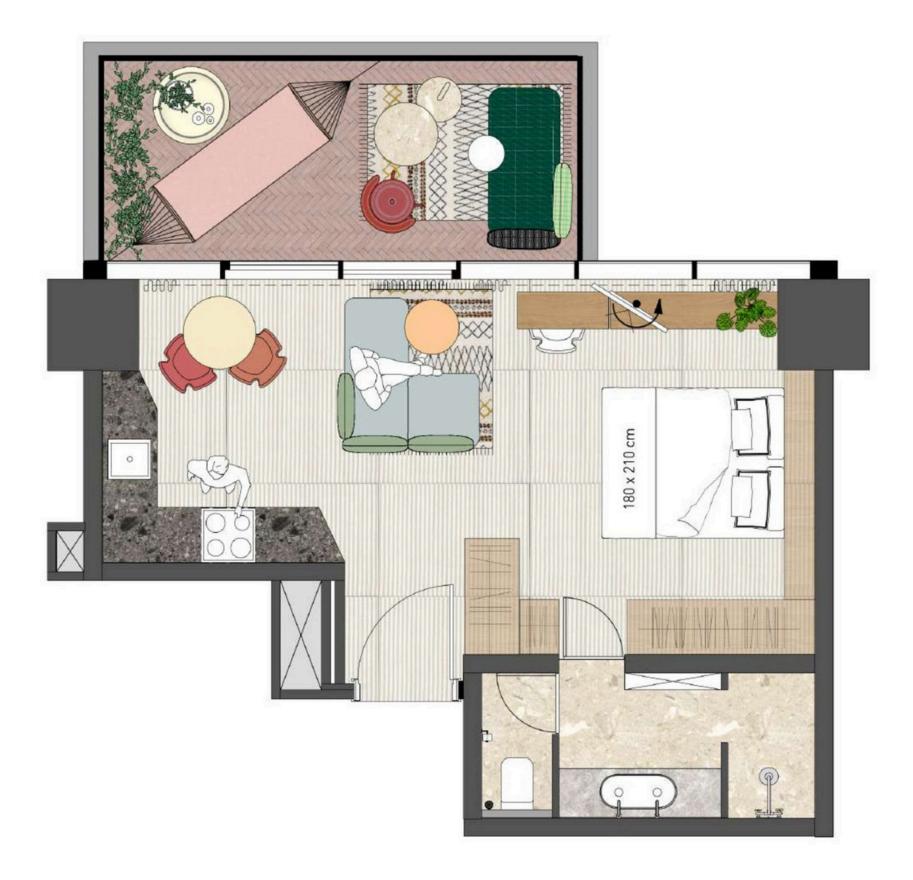

Estate Gayrimen...

AGENCY



### **One Bedroom Type F**

8 units

### 560 301 — 699 562 USD



Balconies **1** 



#### Avla Real Estate Gayrimen...



Akbeniz M. Sami





**Building 1** 

## **One Bedroom Type G**

1 unit

### 955 997 USD







#### Avla Real Estate Gayrimen...



Akbeniz M. Sami



### **Two Bedroom Type C**

3 units

### 1 048 507 — 1 197 351 USD



Balconies 1





Avla Real Estate Gayrimen...



### **Three Bedroom Type A**

3 units

#### 1 542 149 — 1 557 884 USD







Avla Real Estate Gayrimen...



1 LVL



2 LVL



**Building 1** 

### **Three Bedroom Duplex**

2 units

#### 4 044 349 — 4 108 273 USD



Balconies
2





Avla Real Estate Gayrimen...



**Building 1** 

### **Studio Type A**

2 units

### 358 234 — 376 587 USD





Avla Real Estate Gayrimen...



AGENCY

# **Studio Type B**

1 unit

# 358 097 USD









AGENCY

# Payment Plan 60/40

|              | UNTIL Q2 2027       | Q2 2027                         |
|--------------|---------------------|---------------------------------|
| 20%          | 40%                 | 40%                             |
| Down Payment | During Construction | Upon completion of construction |

#### Example

Lets take a look how this payment plan will work with the cheapest unit in this project

#### Studio • Apartment • 53.36 m<sup>2</sup> • 358 097 USD

| DOWN PAYMENT                                | 71 619 USD  |
|---------------------------------------------|-------------|
| <b>DURING CONSTRUCTION</b><br>in 7 payments | 143 239 USD |



in 1 payment

# 143 239 USD

**ADDITIONAL FEES** 

14 324 USD