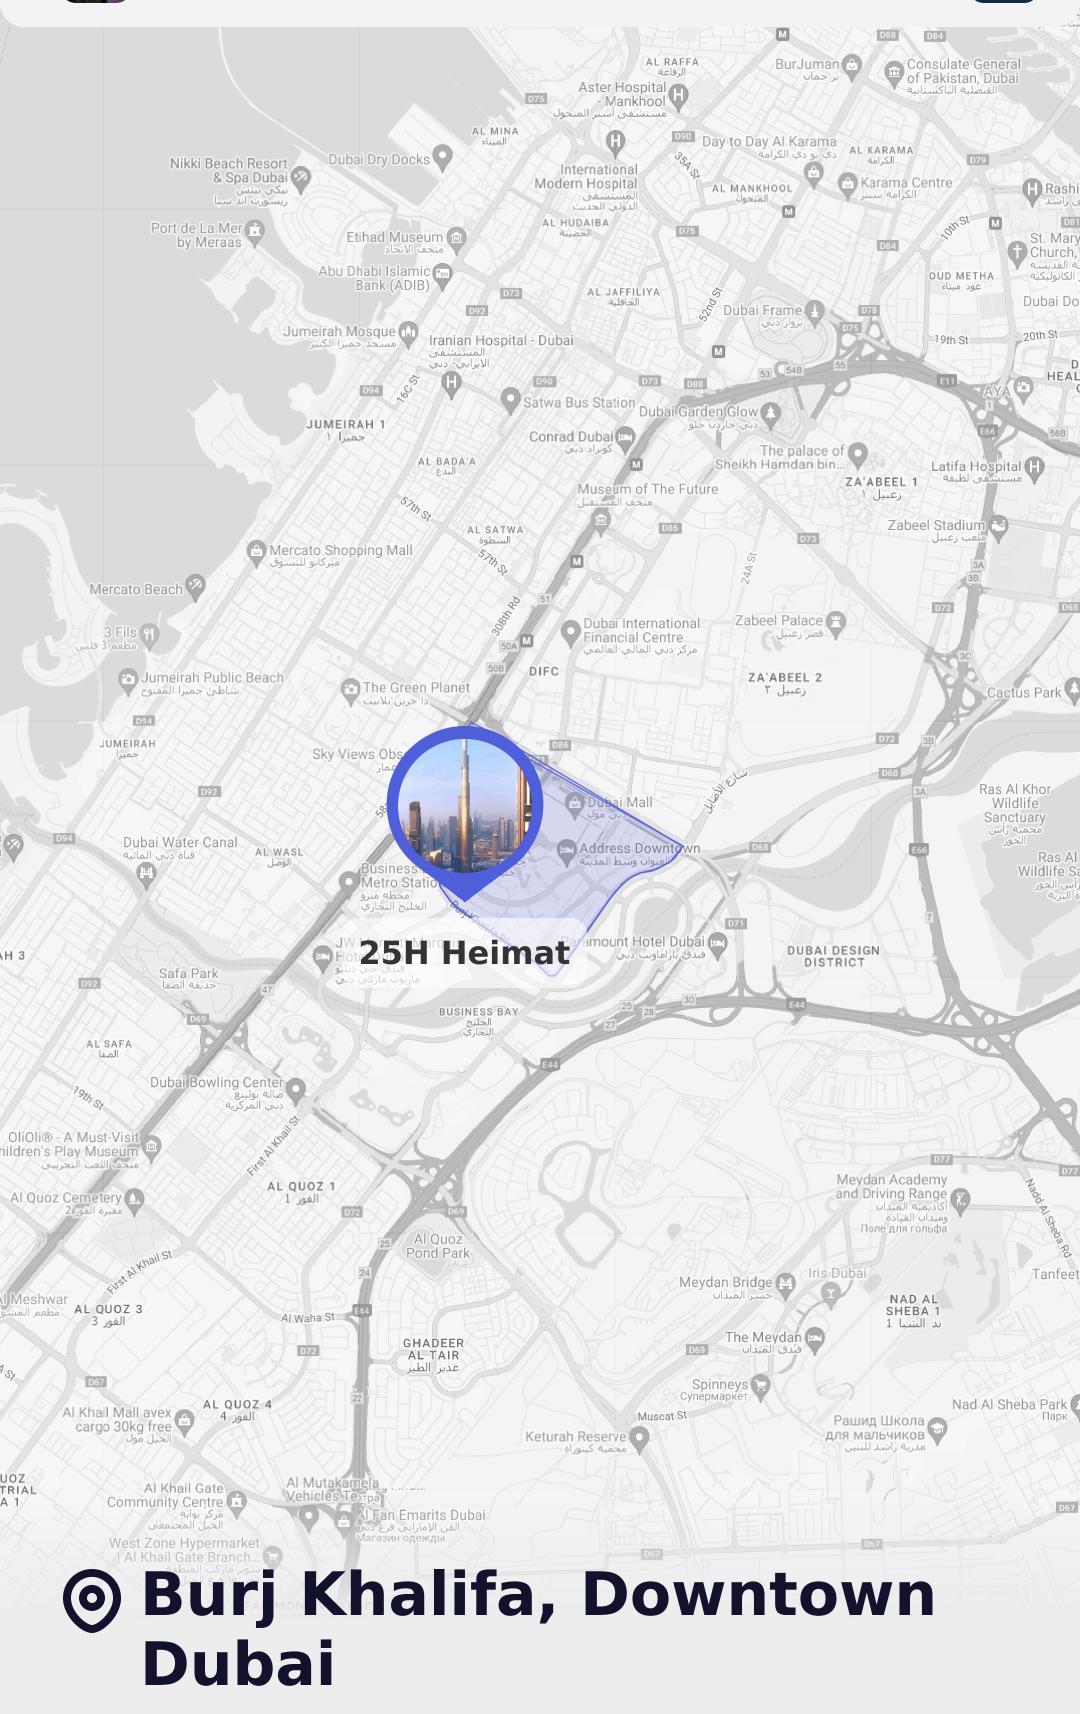

# **25H Heimat**

by East & West Properties

⊘ Dubai • Burj Khalifa • Downtown Dubai

| St, 1BR, 2BR, 3BR<br>available<br>from 0,4 M<br>USD | Down Payment<br>from<br>71 619 USD | Completion<br>2027 | Footage<br>from 52.63<br>m <sup>2</sup> |
|-----------------------------------------------------|------------------------------------|--------------------|-----------------------------------------|
| St                                                  | 358 097 — 376 587<br>USD           |                    | 52.63—53.36 m²                          |
| 1BR                                                 | 560 301 — 95<br>USD                | 5 997              | 67.13—102.58 m²                         |
| 2BR                                                 | 1 048 507 — 1 1<br>USD             | 197 351            | 132.87—154.08 m²                        |
| 3BR                                                 | 1 542 149 — 4 1<br>USD             | 108 273            | 159.67—298.68 m²                        |

Nestled in the vibrant heart of Downtown Dubai, 25h Heimat offers unrivaled views of the iconic Burj Khalifa and the lively Downtown Boulevard. With the renowned Dubai Mall just a brief 5-minute drive away, residents have eas...