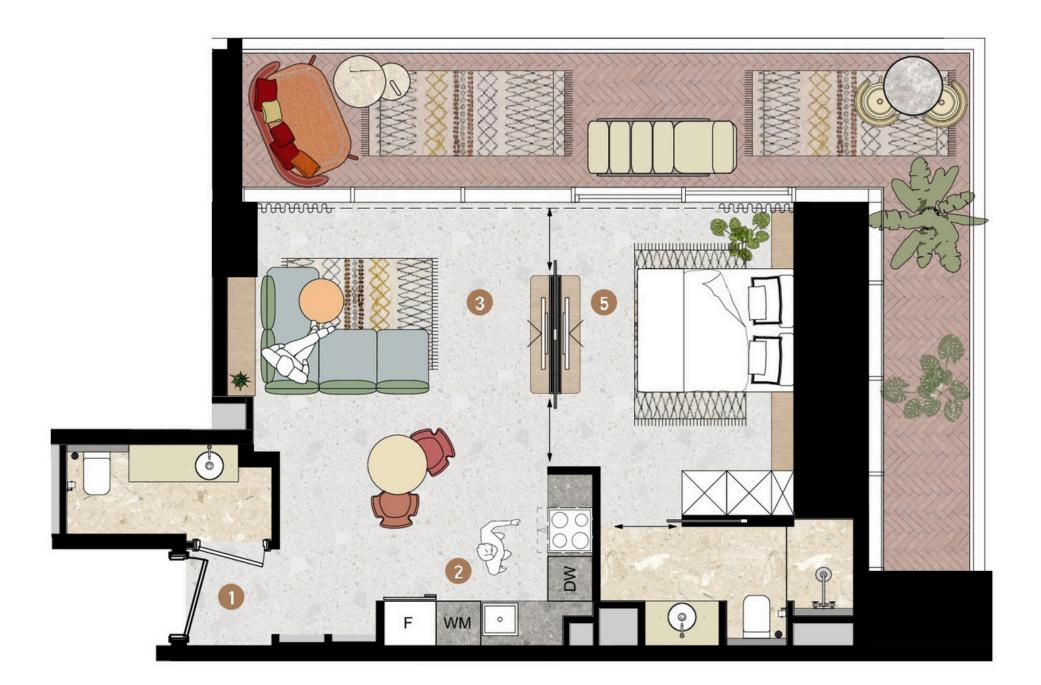

clusive duplex penthouses with stunning views of the iconic Burj Khalifa are available.

Nestled in the vibrant heart of Downtown Dubai, 25h Heimat offers unrivaled views of the iconic Burj Khalifa and the lively Downtown Boulevard. With the renowned Dubai Mall just a brief 5-minute drive away, residents have eas...

#### **Project Amenities**

| Ħ | Shared Pool       | $\overline{\mathbf{O}}$ | Security       |
|---|-------------------|-------------------------|----------------|
| P | Concierge Service | ピ                       | Pets Allowed   |
|   | Lobby             | Щ                       | Kids Play Area |
| Ë | Shared Jacuzzi    |                         |                |





**A**vla

#### Akbeniz M. Sami

#### Avla Real Estate Gayrimen...







Avla Real Estate Gayrimen...



**Building 1** 

### **One Bedroom Type A**

2 units

#### 634 486 — 651 978 USD





#### Avla Real Estate Gayrimen...



Akbeniz M. Sami

Avia Real Estate



**Building 1** 

## **One Bedroom Type B**

1 unit

## 664 491 USD









#### Avla Real Estate Gayrimen...



**Building 1** 

### **One Bedroom Type C**

11 units

### 597 650 — 811 839 USD







Avla Real Estate Gayrimen...

AGENCY



### **One Bedroom Type F**

8 units

### 560 301 — 699 562 USD



Balconies **1** 



#### Avla Real Estate Gayrimen...



Akbeniz M. Sami





**Building 1** 

## **One Bedroom Type G**

1 unit

### 955 997 USD







#### Avla Real Estate Gayrimen...



Akbeniz M. Sami



### **Two Bedroom Type C**

3 units

### 1 048 507 — 1 197 351 USD



Balconies 1





Avla Real Estate Gayrimen...



###