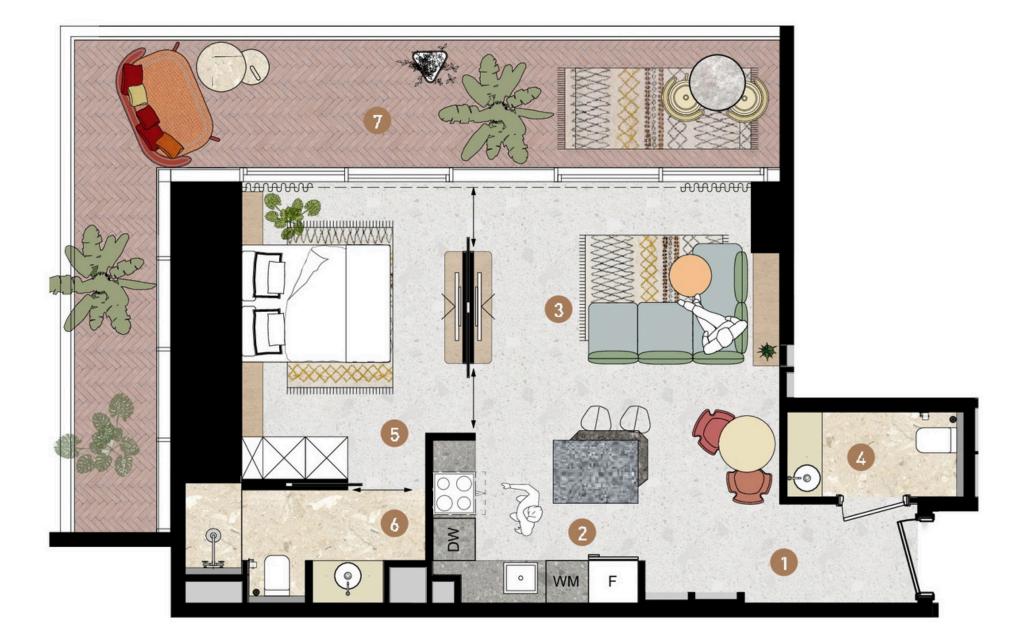

aled views of the iconic Burj Khalifa and the lively Downtown Boulevard. With the renowned Dubai Mall just a brief 5-minute drive away, residents have eas...

#### **Project Amenities**

| Ħ | Shared Pool       | $\overline{\mathbf{O}}$ | Security       |
|---|-------------------|-------------------------|----------------|
| P | Concierge Service | ピ                       | Pets Allowed   |
|   | Lobby             | Щ                       | Kids Play Area |
| Ë | Shared Jacuzzi    |                         |                |





**A**vla

#### Akbeniz M. Sami

#### Avla Real Estate Gayrimen...







Avla Real Estate Gayrimen...



**Building 1** 

### **One Bedroom Type A**

2 units

#### 634 486 — 651 978 USD





#### Avla Real Estate Gayrimen...



Akbeniz M. Sami

Avia Real Estate



**Building 1** 

## **One Bedroom Type B**

1 unit

## 664 491 USD









#### Avla Real Estate Gayrimen...



**Building 1** 

### **One Bedroom Type C**

11 units

### 597 650 — 811 839 USD







Avla Real Estate Gayrimen...

AGENCY



### **One Bedroom Type F**

8 units

### 560 301 — 699 562 USD



Balconies **1** 



#### Avla Real Estate Gayrimen...



Akbeniz M. Sami





**Building 1** 

## **One Bedroom Type G**

1 unit

### 955 997 USD







#### Avla Real Estate Gayrimen...



Akbeniz M. Sami



### **Two Bedroom Type C**

3 units

### 1 048 507 — 1 197 351 USD



Balconies 1





Avla Real Estate Gayrimen...



### **Three Bedroom Type A**

3 units

#### 1 542 149 — 1 557 884 USD







Avla Real Estate Gayrimen...



1 LVL



2 LVL



**Building 1** 

### **Three Bedroom