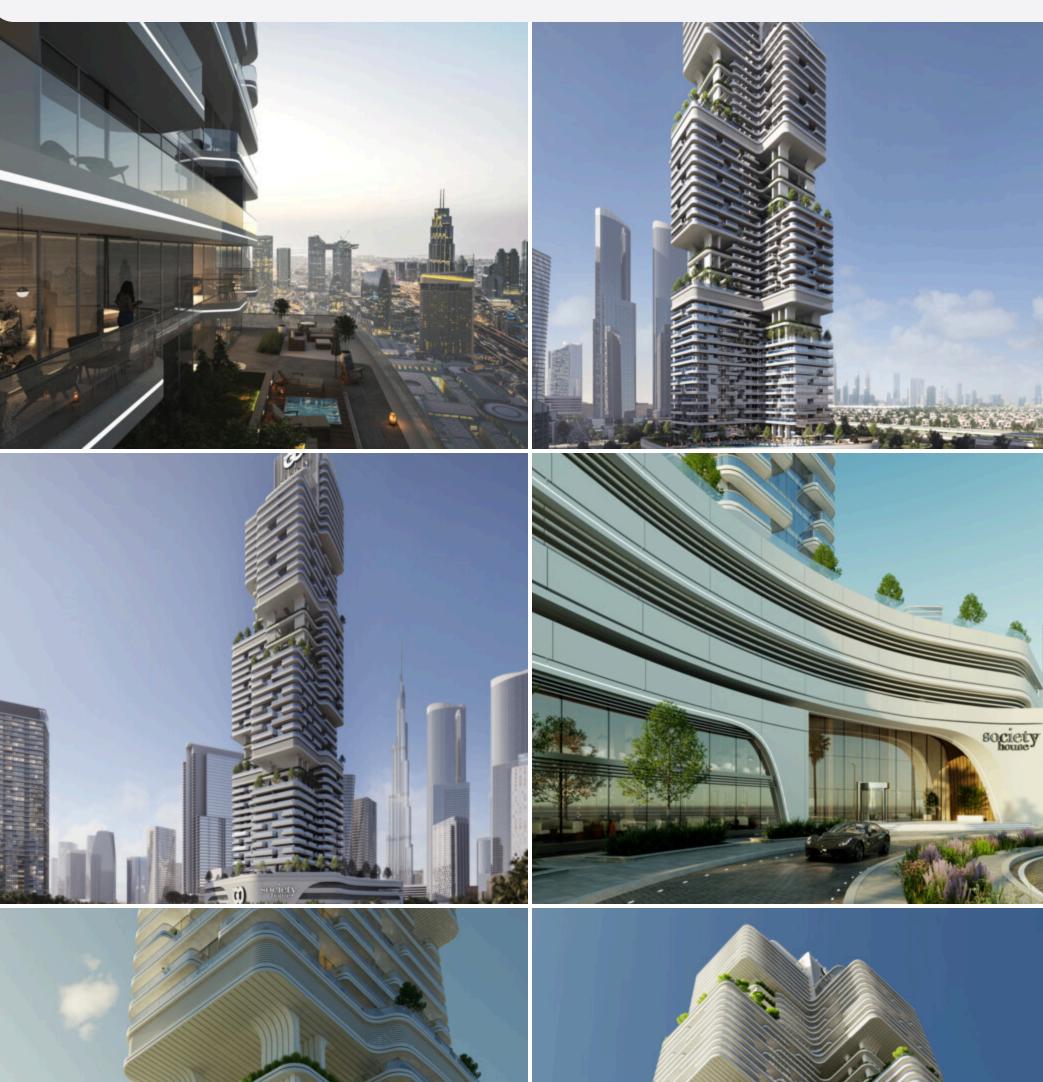

## **Society House**

by IGO

🔘 Dubai • Burj Khalifa • Downtown Dubai

| St, 1BR, 2BR, 3BR<br>available<br>from 0,4 M<br>USD | Down Payment<br>from<br>116 159<br>USD | Completion<br><b>2026</b> | n Footage<br>from 35.02<br>m <sup>2</sup> |
|-----------------------------------------------------|----------------------------------------|---------------------------|-------------------------------------------|
| St                                                  | 387 195 — 389 443<br>USD               |                           | 35.02—35.78 m <sup>2</sup>                |
| 1BR                                                 | 587 276 — 66<br>USD                    | 57 941                    | 68.66—92.53 m <sup>2</sup>                |
| 2BR                                                 | 1 070 287 — 1<br>USD                   | 821 841                   | 108.75—250.46 m²                          |
| 3BR                                                 | 2 818 696 — 2<br>930 USE               | -                         | 264.32—1392.98 m²                         |

#### **Project Description**

Society House at Downtown Dubai is a pinnacle of architectural brilliance by Invest Group Overseas that offers luxury studios, 1, 2 and 3 bedroom apartments. The high-rise architecture is nestled amidst the iconic cityscape as an exclusive 55-storey façade.

This electrifying neighbourhood is home to some of the city's most iconic landmarks - not least of which is the world's tallest building, the Burj Khalifa. From a business hub steeped in culture to cult-status brands and dining, Downtown Dubai quite literally has it all.