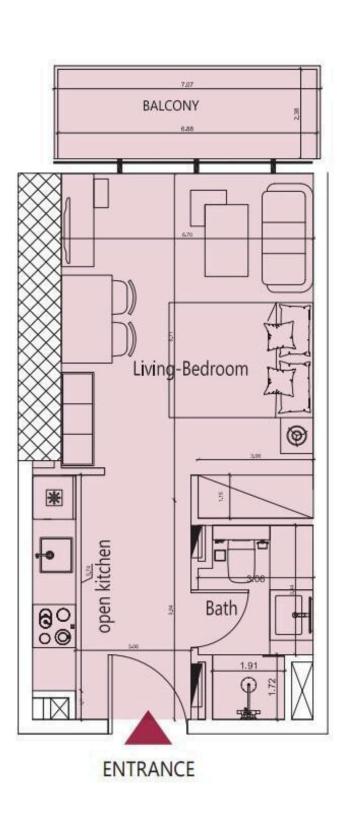

H**

1 unit

## 627 063 USD







#### Avla Real Estate Gayrimen...



**Building 1** 

## **2 BEDROOM TYPE A**

1 unit

## 1 070 287 USD





#### Avla Real Estate Gayrimen...



Akbeniz M. Sami





**Building 1** 

### **2 BEDROOM TYPE E**

4 units

#### 1 094 597 — 1 821 841 USD





Akbeniz M. Sami

#### Avla Real Estate Gayrimen...

1 LVL



2 LVL



**Building 1** 

### **2 BEDROOM TYPE DUPLEX**

2 units

## 1 678 041 — 1 714 719 USD







Avla Real Estate Gayrimen...



#### **3 BEDROOM TYPE B**

2 units

## 1 179 530 — 1 186 607 USD





Avla Real Estate Gayrimen...



**Building 1** 

### **3 BEDROOM TYPE A**

3 units

### 1 279 881 — 2 818 696 USD







Avla Real Estate Gayrimen...



### **3 BEDROOM TYPE C**

Penthouse • 1 unit

## 14 291 930 USD



Balconies **3** 









**Building 1** 

## **STUDIO TYPE A**

1 unit

## 387 195 USD





AGENCY

Avla

## Payment plan 60/40



#### Example

Lets take a look how this payment plan will work with the cheapest unit in this project

#### **Studio** • **Apartment** • **35.02** m<sup>2</sup> • **387 195 USD**

| DOWN PAYMENT                                | 116 159 USD |
|---------------------------------------------|-------------|
| <b>DURING CONSTRUCTION</b><br>in 3 payments | 116 159 USD |

in 1 payment

**ON HANDOVER** 

38 720 USD

#### **POST-HANDOVER PAYMENTS**

in 6 payments

116 159 USD

**ADDITIONAL FEES** 

15 488 USD

TOTAL SUM

402 683 USD



AGENCY

## Payment plan 60/40

|              | UNTIL Q3 2026       | Q3 2026                         |
|--------------|---------------------|------------------