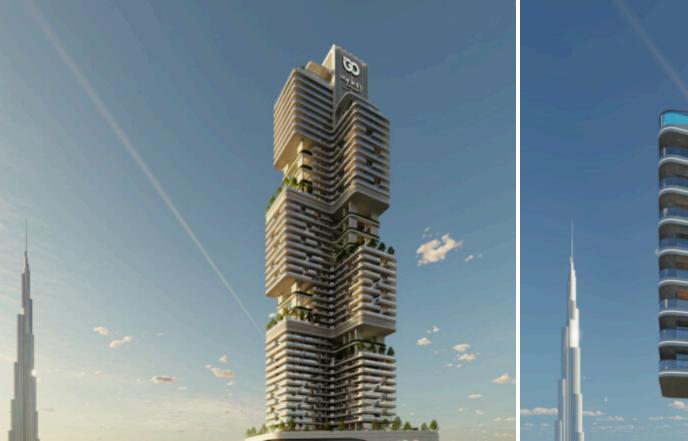

#### **Project Description**

Society House at Downtown Dubai is a pinnacle of architectural brilliance by Invest Group Overseas that offers luxury studios, 1, 2 and 3 bedroom apartments. The high-rise architecture is nestled amidst the iconic cityscape as an exclusive 55-storey façade.

This electrifying neighbourhood is home to some of the city's most iconic landmarks - not least of which is the world's tallest building, the Burj Khalifa. From a business hub steeped in culture to cult-status brands and dining, Downtown Dubai quite literally has it all.