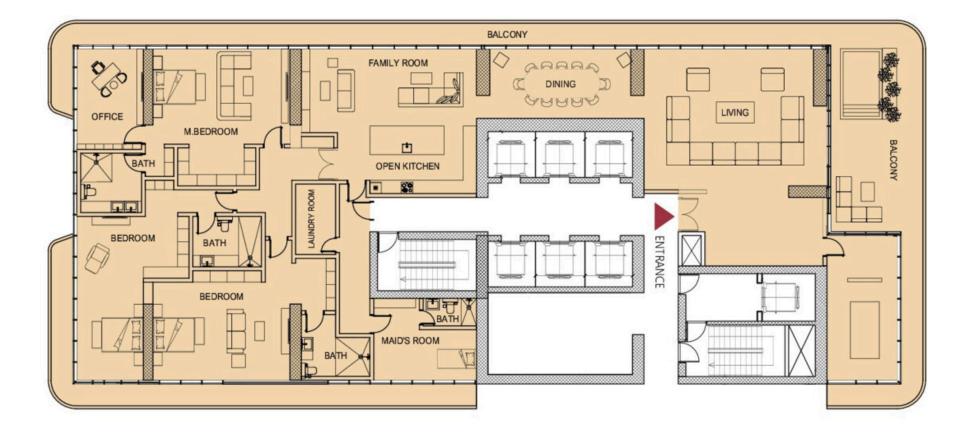

658 675 USD







#### Avla Real Estate Gayrimen...



**Building 1** 

## **1 BEDROOM TYPE H**

1 unit

## 627 063 USD







#### Avla Real Estate Gayrimen...



**Building 1** 

## **2 BEDROOM TYPE A**

1 unit

## 1 070 287 USD





#### Avla Real Estate Gayrimen...



Akbeniz M. Sami





**Building 1** 

### **2 BEDROOM TYPE E**

4 units

#### 1 094 597 — 1 821 841 USD





Akbeniz M. Sami

#### Avla Real Estate Gayrimen...

1 LVL



2 LVL



**Building 1** 

### **2 BEDROOM TYPE DUPLEX**

2 units

## 1 678 041 — 1 714 719 USD







Avla Real Estate Gayrimen...



#### **3 BEDROOM TYPE B**

2 units

## 1 179 530 — 1 186 607 USD





Avla Real Estate Gayrimen...



**Building 1** 

### **3 BEDROOM TYPE A**

3 units

### 1 279 881 — 2 818 696 USD







Avla Real Estate Gayrimen...



### **3 BEDROOM TYPE C**

Penthouse • 1 unit

## 14 291 930 USD



Balconies **3** 









**Building 1** 

## **STUDIO TYPE A**

1 unit

## 387 195 USD





AGENCY

Avla

## Payment plan 60/40



#### Example

Lets take a look how this payment plan will work with the cheapest unit in this project

#### **Studio** • **Apartment** • **35.02** m<sup>2</sup> • **387 195 USD**

| DOWN PAYMENT                                | 116 159 USD |
|---------------------------------------------|-------------|
| <b>DURING CONSTRUCTION</b><br>in 3 payments | 116 159 USD |

in 1 payment

**ON HANDOVER** 

38 720 USD

#### **POST-HANDOVER PAYMENTS**

in 6 payments

116 159 USD

**ADDITIONAL FEES** 

15 488 USD

TOTAL SUM

402 683 USD



AGENCY

## Payment plan 60/40

|              | UNTIL Q3 2026