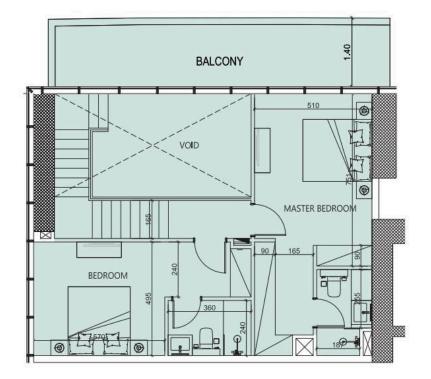

### **2 BEDROOM TYPE E**

4 units

#### 1 094 597 — 1 821 841 USD

Akbeniz M. Sami