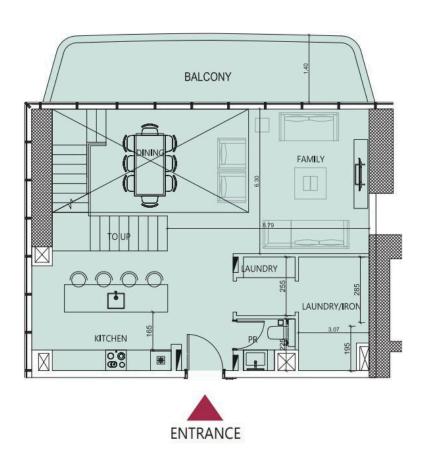

### **2 BEDROOM TYPE E**

4 units

#### 1 094 597 — 1 821 841 USD

Akbeniz M. Sami