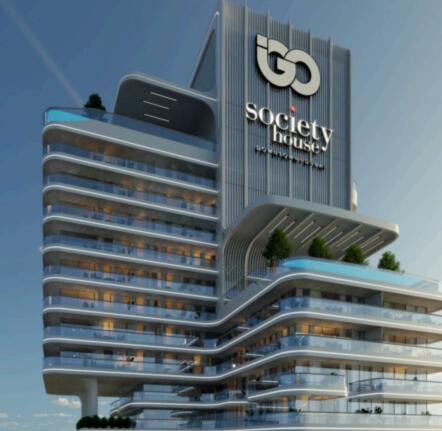

## **Society House**

by IGO

🔘 Dubai • Burj Khalifa • Downtown Dubai

| St, 1BR, 2BR, 3BR<br>available<br>from 0,4 M<br>USD | Down Payment<br>from<br>116 159<br>USD | Completion<br><b>2026</b> | n Footage<br>from 35.02<br>m <sup>2</sup> |
|-----------------------------------------------------|----------------------------------------|---------------------------|-------------------------------------------|
| St                                                  | 387 195 — 389 443<br>USD               |                           | 35.02—35.78 m <sup>2</sup>                |
| 1BR                                                 | 587 276 — 66<br>USD                    | 57 941                    | 68.66—92.53 m <sup>2</sup>                |
| 2BR                                                 | 1 070 287 — 1<br>USD                   | 821 841                   | 108.75—250.46 m²                          |
| 3BR                                                 | 2 818 696 — 2<br>930 USE               | -                         | 264.32—1392.98 m²                         |

#### **Project Description**

Society House at Downtown Dubai is a pinnacle of architectural brilliance by Invest Group Overseas that offers luxury studios, 1, 2 and 3 bedroom apartments. The high-rise architecture is nestled amidst the iconic cityscape as an exclusive 55-storey façade.