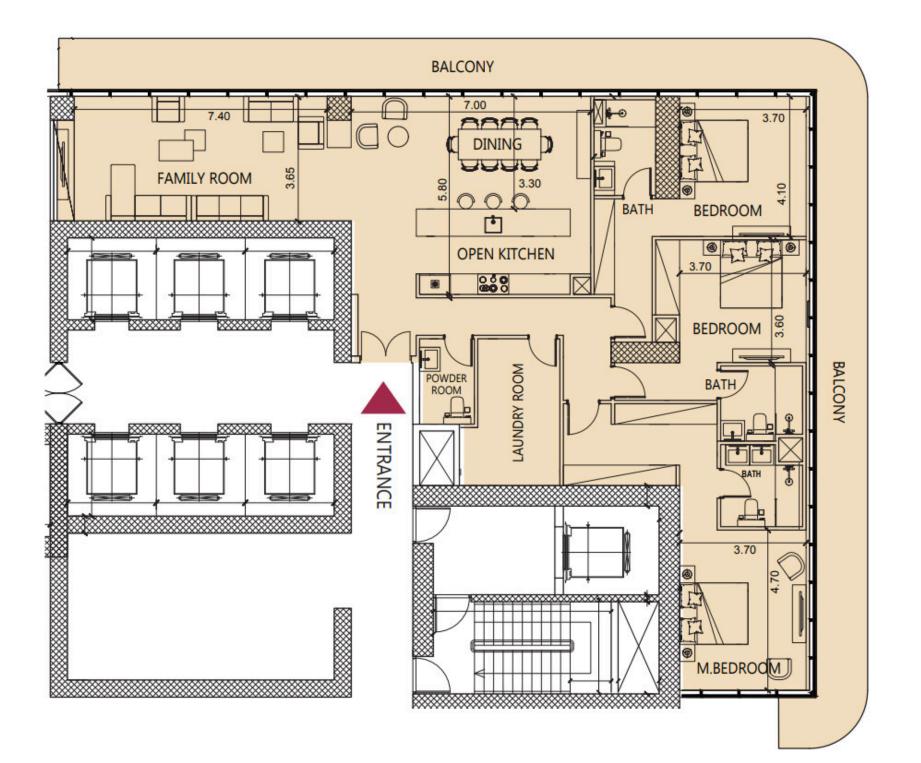

### **2 BEDROOM TYPE E**

4 units

#### 1 094 597 — 1 821 841 USD

Akbeniz M. Sami