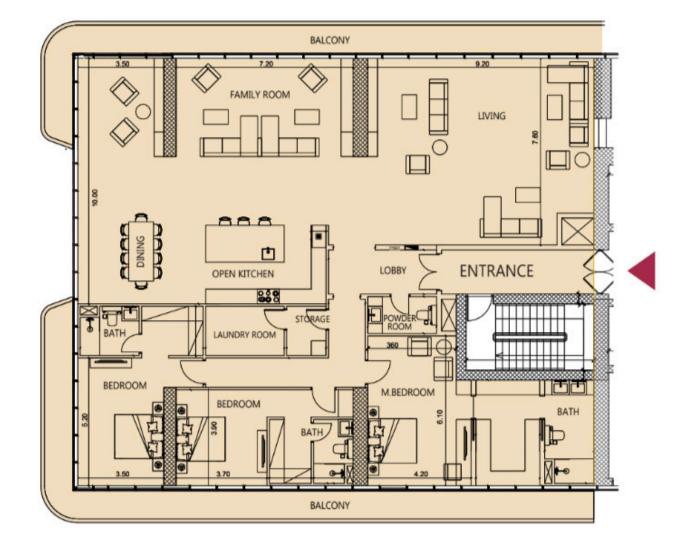

### **3 BEDROOM TYPE A**

3 units

### 1 279 881 — 2 818 696 USD

Avla Real Estate Gayrimen...