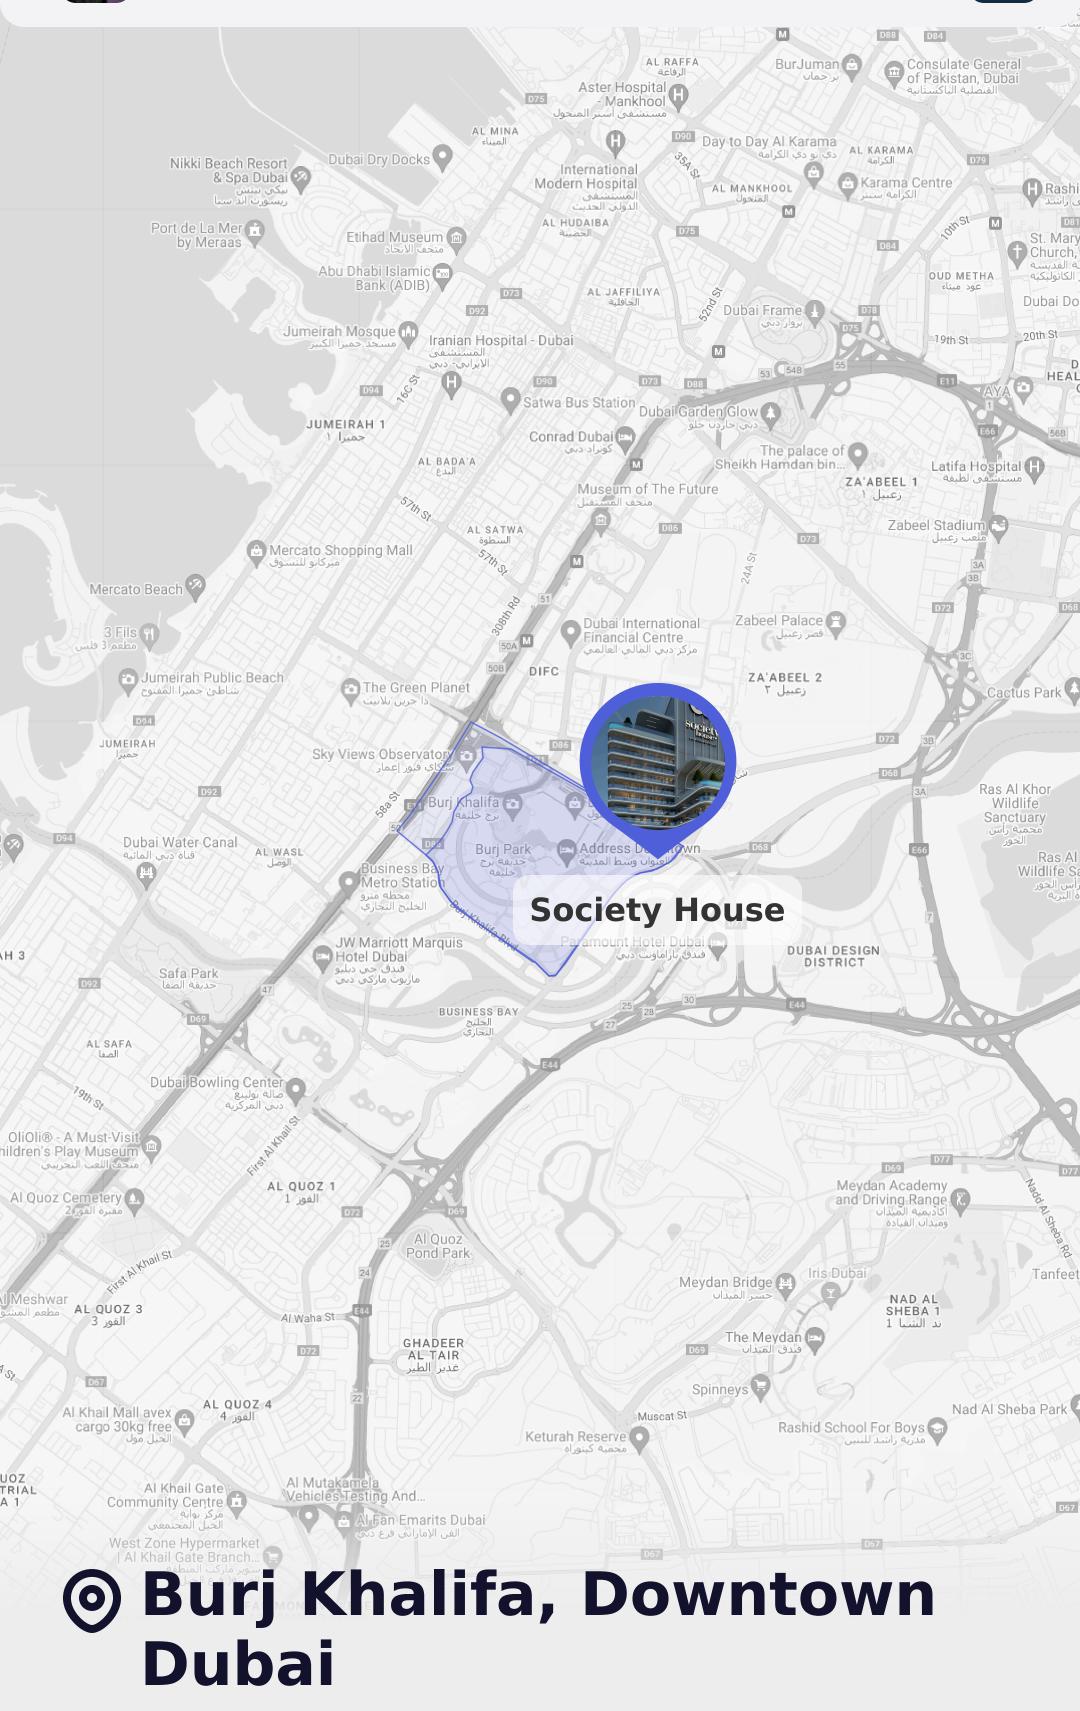

## **Society House**

by IGO

🔘 Dubai • Burj Khalifa • Downtown Dubai

| St, 1BR, 2BR, 3BR<br>available<br>from 0,4 M<br>USD | Down Payment<br>from<br>116 159<br>USD | Completion<br><b>2026</b> | n Footage<br>from 35.02<br>m <sup>2</sup> |
|-----------------------------------------------------|----------------------------------------|---------------------------|-------------------------------------------|
| St                                                  | 387 195 — 389 443<br>USD               |                           | 35.02—35.78 m <sup>2</sup>                |
| 1BR                                                 | 587 276 — 66<br>USD                    | 57 941                    | 68.66—92.53 m <sup>2</sup>                |
| 2BR                                                 | 1 070 287 — 1<br>USD                   | 821 841                   | 108.75—250.46 m²                          |
| 3BR                                                 | 2 818 696 — 2<br>930 USE               | -                         | 264.32—1392.98 m²                         |

This electrifying neighbourhood is home to some of the city's most iconic landmarks - not least of which is the world's tallest building, the Burj Khalifa. From a business hub steeped in culture to cult-status brands and dining, Downtown Dubai quite literally has it all.