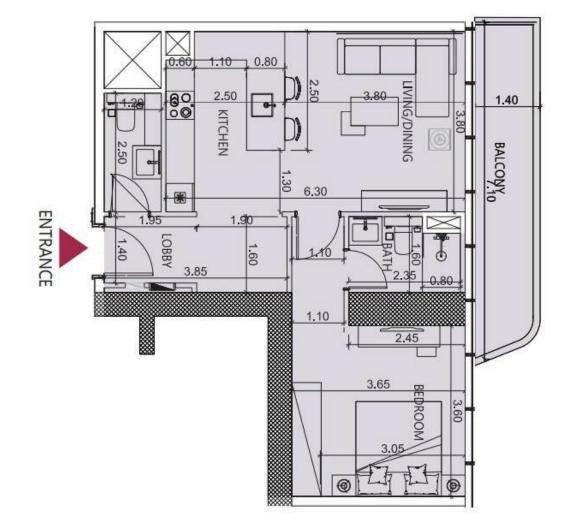

### **1 BEDROOM TYPE A**

3 units

### 595 996 — 623 248 USD

Avla Real Estate Gayrimen...