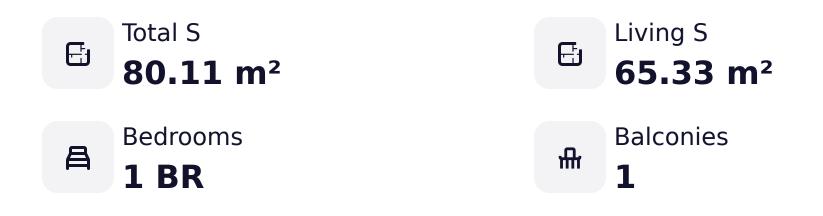

ourhood is home to some of the city's most iconic landmarks - not least of which is the world's tallest building, the Burj Khalifa. From a business hub steeped in culture to cult-status brands and dining, Downtown Dubai quite literally has it all.

When it comes to finishes, we've hand-selected only the best. Marble, brass and gold add a touch of discernment,...

#### **Project Amenities**



Concierge Service

😤 Pets Allowed

Lobby

Broadband Internet

IGO

Developer



SELECTION MADE AT 15 JUL 2024



**A**vla

#### Akbeniz M. Sami

#### Avla Real Estate Gayrimen...





Avla Real Estate Gayrimen...



#### Akbeniz M. Sami





### **1 BEDROOM TYPE A**

3 units

### 595 996 — 623 248 USD







Avla Real Estate Gayrimen...



### **1 BEDROOM TYPE B**

3 units

### 653 770 — 658 675 USD







#### Avla Real Estate Gayrimen...



**Building 1** 

## **1 BEDROOM TYPE H**

1 unit

## 627 063 USD







#### Avla Real Estate Gayrimen...



**Building 1** 

## **2 BEDROOM TYPE A**

1 unit

## 1 070 287 USD





#### Avla Real Estate Gayrimen...



Akbeniz M. Sami





**Building 1** 

### **2 BEDROOM TYPE E**

4 units

#### 1 094 597 — 1 821 841 USD





Akbeniz M. Sami

#### Avla Real Estate Gayrimen...

1 LVL



2 LVL



**Building 1** 

### **2 BEDROOM TYPE DUPLEX**

2 units

## 1 678 041 — 1 714 719 USD







Avla Real Estate Gayrimen...



#### **3 BEDROOM TYPE B**

2 units

## 1 179 530 — 1 186 607 USD





Avla Real Estate Gayrimen...



**Building 1** 

### **3 BEDROOM TYPE A**

3 units

### 1 279 881 — 2 818 696 USD







Avla Real Estate Gayrimen...



### **3 BEDR