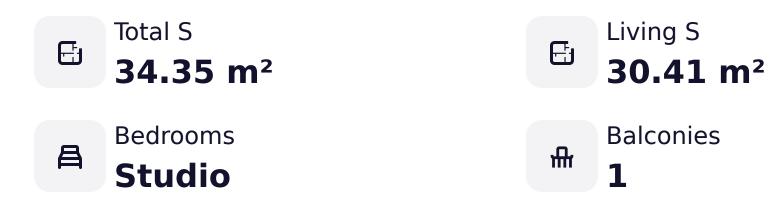

## **STUDIO TYPE A**

1 unit

## 387 195 USD

AGENCY

Avla

#### **Studio** • **Apartment** • **35.02** m<sup>2</sup> • **387 195 USD**

| DOWN PAYMENT                                | 116 159 USD |
|---------------------------------------------|-------------|
| <b>DURING CONSTRUCTION</b><br>in 3 payments | 116 159 USD |