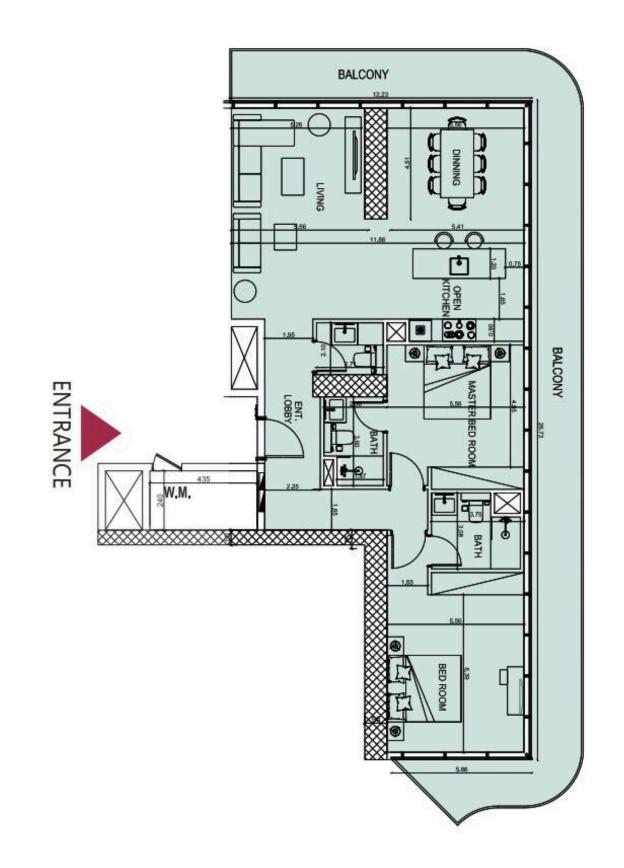

## **1 BEDROOM TYPE H**

1 unit

## 627 063 USD

#### Avla Real Estate Gayrimen...

**Building 1** 