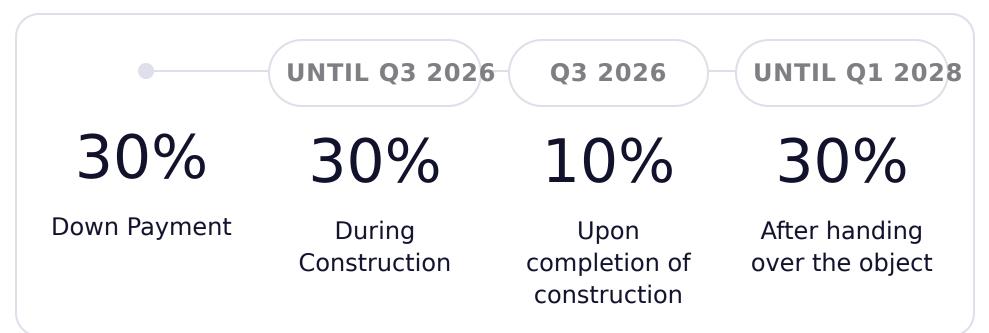

## Payment plan 60/40

|              | UNTIL Q3 2026       | Q3 2026                         |
|--------------|---------------------|---------------------------------|
| 30%          | 30%                 | 40%                             |
| Down Payment | During Construction | Upon completion of construction |

#### Example

Lets take a look how this payment plan will work with the cheapest unit in this project

#### Studio • Apartment • 35.02 m<sup>2</sup> • 387 195 USD

| DOWN PAYMENT                                | 116 159 USD |
|---------------------------------------------|-------------|
| <b>DURING CONSTRUCTION</b><br>in 3 payments | 116 159 USD |

in 1 payment

## 154 878 USD

**ADDITIONAL FEES** 

15 488 USD

**TOTAL SUM** 

402 683 USD

Ceo Agency in Turkey, Istanbul.