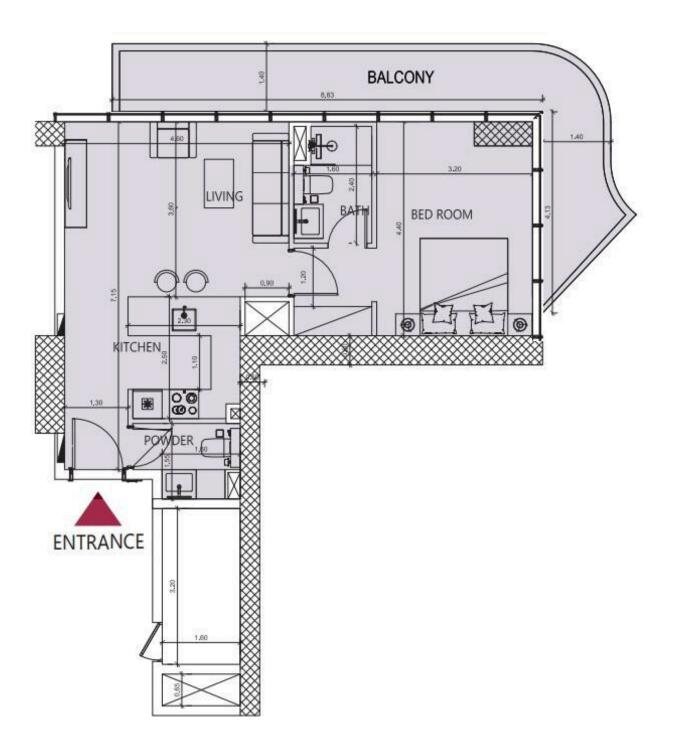

t iconic landmarks - not least of which is the world's tallest building, the Burj Khalifa. From a business hub steeped in culture to cult-status brands and dining, Downtown Dubai quite literally has it all.

When it comes to finishes, we've hand-selected only the best. Marble, brass and gold add a touch of discernment,...

#### **Project Amenities**



Concierge Service

😤 Pets Allowed

Lobby

Broadband Internet

IGO

Developer



SELECTION MADE AT 15 JUL 2024



**A**vla

#### Akbeniz M. Sami

#### Avla Real Estate Gayrimen...





Avla Real Estate Gayrimen...



#### Akbeniz M. Sami





### **1 BEDROOM TYPE A**

3 units

### 595 996 — 623 248 USD







Avla Real Estate Gayrimen...



### **1 BEDROOM TYPE B**

3 units

### 653 770 — 658 675 USD







#### Avla Real Estate Gayrimen...



**Building 1** 

## **1 BEDROOM TYPE H**

1 unit

## 627 063 USD







#### Avla Real Estate Gayrimen...



**Building 1** 

## **2 BEDROOM TYPE A**

1 unit

## 1 070 287 USD





#### Avla Real Estate Gayrimen...



Akbeniz M. Sami





**Building 1** 

### **2 BEDROOM TYPE E**

4 units

#### 1 094 597 — 1 821 841 USD





Akbeniz M. Sami

#### Avla Real Estate Gayrimen...

1 LVL



2 LVL



**Building 1** 

### **2 BEDROOM TYPE DUPLEX**

2 units

## 1 678 041 — 1 714 719 USD







Avla Real Estate Gayrimen...



#### **3 BEDROOM TYPE B**

2 units

## 1 179 530 — 1 186 607 USD





Avla Real Estate Gayrimen...



**Building 1** 

### **3 BEDROOM TYPE A**

3 units

### 1 279 881 — 2 818 696 USD







Avla Real Estate Gayrimen...



### **3 BEDROOM TYPE C**

Penthouse • 1 unit

## 14 2