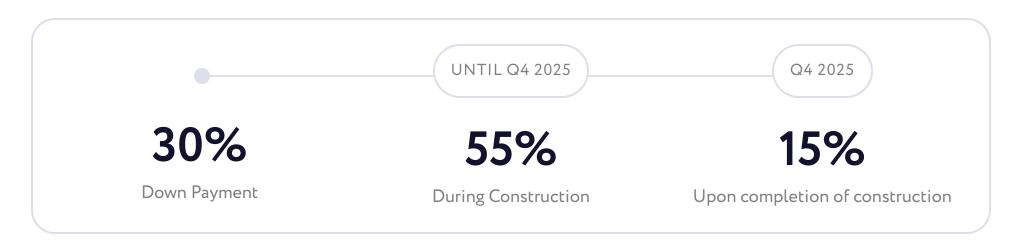

# Payment Plan A Premium 85/15 (10% discount)

#### Example

Lets take a look how this payment plan will work with the cheapest unit in this project

| Down Payment                  | 951 595 AED   |
|-------------------------------|---------------|
| in 1 payment                  |               |
| During Construction           | 1 744 591 AED |
| until Q4 2025, in 29 payments |               |
| on handover                   | 475 798 AED   |
| Q4 2025, in 1 payment         |               |
| Unit Price                    | 3 171 984 AED |
| Total sum                     | 3 171 984 AED |