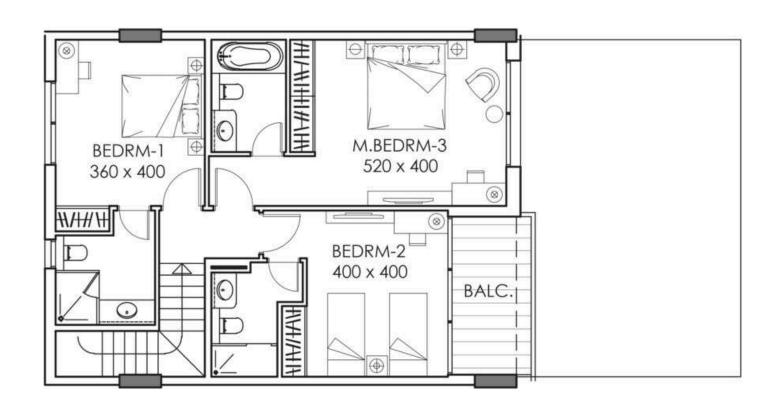

## 2 Bedroom Type E Townhouse

Townhouse • 1 unit

#### 3 171 984 AED

Total S

194 m<sup>2</sup>

Bedrooms
2 BR

Living S

121 m<sup>2</sup>

2 LVL