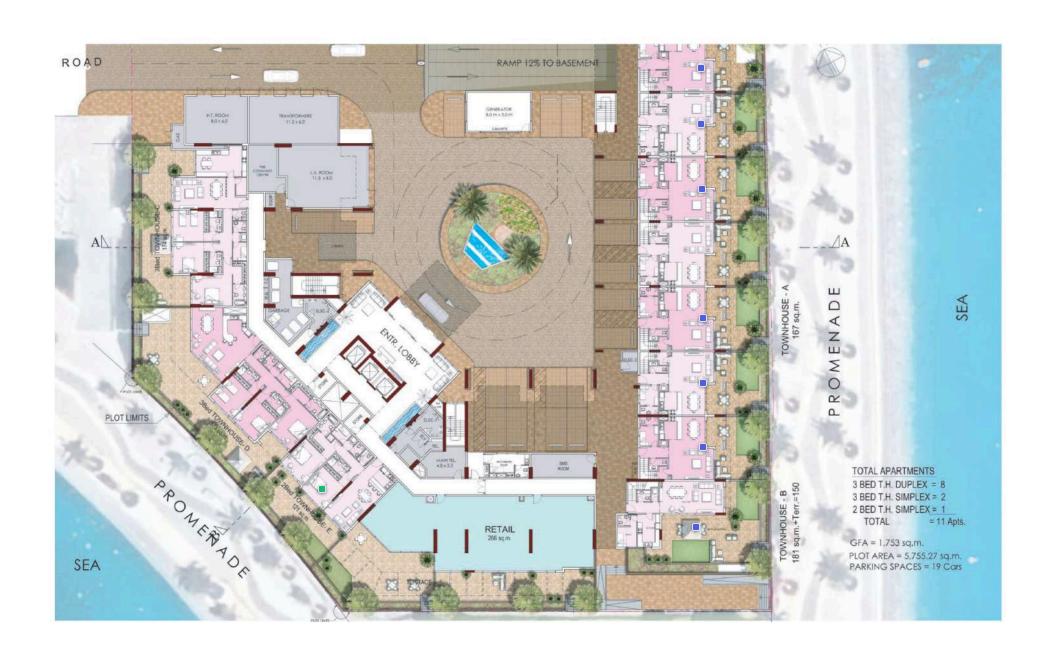

land. Adjacent to the UAE's booming capital, Abu Dhabi. The idyllic community brings together striking architecture with beautiful landscapes of crystal-clear waters, offering an ultra-modern quality of life. Located in close proximity to some of the Emirate's most exciting destinations, the Bay Residence's combination of exclusivity and connectivity brings a true sense of belonging to its community.

Where elegance and luxury gives a feeling of effortlessness. The condominium displays a masterful command of natural light and allows unobstructed views from its spacious balconies and full-height windows. Where you can truly experience elevated living and let the waterfront views give you the peace of mind you've been searching...



Baraka Real Estate Development

Builder



**AGENCY** 





## Master Plan







## 2 Bedroom Type E Townhouse

Townhouse • 1 unit

#### 3 171 984 AED

Total S

194 m<sup>2</sup>

Bedrooms
2 BR

Living S

121 m<sup>2</sup>





2 LVL



### 3 Bedroom Townhouse Type A

Townhouse • 6 units

3 860 996 - 4 355 896 AED

Total S

166.7 m<sup>2</sup>

呂

**Bedrooms** 

**3 BR** 





2 LVL



## 3 Bedroom Townhouse Type B

Townhouse • 1 unit

#### 5 228 296 AED





**Bedrooms** 

**3 BR** 

# Payment Plan A Premium 85/15 (10% discount)



#### Example

Lets take a look how this payment plan will work with the cheapest unit in this project

| Down Payment                  | 951 595 AED   |
|-------------------------------|---------------|
| in 1 payment                  |               |
| During Construction           | 1 744 591 AED |
| until Q4 2025