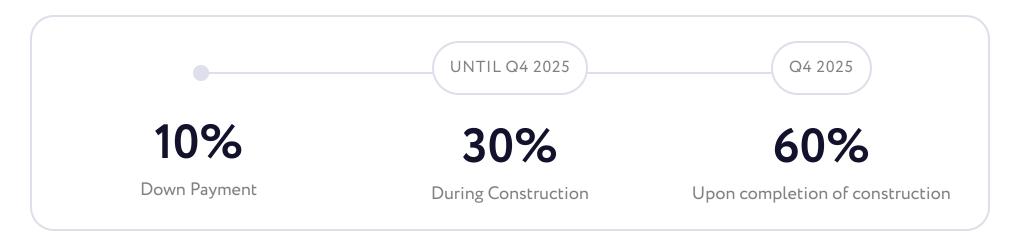

# Payment Plan D Bronze 40/60

#### Example

Lets take a look how this payment plan will work with the cheapest unit in this project

| Down Payment                  | 317 198 AED   |
|-------------------------------|---------------|
| in 1 payment                  |               |
| During Construction           | 951 595 AED   |
| until Q4 2025, in 30 payments |               |
| on handover                   | 1 903 190 AED |
| Q4 2025, in 1 payment         |               |
| Unit Price                    | 3 171 984 AED |
| Total sum                     | 3 171 984 AED |