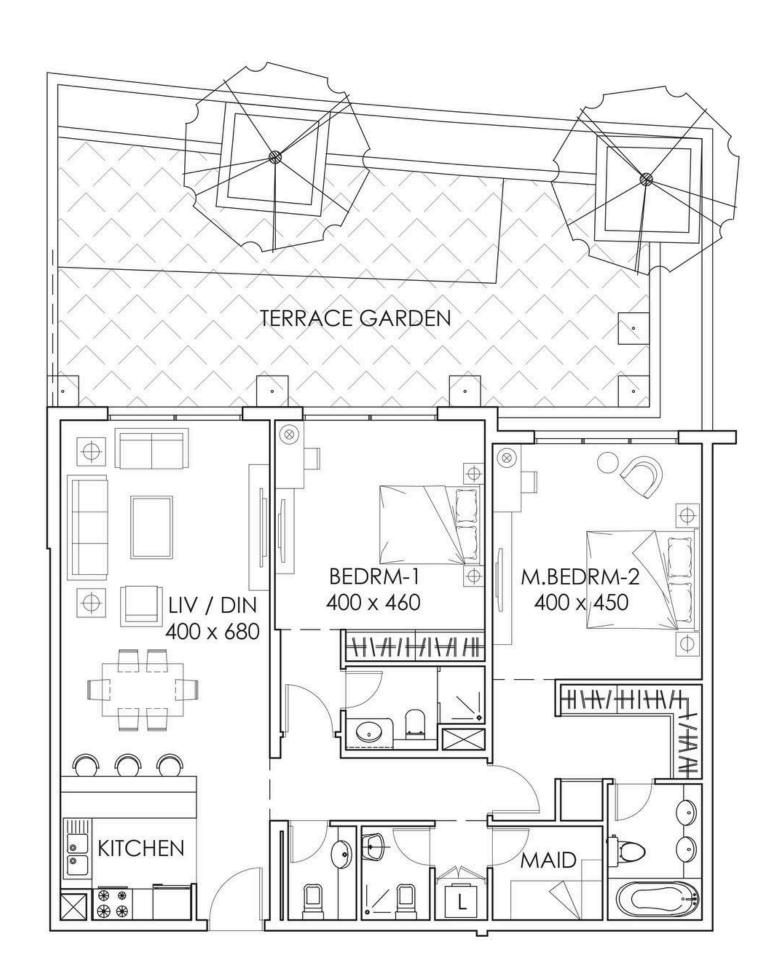

### 3 Bedroom Townhouse Type A

Townhouse • 6 units

3 860 996 - 4 355 896 AED

Total S

166.7 m<sup>2</sup>

呂

**Bedrooms** 

**3 BR** 