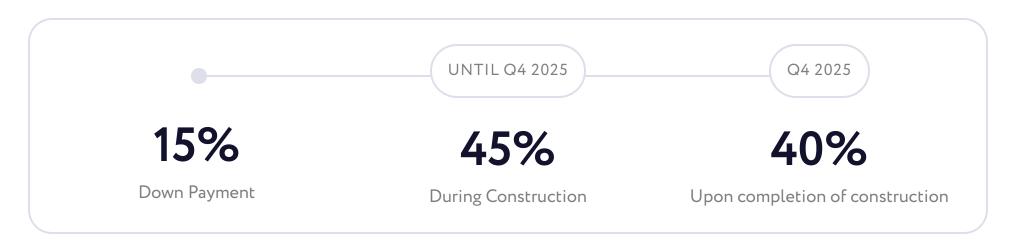

# Payment Plan D Bronze 40/60

#### Example

Lets take a look how this payment plan will work with the cheapest unit in this project

| Down Payment                  | 317 198 AED   |
|-------------------------------|---------------|
| in 1 payment                  |               |
| During Construction           | 951 595 AED   |
| until Q4 2025, in 30 payments |               |
| on handover                   | 1 903 190 AED |
| Q4 2025, in 1 payment         |               |
| Unit Price                    | 3 171 984 AED |
| Total sum                     | 3 171 984 AED |