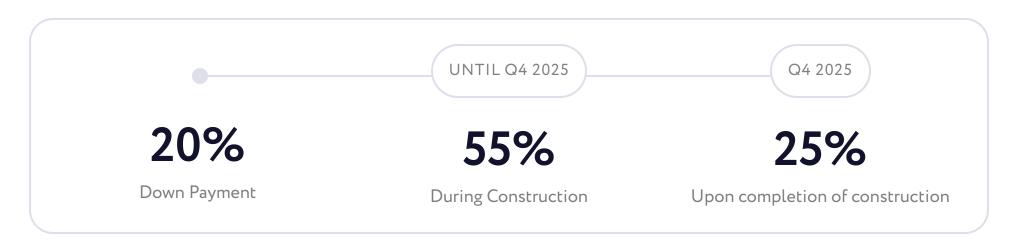

# Payment Plan B Gold 75/25 (5% discount)

#### Example

Lets take a look how this payment plan will work with the cheapest unit in this project

| Down Payment                  | 634 397 AED   |
|-------------------------------|---------------|
| in 1 payment                  |               |
| During Construction           | 1 744 591 AED |
| until Q4 2025, in 29 payments |               |
| on handover                   | 792 996 AED   |
| Q4 2025, in 1 payment         |               |
| Unit Price                    | 3 171 984 AED |
| Total sum                     | 3 171 984 AED |