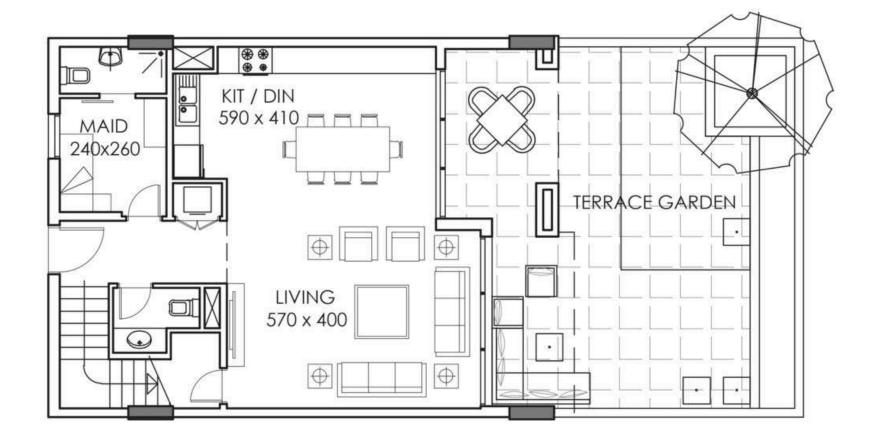

### 3 Bedroom Townhouse Type A

Townhouse • 6 units

3 860 996 - 4 355 896 AED

Total S

166.7 m<sup>2</sup>

呂

**Bedrooms** 

**3 BR** 