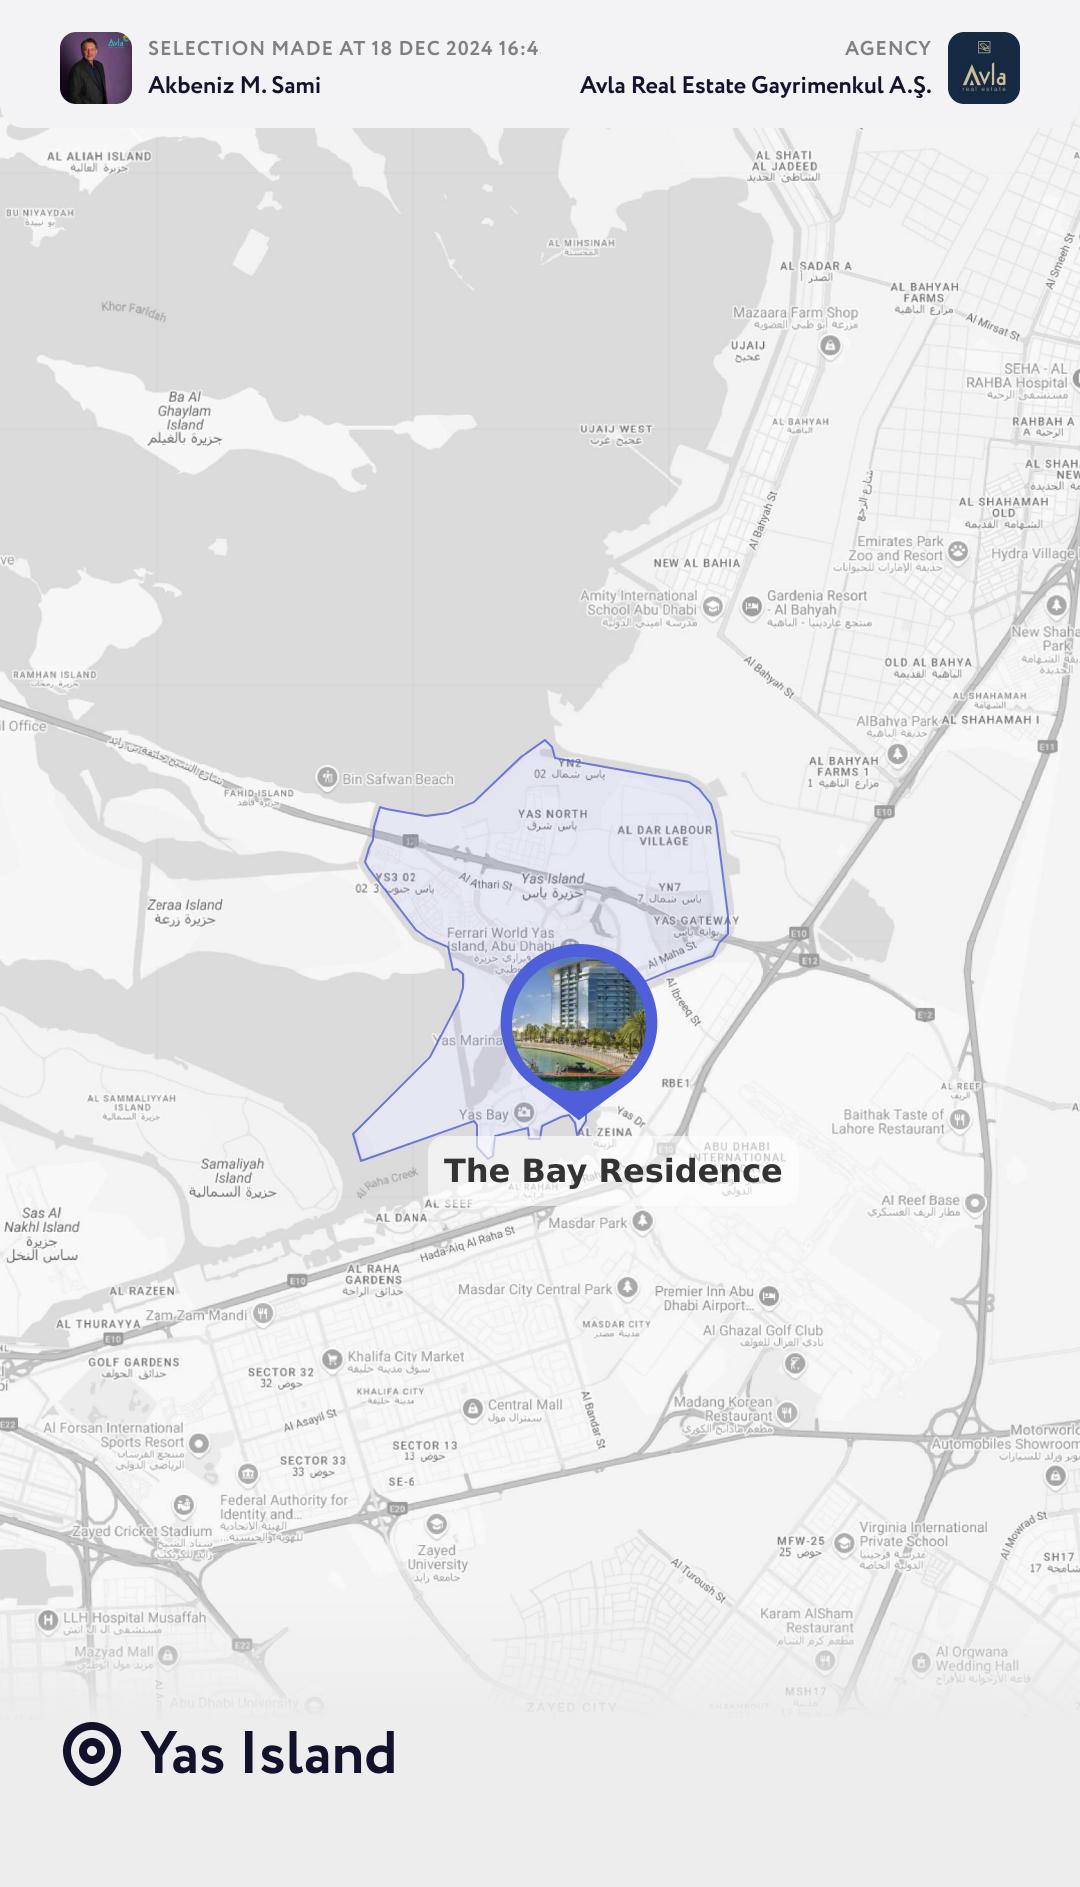

# The Bay Residence

by Baraka Real Estate Development

Abu Dhabi · Yas Island

2K, 3K available Down Payment from Completion Footage

from 3,2 M AED 317 198 AED 2025 from 190.39 m<sup>2</sup>

**2K** 3 171 984 – 3 171 984 AED 190.39–190.39 m<sup>2</sup> **3K** 3 860 996 – 5 228 296 AED 211.57–312.88 m<sup>2</sup>

#### **Project Description**

Welcome to the Bay Residence, a haven of beauty in the heart of Yas Island. Adjacent to the UAE's booming capital, Abu Dhabi. The idyllic community brings together striking architecture with beautiful landscapes of crystal-clear waters, offering an ultra-modern quality of life. Located in close proximity to some of the Emirate's most exciting destinations, the Bay Residence's combination of exclusivity and connectivity brings a true sense of belonging to its community.