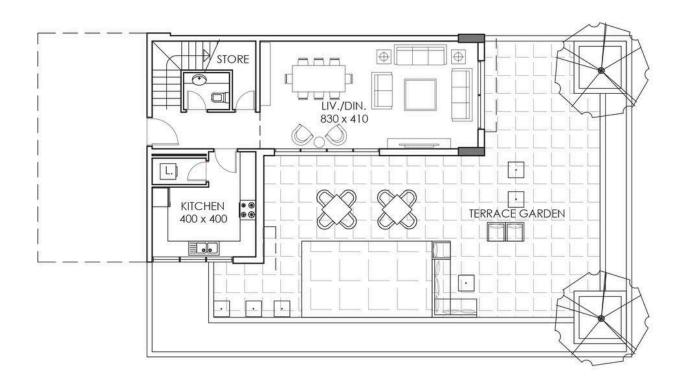

### 3 Bedroom Townhouse Type A

Townhouse • 6 units

3 860 996 - 4 355 896 AED

Total S

166.7 m<sup>2</sup>

呂

**Bedrooms** 

**3 BR** 

2 LVL

## 3 Bedroom Townhouse Type B

Townhouse • 1 unit

#### 5 228 296 AED

**Bedrooms** 

**3 BR** 