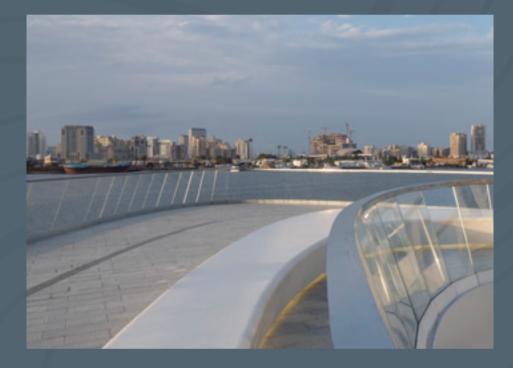

## THE VIEWING POINT

Take in some of the city's most spectacular sights at The Viewing Point at Dubai Creek Harbour. The 11.65m tall and 70-metre long structure spans out over Dubai Creek, with a 26m cantilever projecting out over the water. The walkway offers unobstructed views of the Dubai Creek and surrounding areas, and unique vistas of Downtown Dubai's incredible skyline.