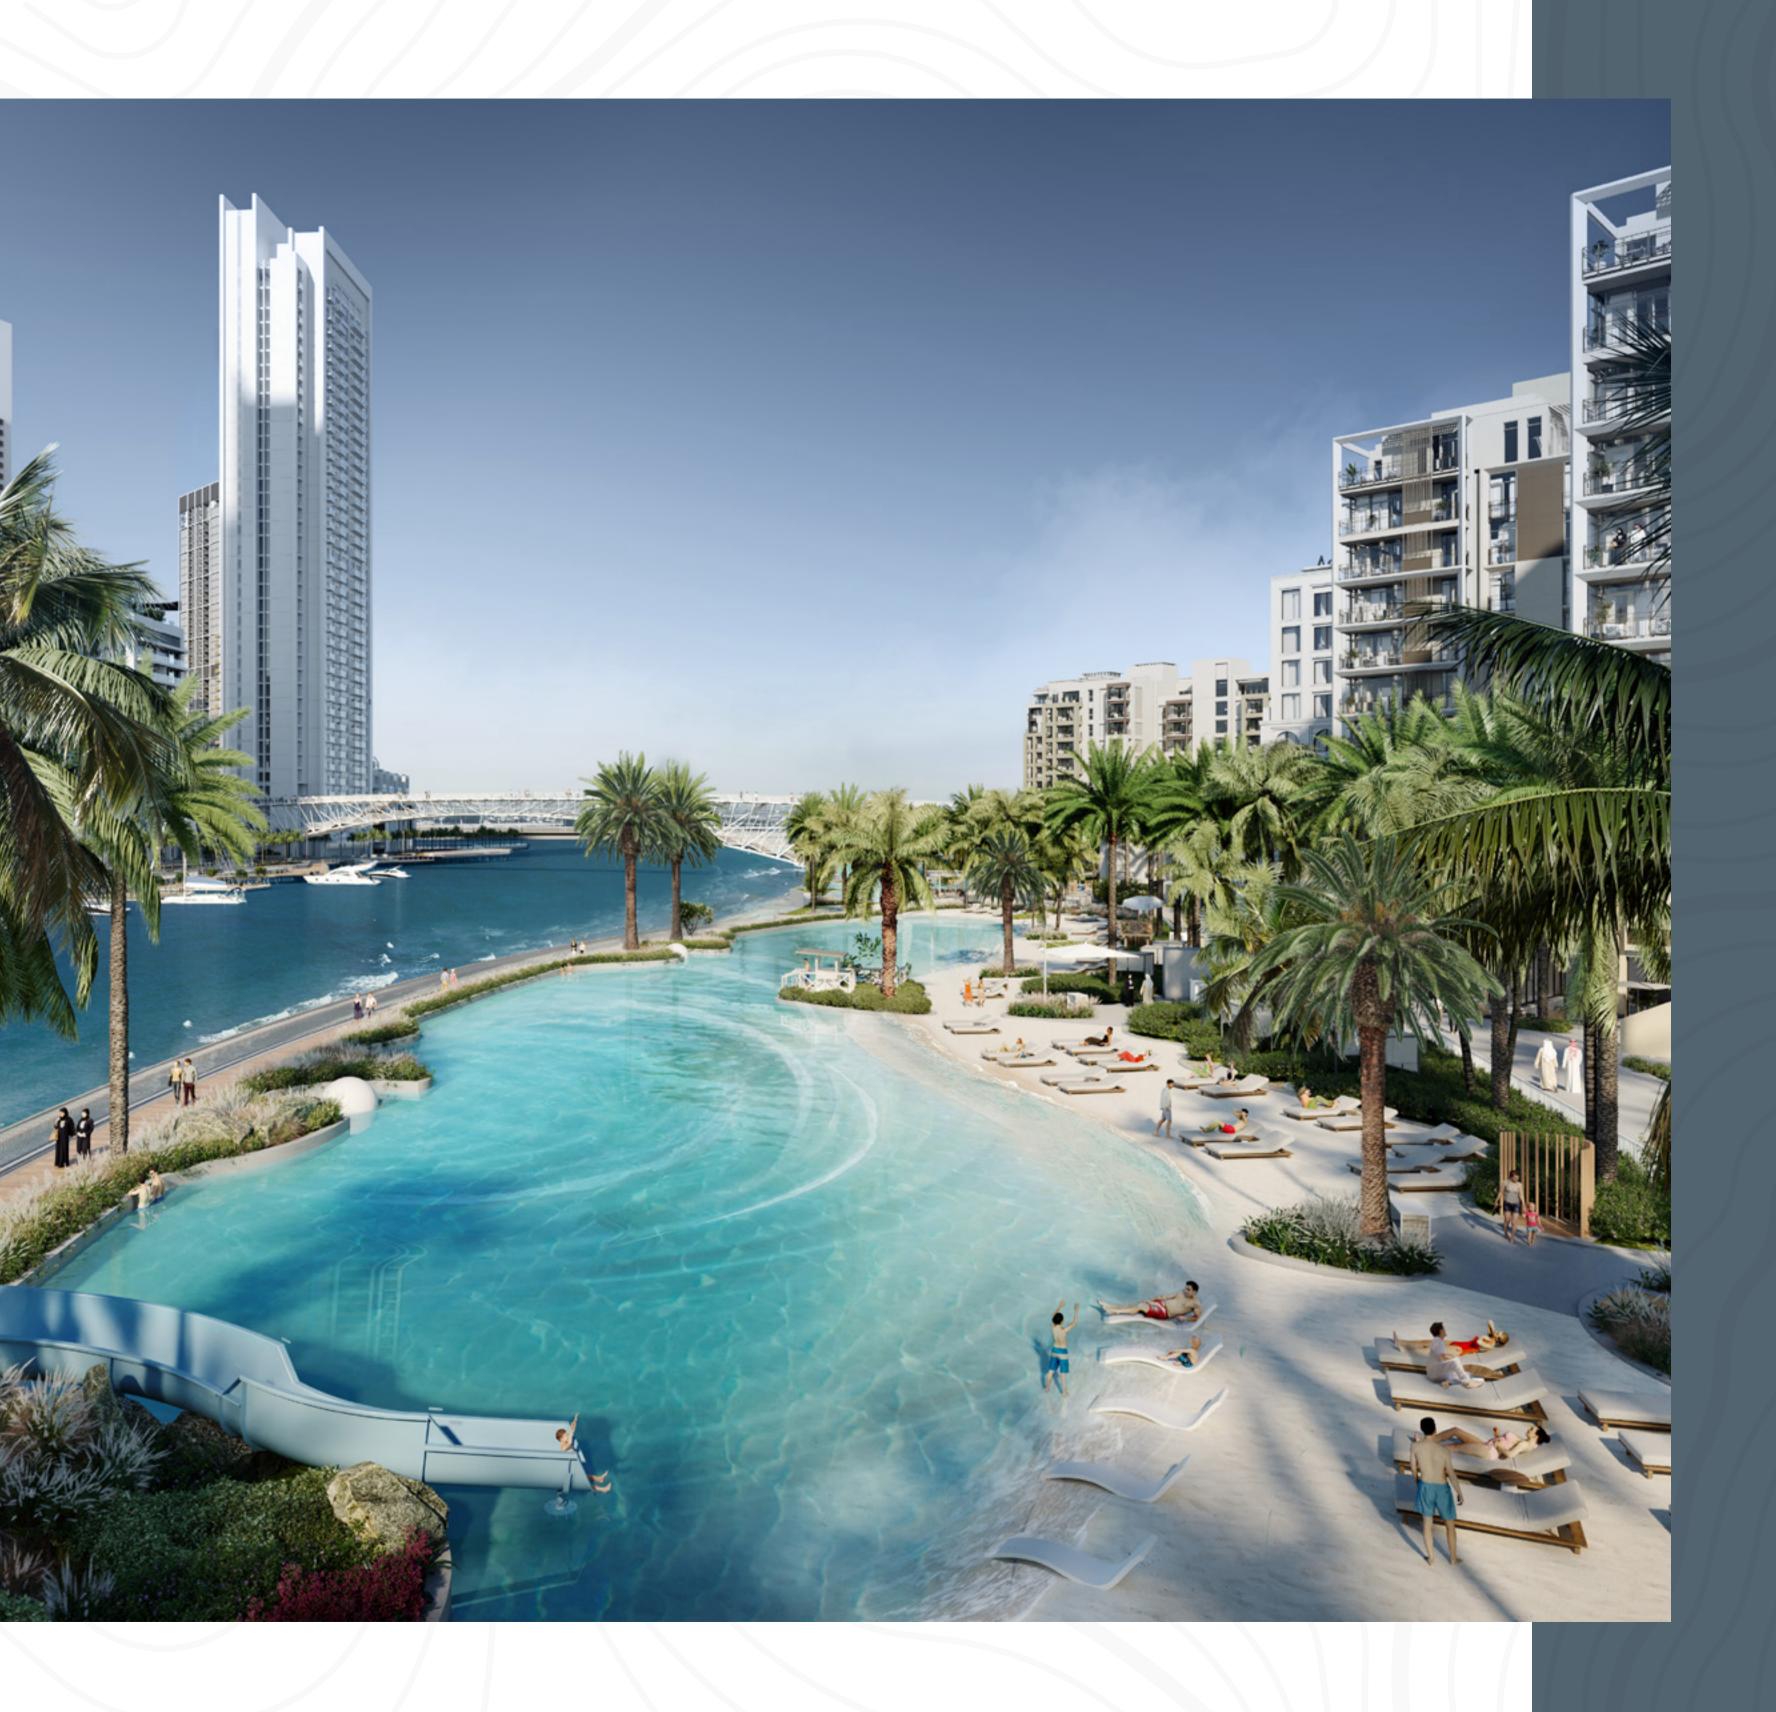

## CREEK BEACH

Creek Beach is Dubai's first-of-its-kind urban beach in the heart of Dubai Creek Harbour. Located along the historic Dubai Creek.

Creek Beach is conceived to offer you the ultimate family-friendly retreat. From 700 metres of pristine white sands to the infinity pool and spectacular sunset views, this is paradise reborn.