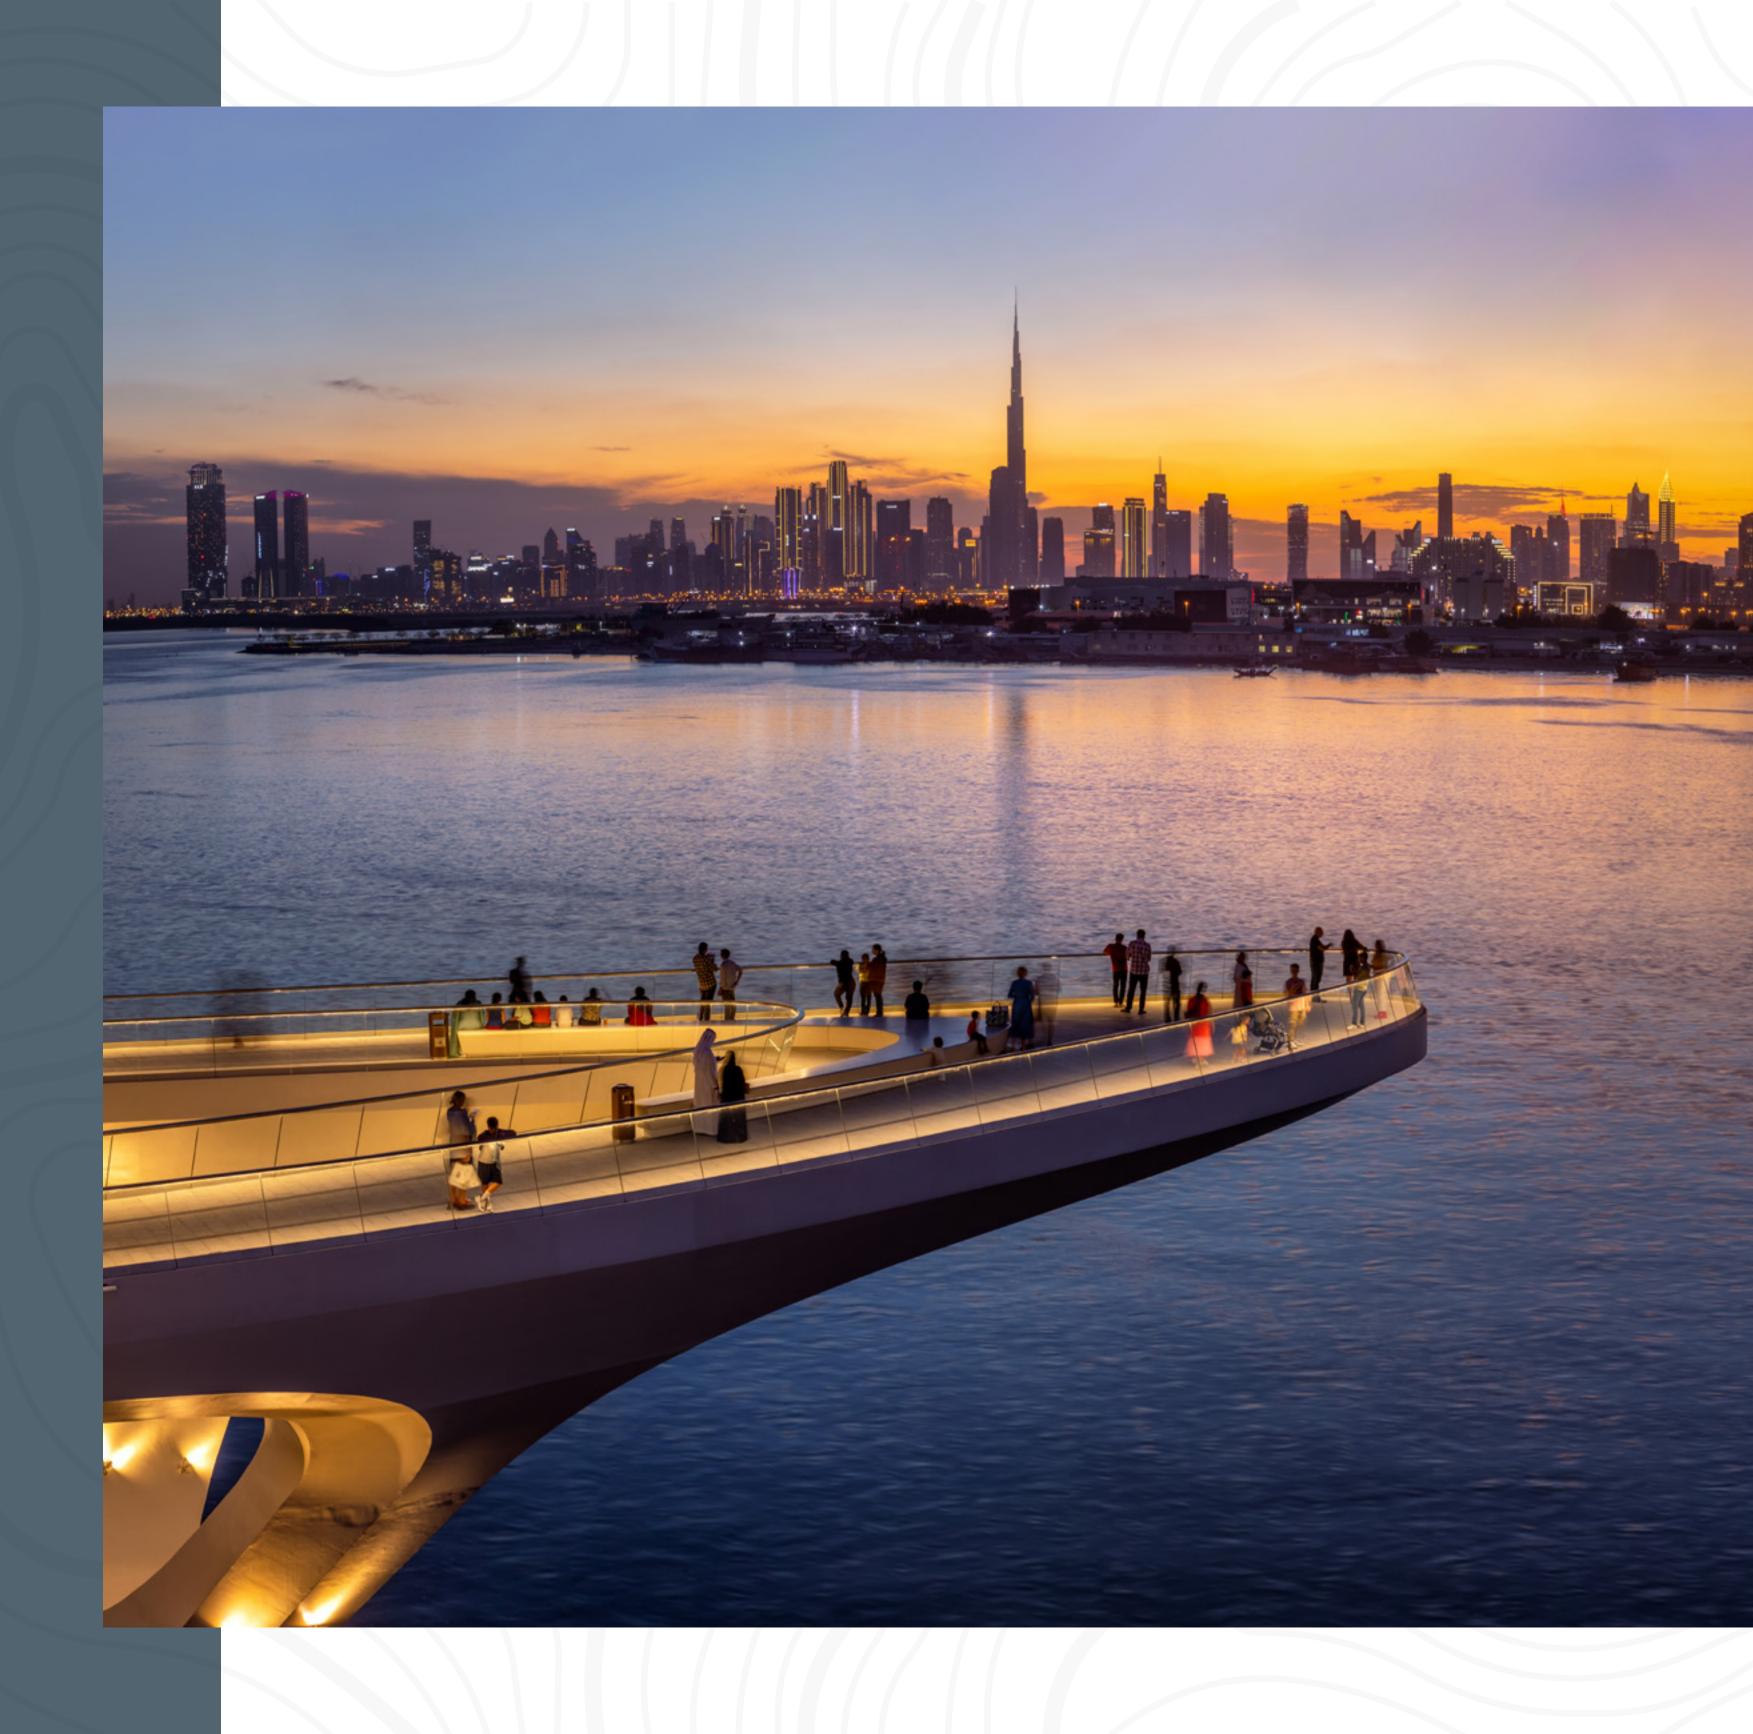

## THE VIEWING POINT

Take in some of the city's most spectacular sights at The Viewing Point at Dubai Creek Harbour. The 11.65m tall and 70-metre long structure spans out over Dubai Creek, with a 26m cantilever projecting out over the water. The walkway offers unobstructed views of the Dubai Creek and surrounding areas, and unique vistas of Downtown Dubai's incredible skyline.