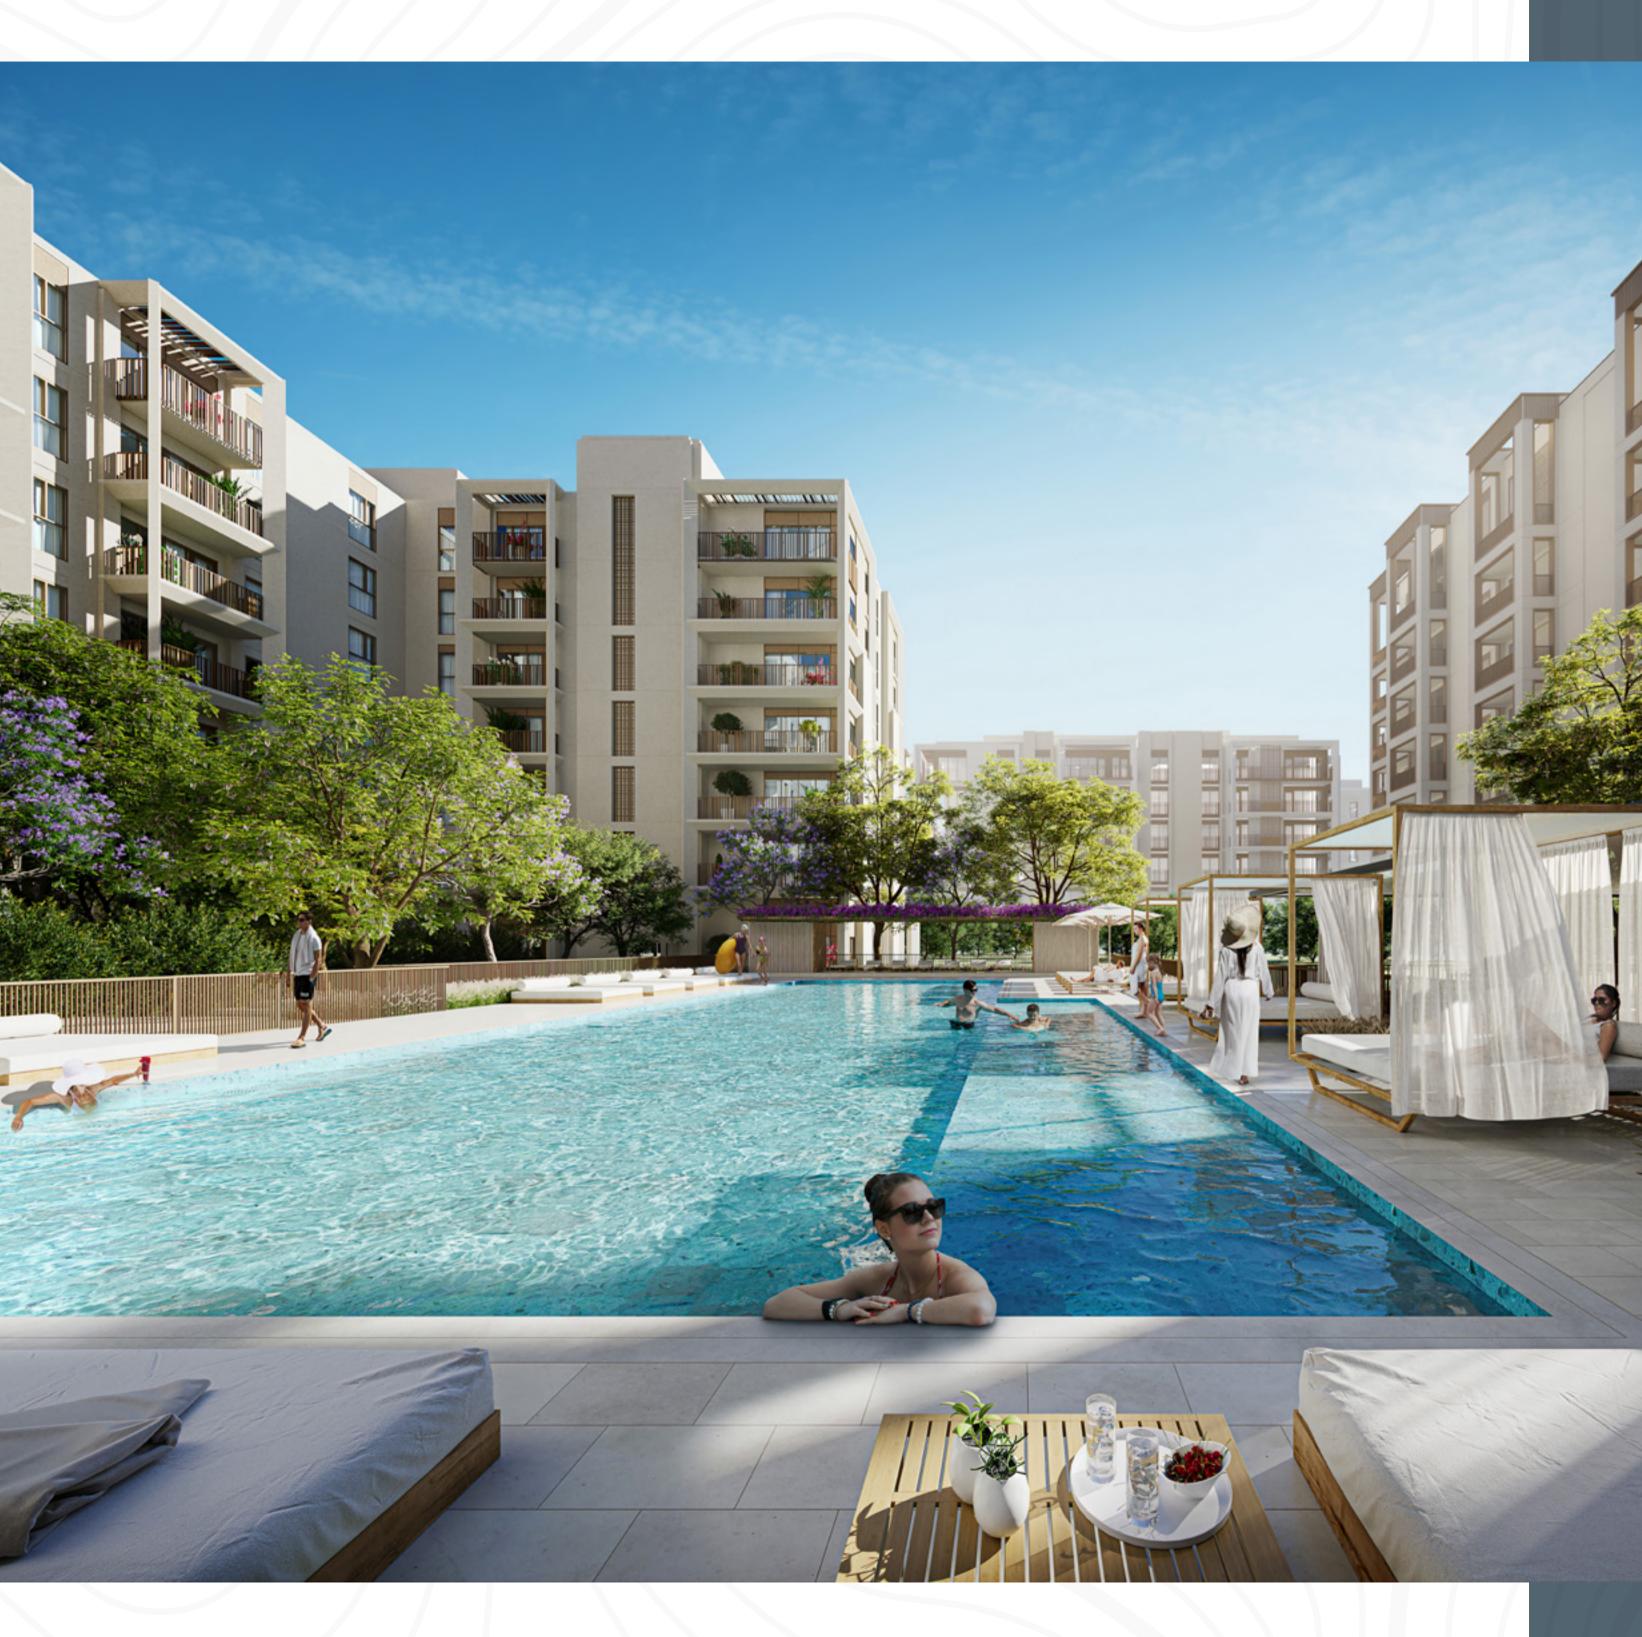

## CREEK BEACH

Creek Beach is Dubai's first-of-its-kind urban beach in the heart of Dubai Creek Harbour. Located along the historic Dubai Creek.

Creek Beach is conceived to offer you the ultimate family-friendly retreat. From 700 metres of pristine white sands to the infinity pool and spectacular sunset views, this is paradise reborn.

## LEISURE, FUN & RELAXATION

With many unique spots to recharge, escape, relax, and socialise, life in Mangrove is truly one of a kind. Two town squares, a town centre with shops and restaurants, a fitness centre on a private patio, an outdoor play area, a community room, a barbecue area, and a lush lawn are all that you will need to enjoy an active lifestyle.

Town Centre

Barbecue Facilities

Fully Equipped Gym

Outdoor Play Area