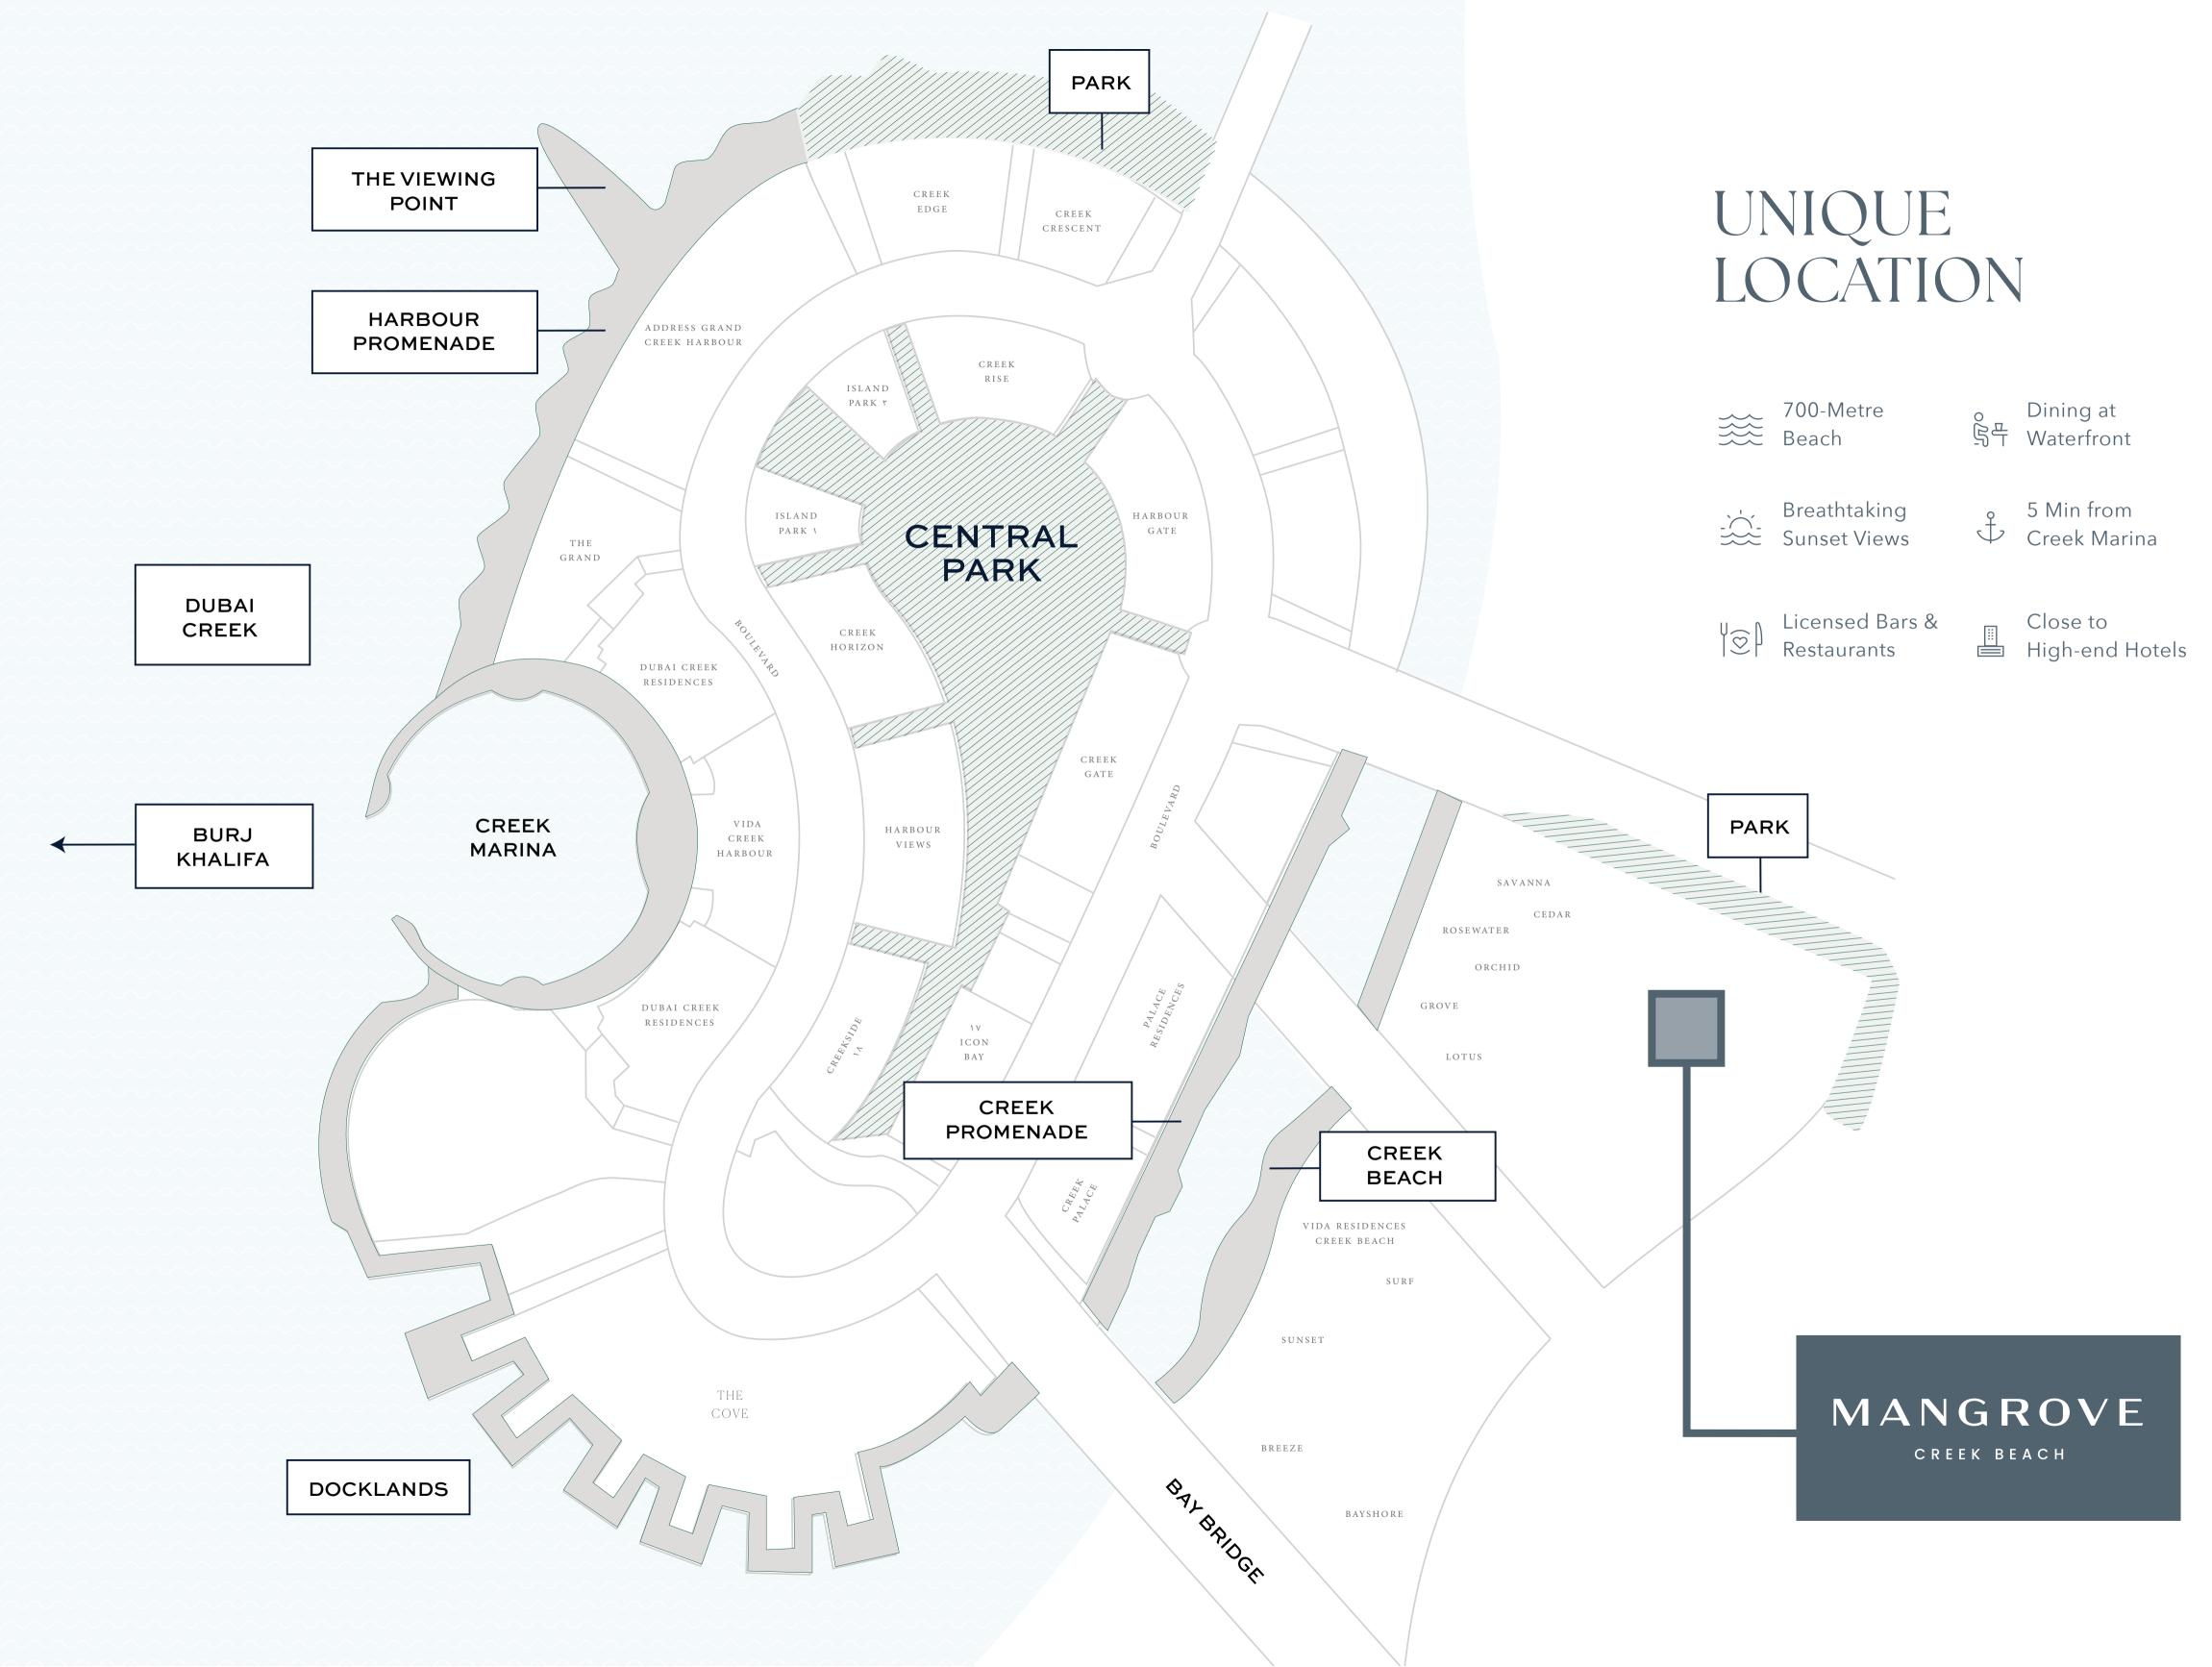

## DUBAI CREEK HARBOUR

The heart of our bold new vision for Dubai. The eight square kilometre waterfront destination is bound to push the frontiers of architecture, design and the quality of life. Residents of Dubai Creek Harbour enjoy proximity to:

## THE VIEWING POINT

Take in some of the city's most spectacular sights at The Viewing Point at Dubai Creek Harbour. The 11.65m tall and 70-metre long structure spans out over Dubai Creek, with a 26m cantilever projecting out over the water. The walkway offers unobstructed views of the Dubai Creek and surrounding areas, and unique vistas of Downtown Dubai's incredible skyline.

## CENTRAL PARK

The heart of island living, Dubai Creek Harbour Central Park offers residents a tranquil refuge to unwind, first-class amenities to enjoy, and wideopen spaces to discover. With a total area of six football fields, Dubai's Central Park is one of the largest parks in the emirate and offers a variety of activities for the whole family.

## HARBOUR PROMENADE

Explore a bustling promenade, an impressive skyline as you sit back and relax on the Harbour Promenade. Set sail across Dubai Creek's glistening waters and take in the city's cityscape from a unique vantage point. Enjoy a wonderful meal while taking in the breathtaking views between shopping and boating.

## CREEK MARINA

With a wide variety of retail, dining, and recreational options, Creek Marina never slows down. Landscaped pedestrian walkways offer stunning views of Downtown Dubai at dusk, while world-class art pieces add another layer to the trendsetting lifestyle.

## CREEK BEACH

Creek Beach is Dubai's first-of-its-kind urban beach in the heart of Dubai Creek Harbour. Located along the historic Dubai Creek.

Creek Beach is conceived to offer you the ultimate family-friendly retreat. From 700 metres of pristine white sands to the infinity pool and spectacular sunset views, this is paradise reborn.