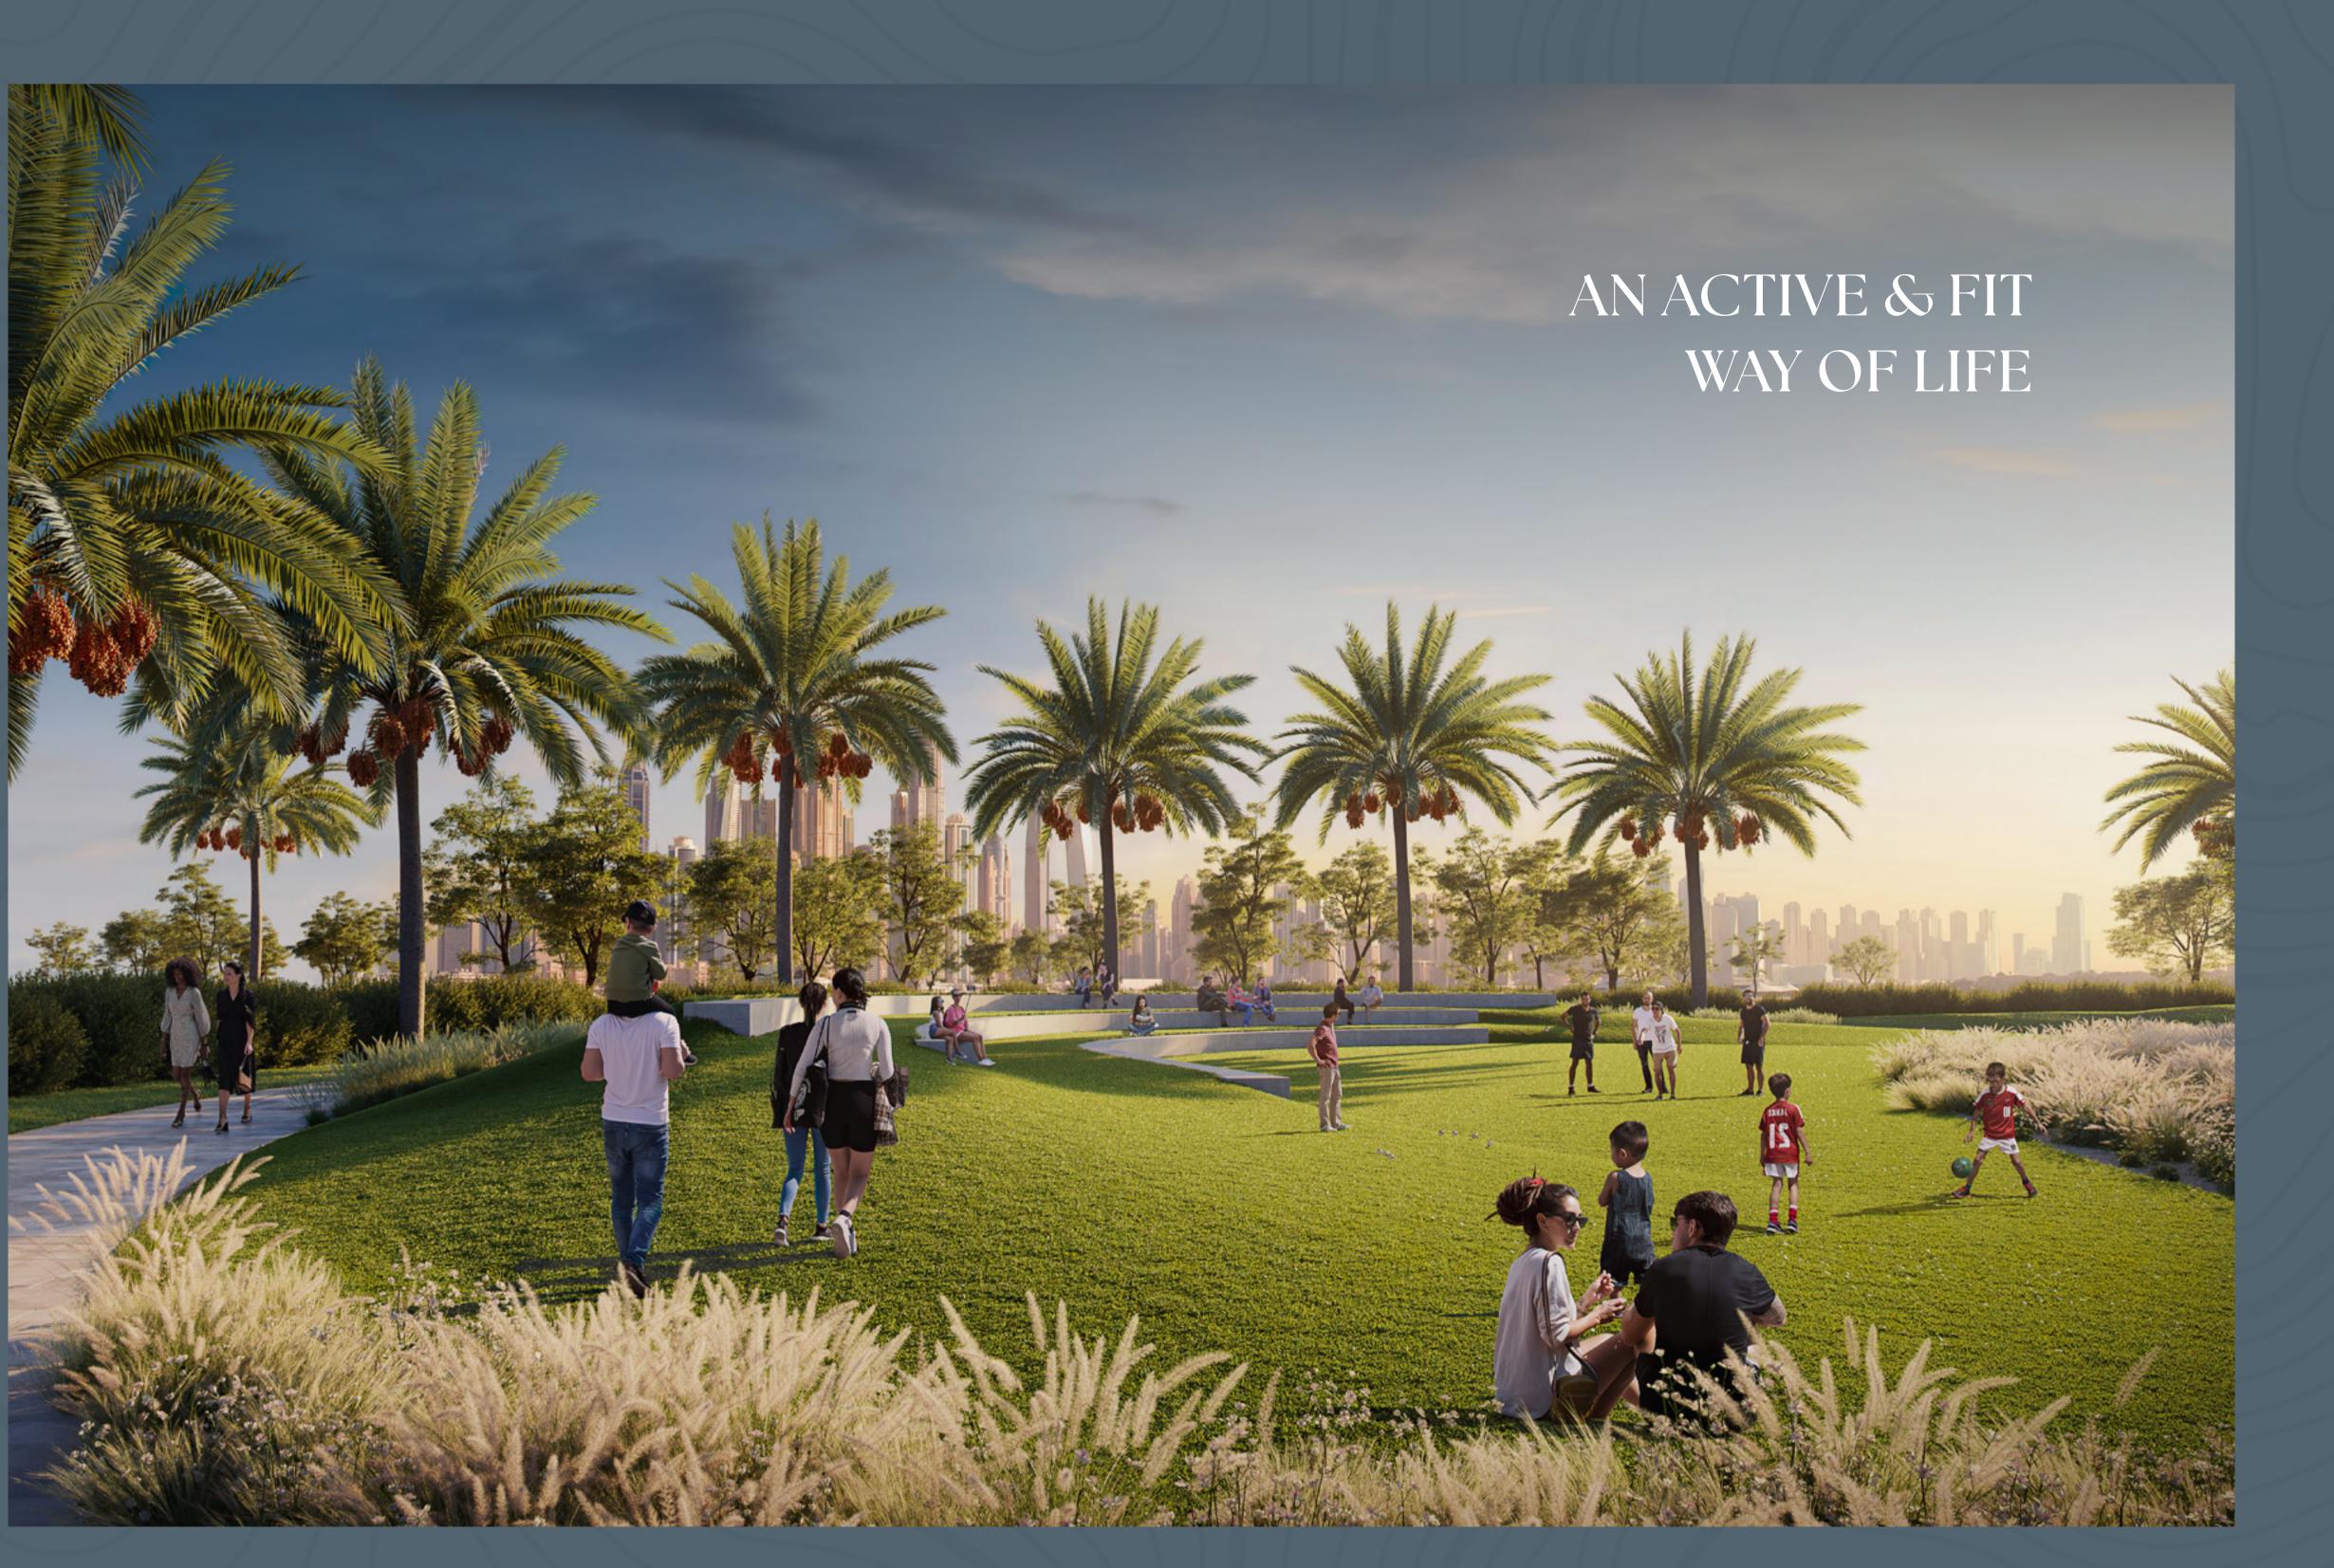

## CENTRAL PARK

The heart of island living, Dubai Creek Harbour Central Park offers residents a tranquil refuge to unwind, first-class amenities to enjoy, and wideopen spaces to discover. With a total area of six football fields, Dubai's Central Park is one of the largest parks in the emirate and offers a variety of activities for the whole family.