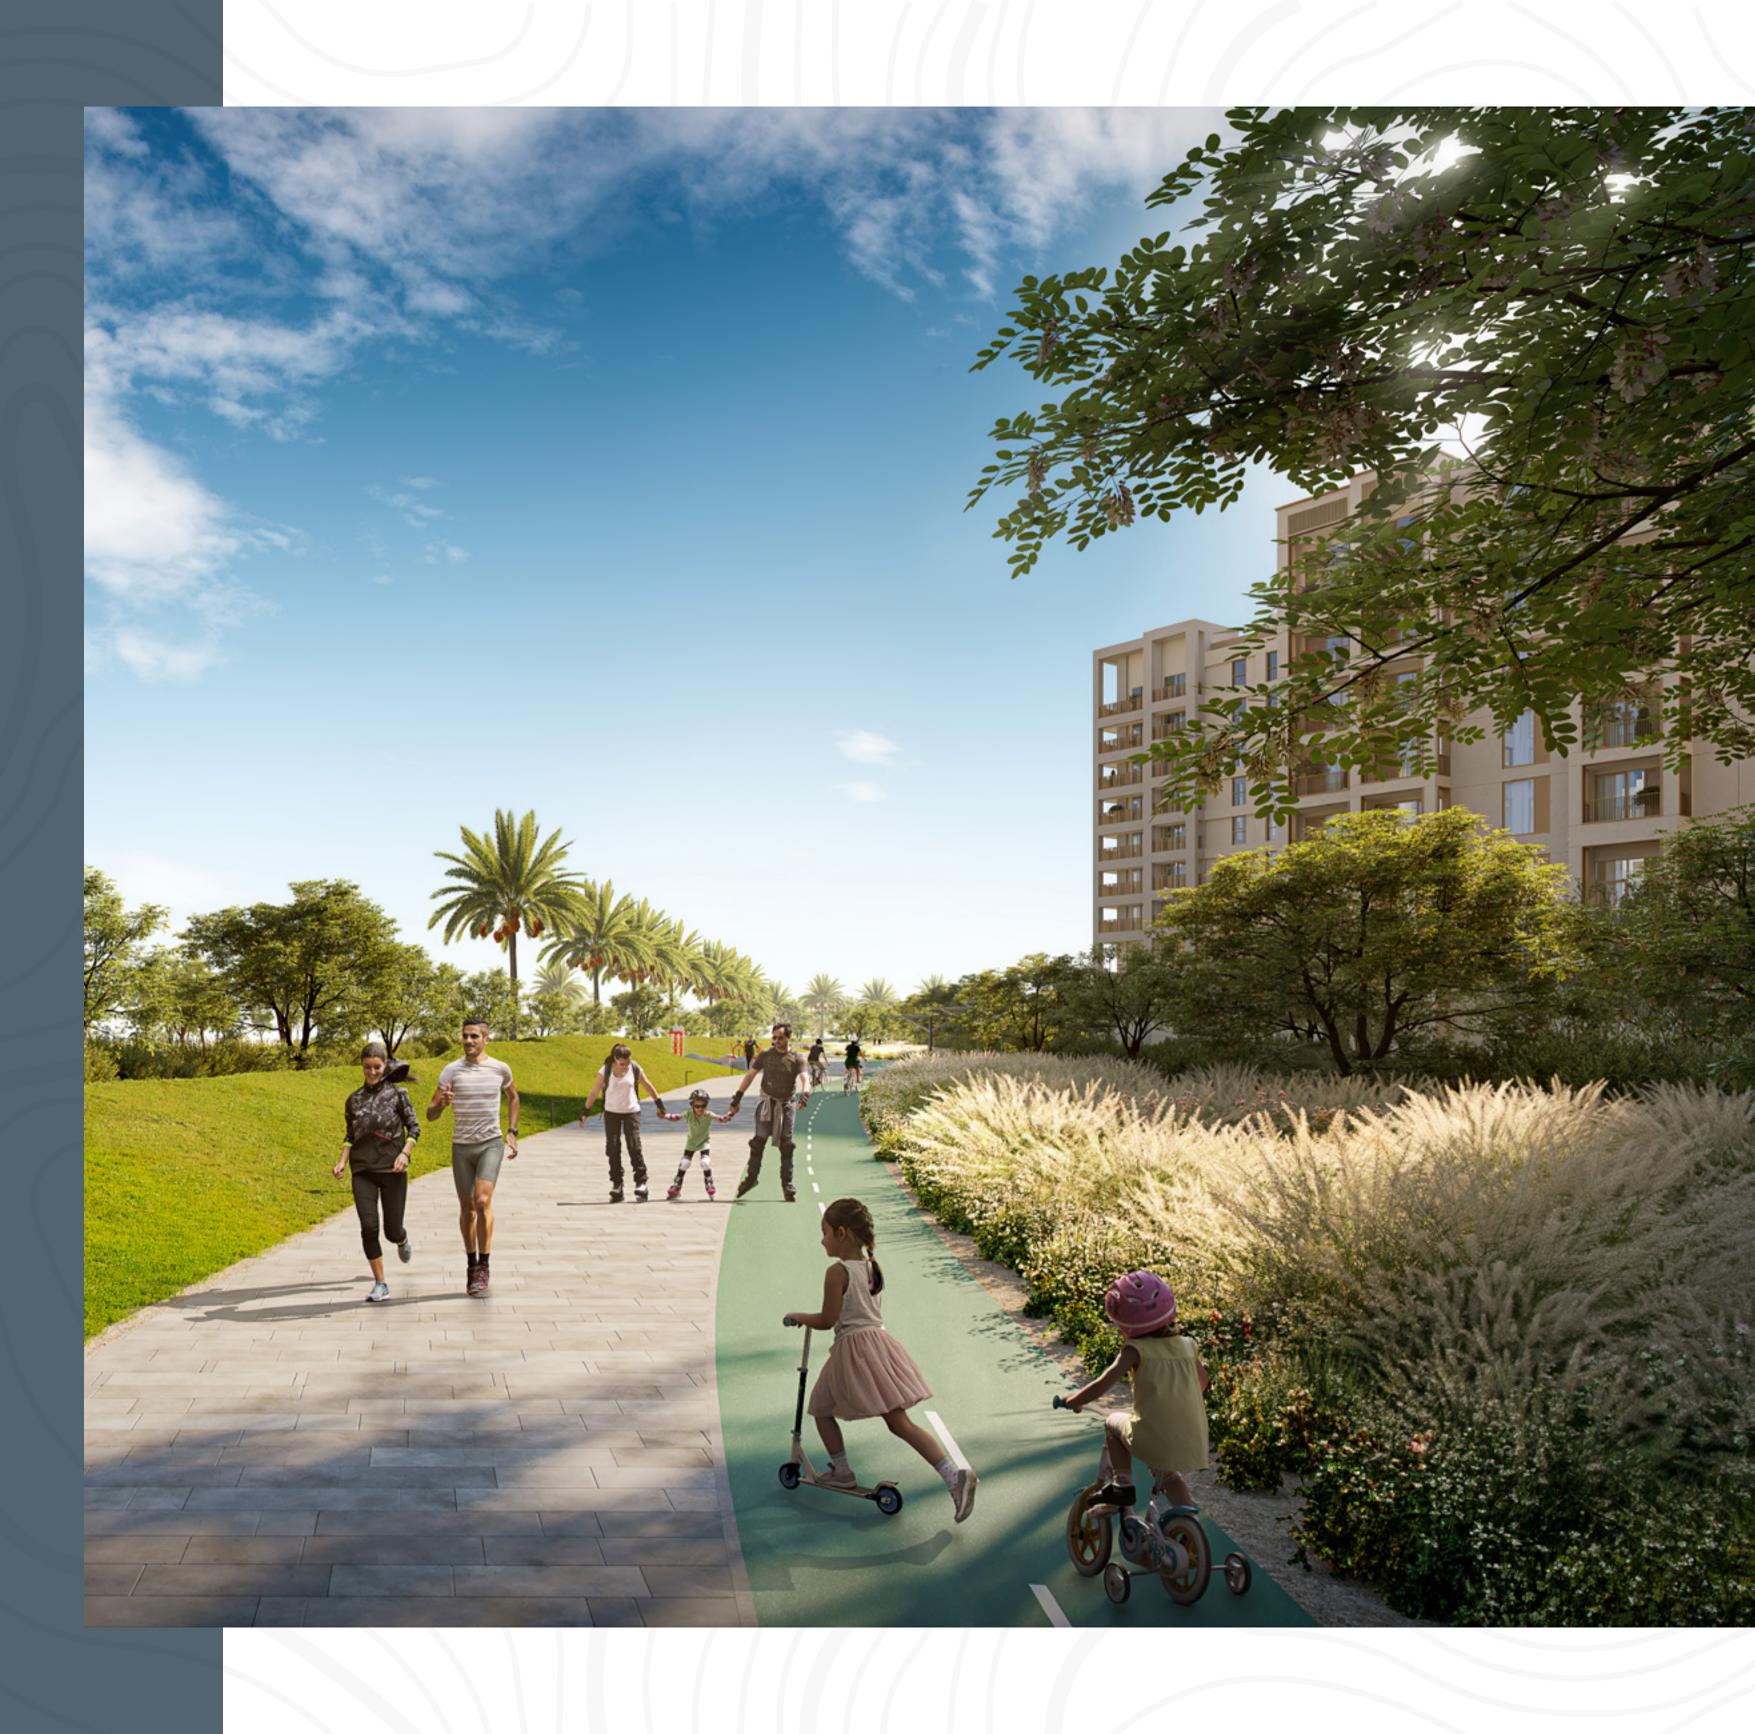

## CENTRAL PARK

The heart of island living, Dubai Creek Harbour Central Park offers residents a tranquil refuge to unwind, first-class amenities to enjoy, and wideopen spaces to discover. With a total area of six football fields, Dubai's Central Park is one of the largest parks in the emirate and offers a variety of activities for the whole family.

Kids' Play Area

 $\sum$ 

Skating Areas

Fitness Plaza

C Lawn C Amphitheatre

Dog Park