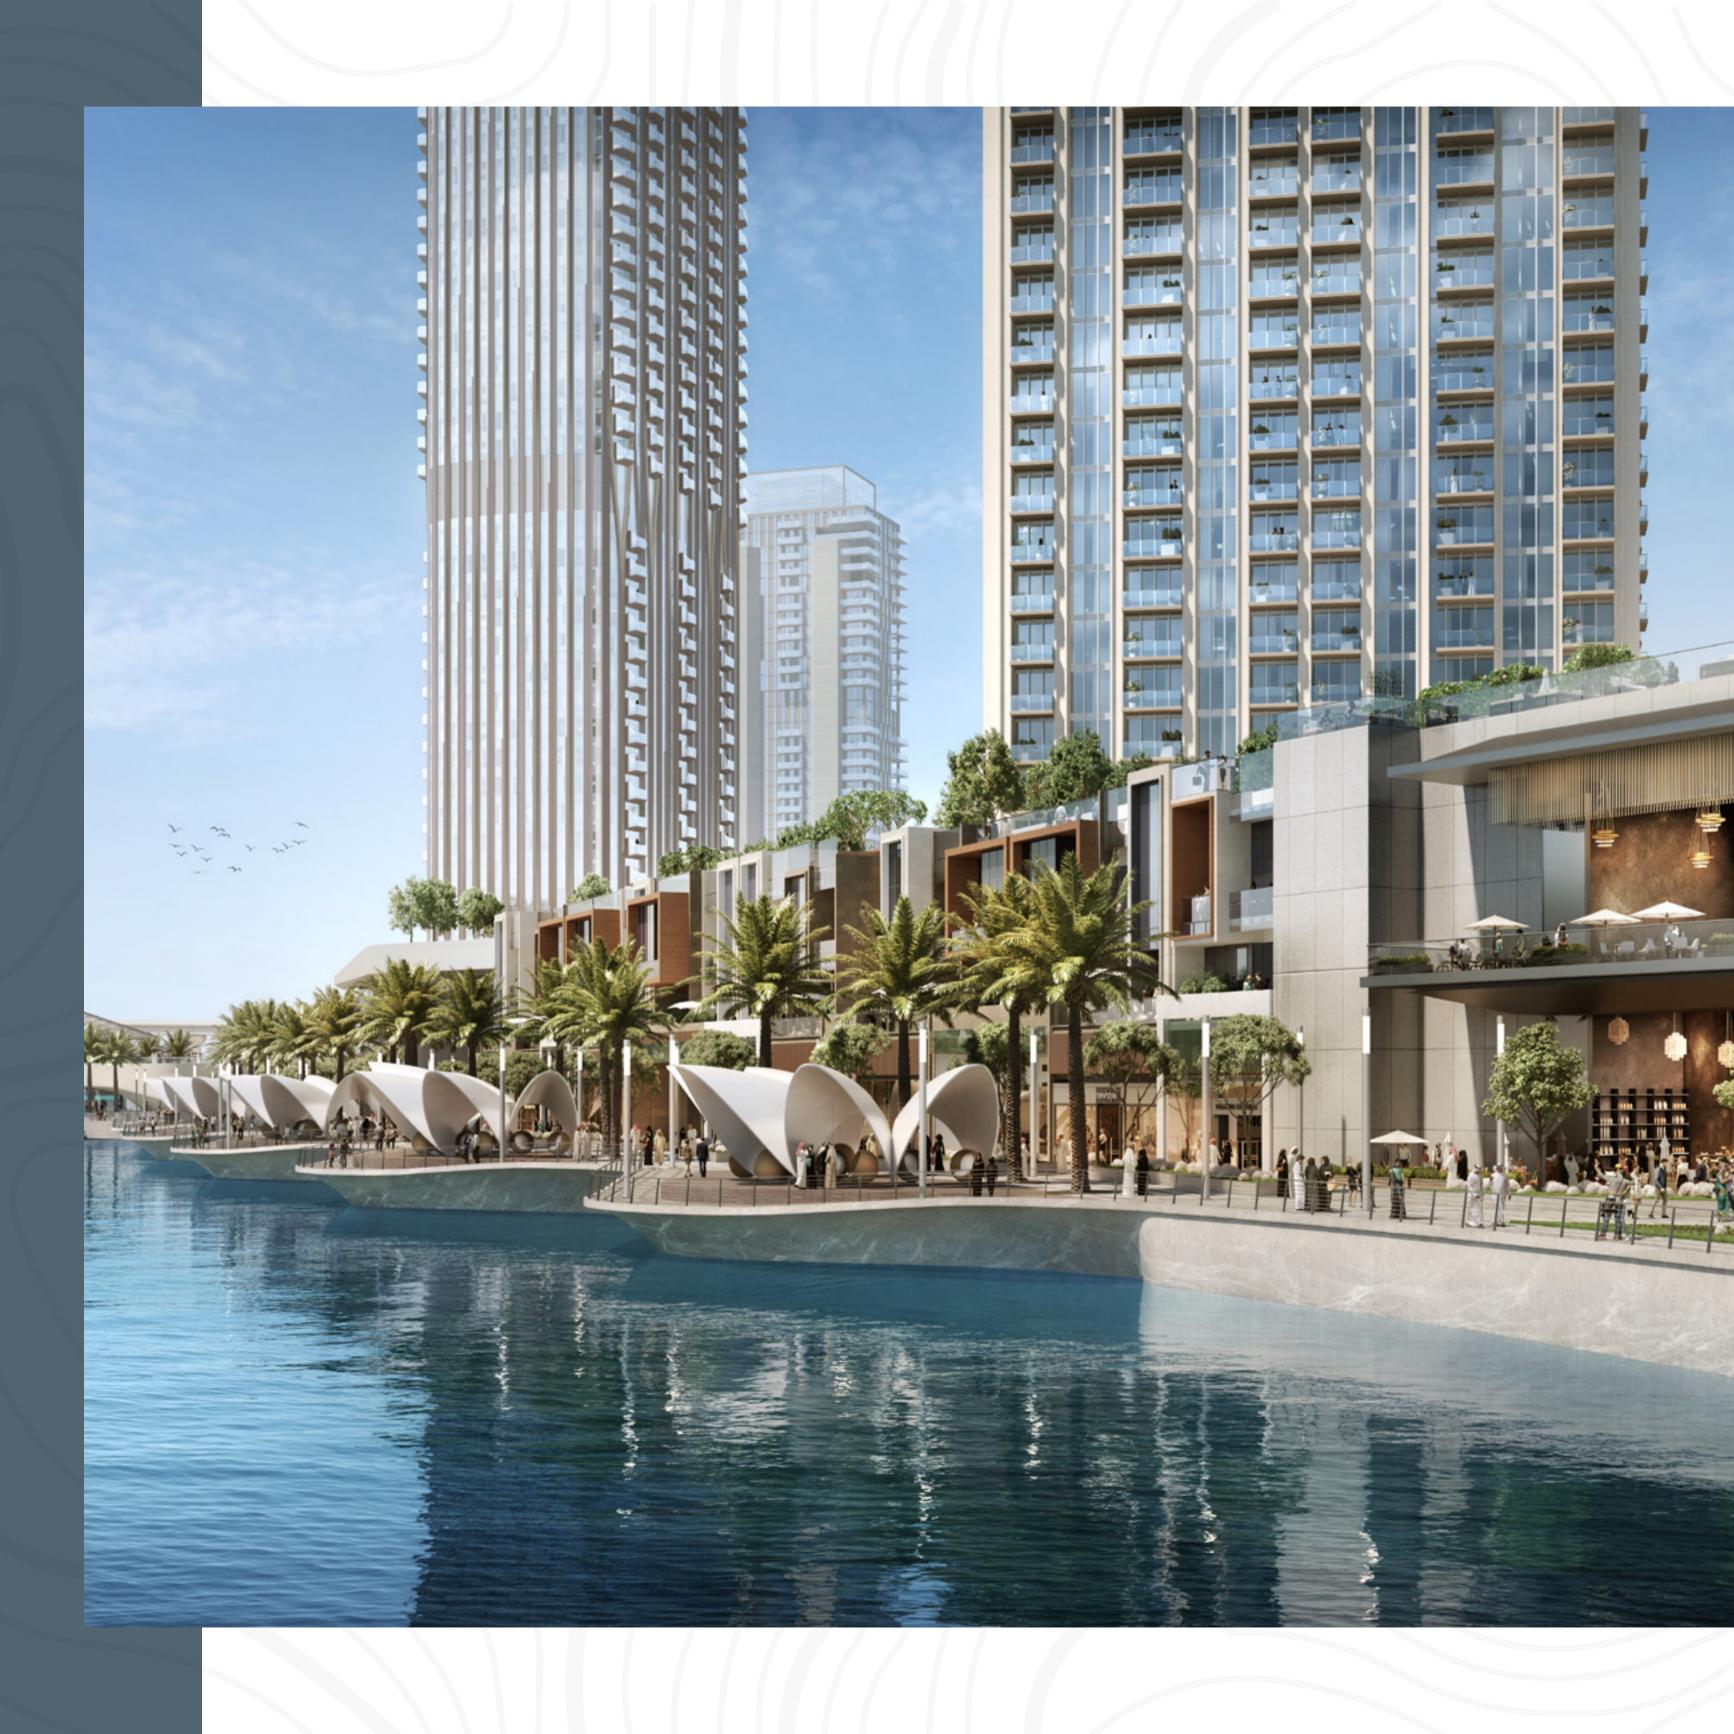

## CREEK MARINA

With a wide variety of retail, dining, and recreational options, Creek Marina never slows down. Landscaped pedestrian walkways offer stunning views of Downtown Dubai at dusk, while world-class art pieces add another layer to the trendsetting lifestyle.

) Food J Trucks

Art Installations

Sculptural Viewing Deck

Yacht Club Marina with 81 Berths

Vida Creek Harbour

Ś

 $\wedge$ 

## HARBOUR PROMENADE

Explore a bustling promenade, an impressive skyline as you sit back and relax on the Harbour Promenade. Set sail across Dubai Creek's glistening waters and take in the city's cityscape from a unique vantage point. Enjoy a wonderful meal while taking in the breathtaking views between shopping and boating.