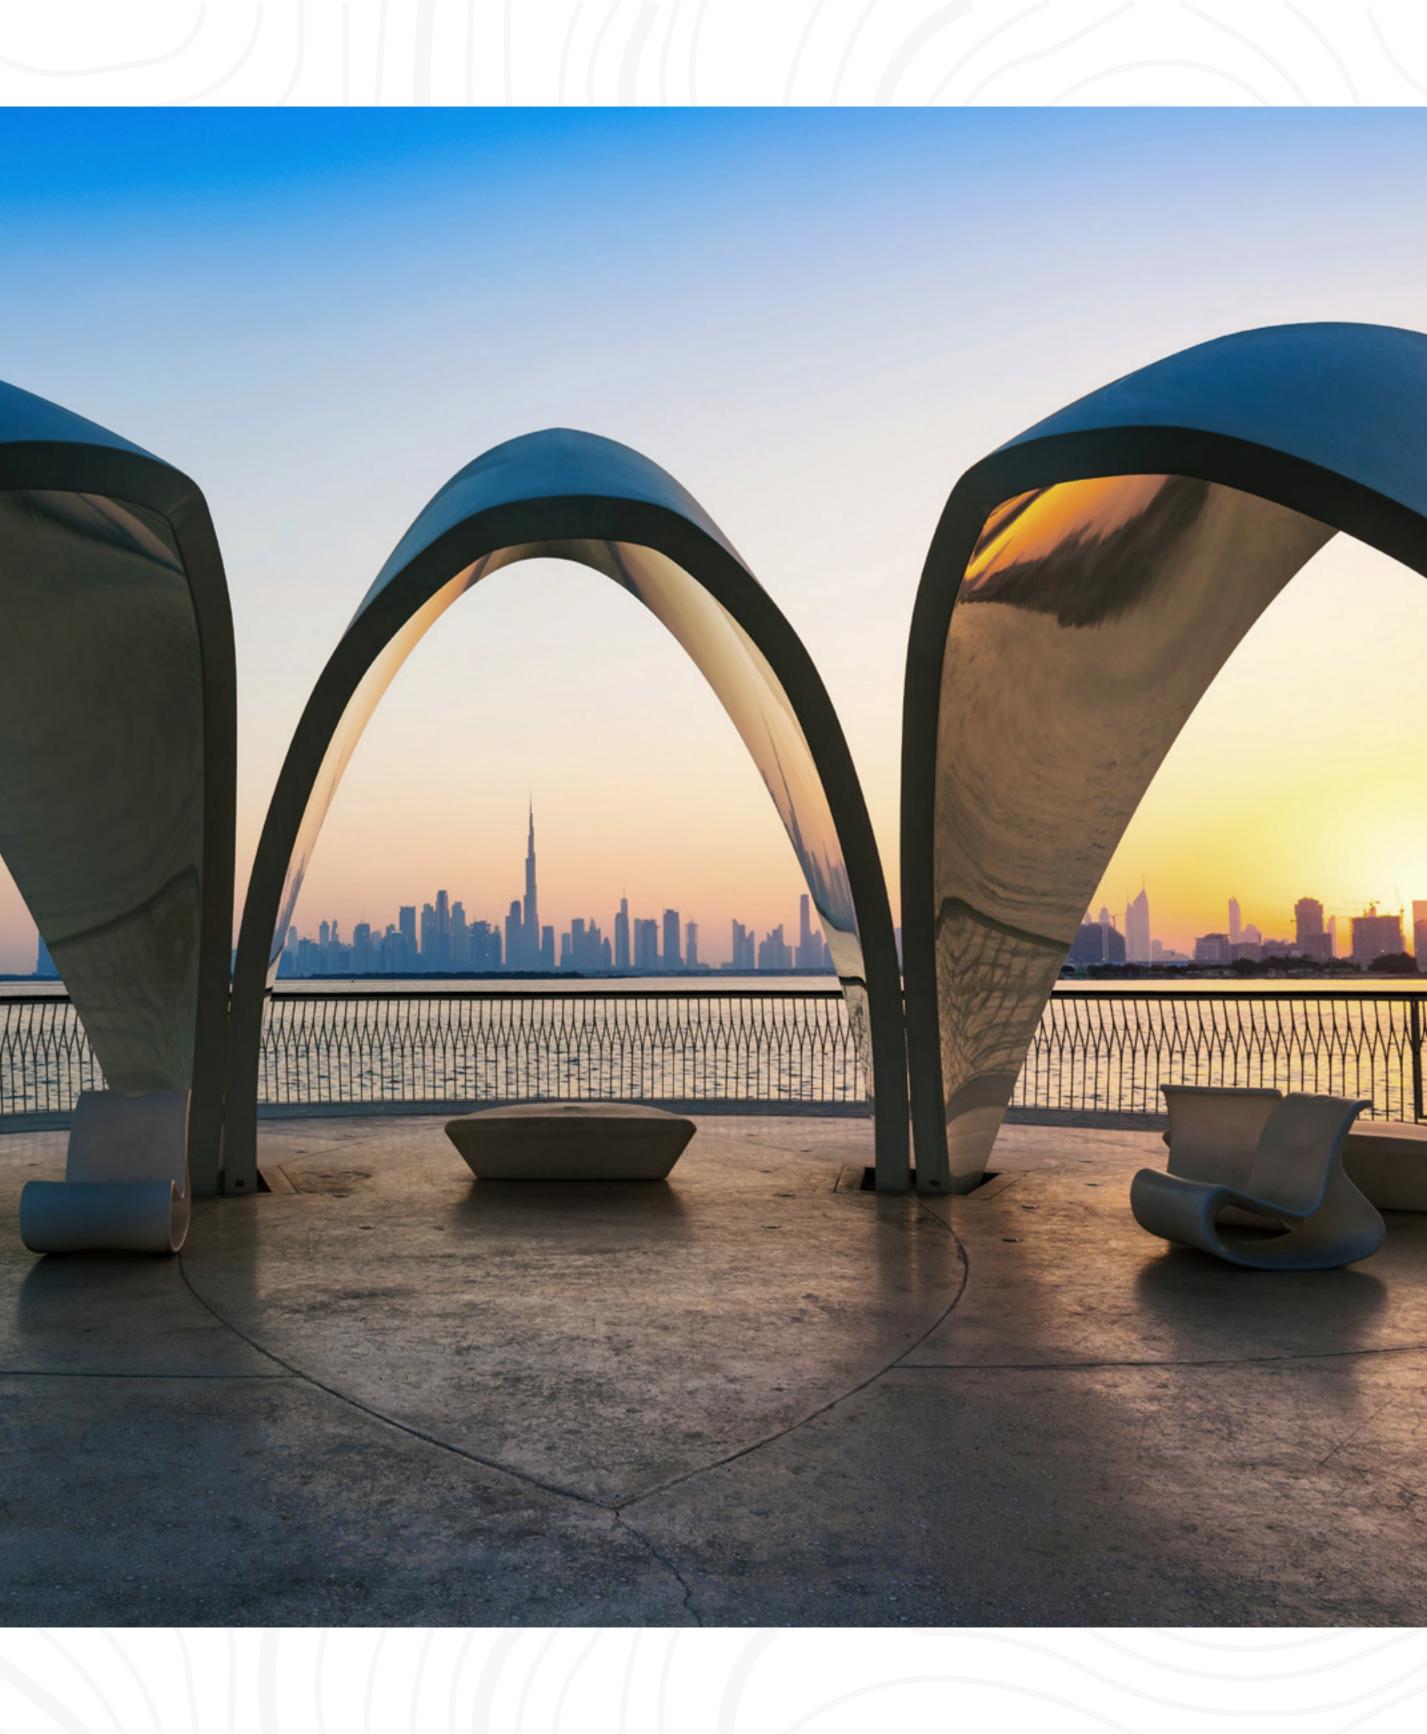

## THE VIEWING POINT

Take in some of the city's most spectacular sights at The Viewing Point at Dubai Creek Harbour. The 11.65m tall and 70-metre long structure spans out over Dubai Creek, with a 26m cantilever projecting out over the water. The walkway offers unobstructed views of the Dubai Creek and surrounding areas, and unique vistas of Downtown Dubai's incredible skyline.