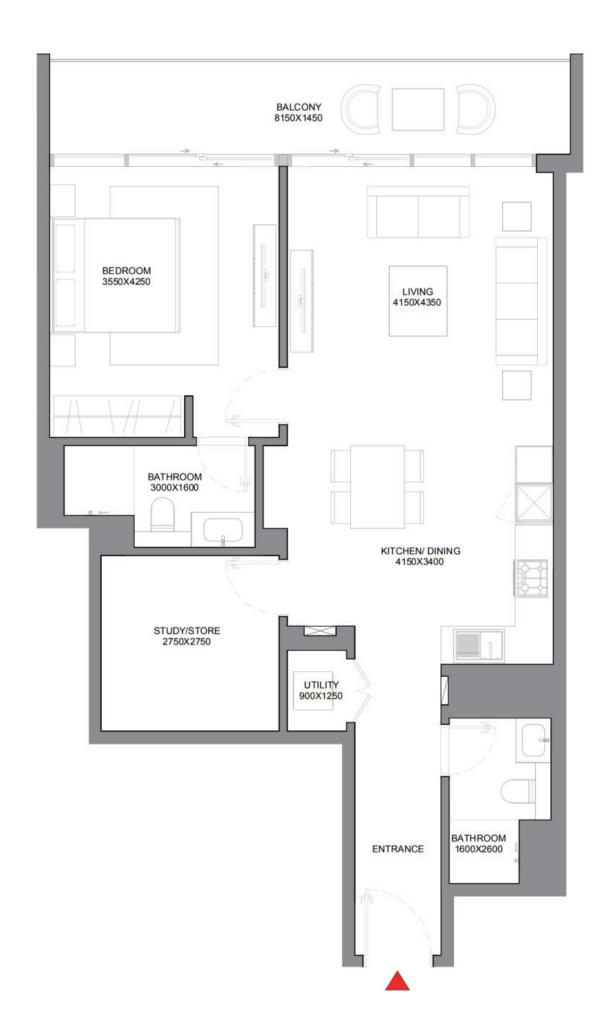

## 1.5 Bedroom Type C

Apartment • 13 units

550 310 — 584 175 USD

Total S
96.27 m<sup>2</sup>

Bedrooms
1 BR

Living S **83.29 m<sup>2</sup>** 

## 1.5 Bedroom Type C Variant 1

Apartment • 1 unit

## 557 650 USD

Total S
96.32 m<sup>2</sup>

Bedrooms
1 BR

Living S **83.31 m<sup>2</sup>** 

Akbeniz M. Sami

## 1.5 Bedroom + External Store Type C Variant 1

Apartment • 16 units

638 982 — 655 923 USD

Total S

96.32 m<sup>2</sup>

昌

**Bedrooms** 

**1 BR** 

Living S

册

**Balconies** 

83.31 m<sup>2</sup>

## 1.5 Bedroom Type D

Apartment • 4 units

570 037 — 609 001 USD

Total S
98.46 m<sup>2</sup>

Bedrooms

1 BR

Living S

85.25 m<sup>2</sup>