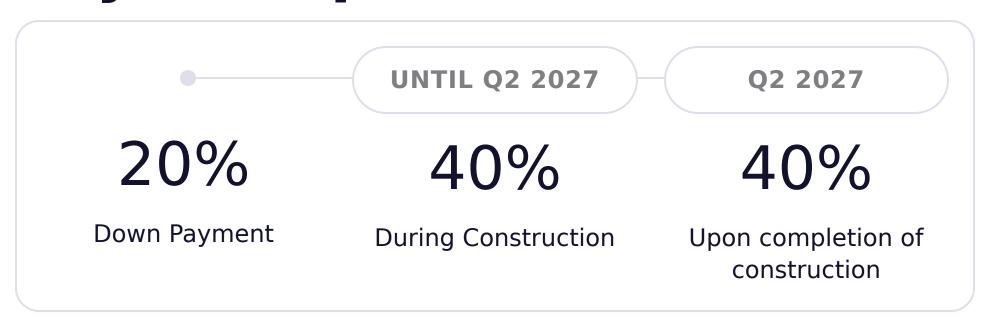

## Payment plan 60/40

#### **Example**

Lets take a look how this payment plan will work with the cheapest unit in this project

1 BR • Apartment • 96.27 m<sup>2</sup> • 550 310 USD

| DOWN PAYMENT                             | 110 062 USD |
|------------------------------------------|-------------|
| <b>DURING CONSTRUCTION</b> in 4 payments | 220 124 USD |
| on Handover<br>in 1 payment              | 220 124 USD |
| ADDITIONAL FEES                          | 22 326 USD  |
| TOTAL SUM                                | 572 635 USD |