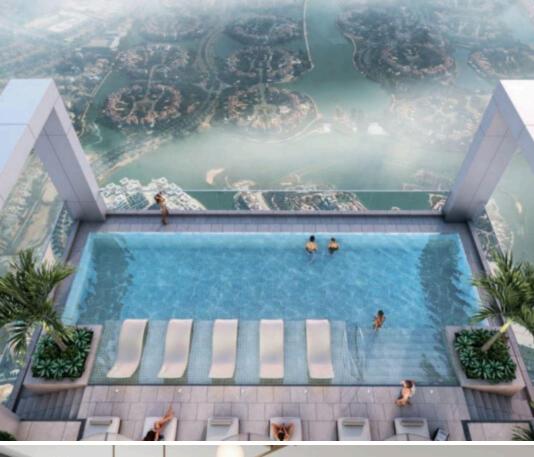

#### **Project Description**

Embrace a new kind of living in one of Dubai's most coveted districts-JLT, surrounded by tranquil lakes, thriving residential complexes, buzzing high streets and more. With 66 stories, SOBHA Verde is one of the tallest residential towers offering picturesque views of the lush green meadows and emerald golf course. The uber-luxury homes are designed to suit the discerning tastes of the globe trotters with world-class amenities.

#### **Project Amenities**

3 Shared Pool

Covered Parking

Security

Pets Allowed

Lobby

Kids Play Area

Shared Jacuzzi