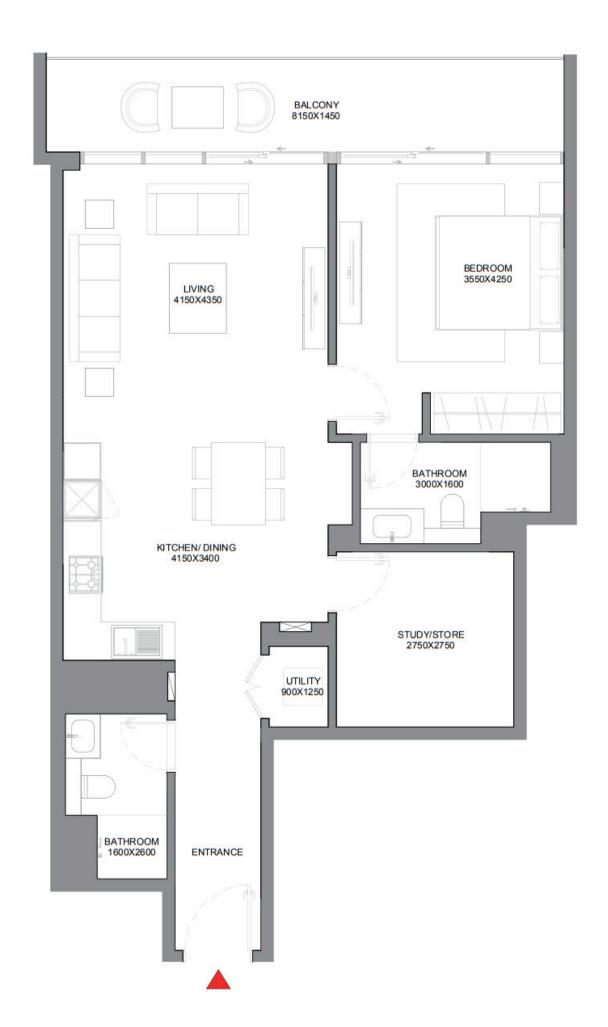

## 1.5 Bedroom Type C

Apartment • 13 units

550 310 — 584 175 USD

Total S
96.27 m<sup>2</sup>

Bedrooms
1 BR

Living S **83.29 m<sup>2</sup>** 

## 1.5 Bedroom Type C Variant 1

Apartment • 1 unit

## 557 650 USD

Total S
96.32 m<sup>2</sup>

Bedrooms
1 BR

Living S **83.31 m<sup>2</sup>** 

Akbeniz M. Sami

## 1.5 Bedroom + External Store Type C Variant 1

Apartment • 16 units

638 982 — 655 923 USD

Total S

96.32 m<sup>2</sup>

昌

**Bedrooms** 

**1 BR** 

Living S

册

**Balconies** 

83.31 m<sup>2</sup>

## 1.5 Bedroom Type D

Apartment • 4 units

570 037 — 609 001 USD

Total S
98.46 m<sup>2</sup>

Bedrooms

1 BR

Living S

85.25 m<sup>2</sup>