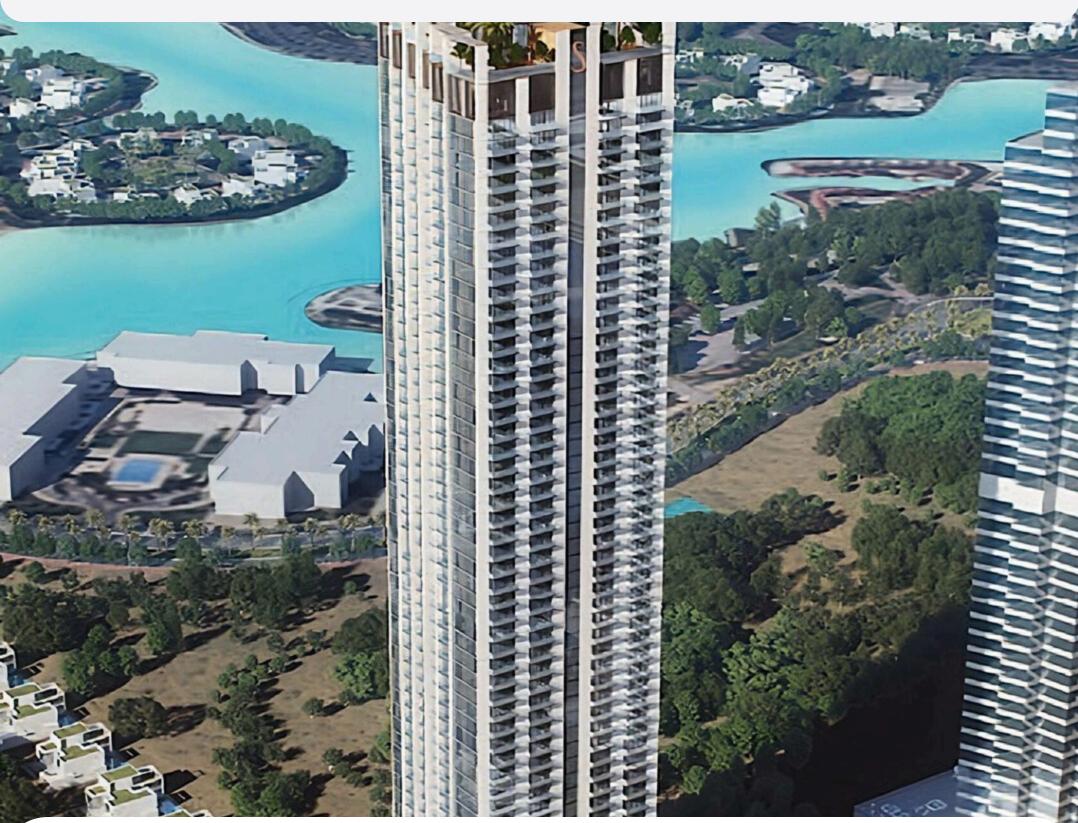

# Verde project

#### **Project Description**

Embrace a new kind of living in one of Dubai's most coveted districts-JLT, surrounded by tranquil lakes, thriving residential complexes, buzzing high streets and more. With 66 stories, SOBHA Verde is one of the tallest residential towers offering picturesque views of the lush green meadows and emerald golf course. The uber-luxury homes are designed to suit the discerning tastes of the globe trotters with world-class amenities.