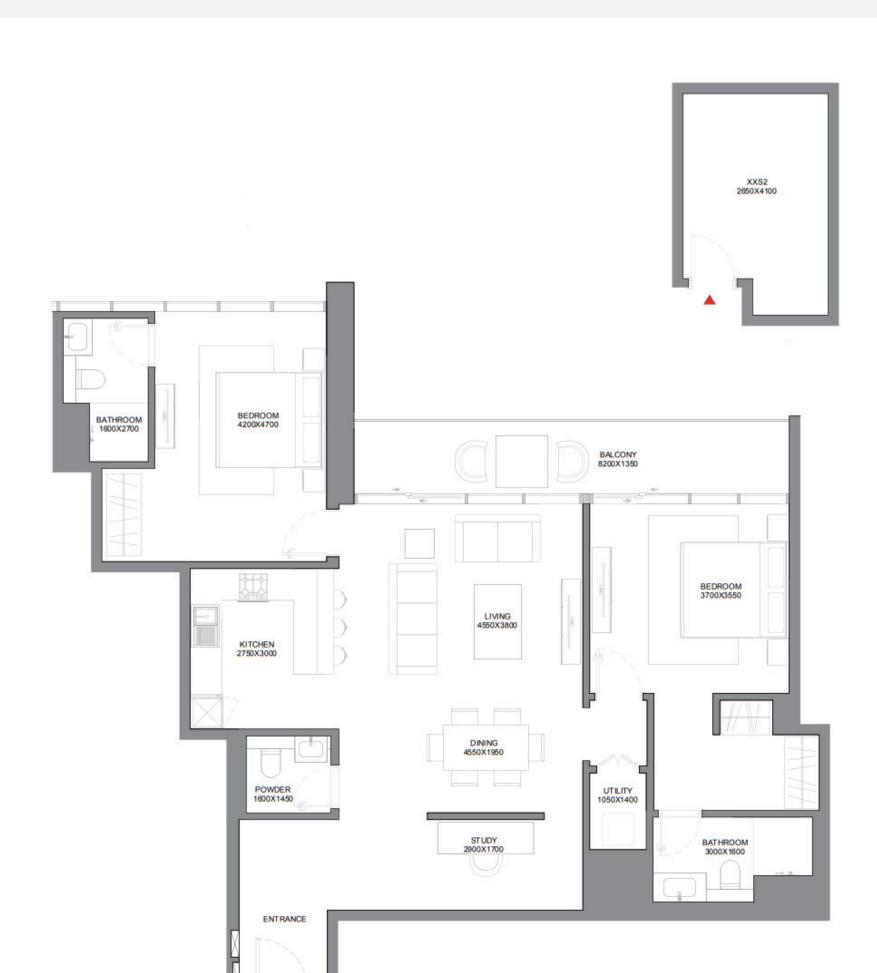

## 1.5 Bedroom Type C

Apartment • 13 units

550 310 — 584 175 USD

Total S
96.27 m<sup>2</sup>

Bedrooms
1 BR

Living S **83.29 m<sup>2</sup>** 

## 1.5 Bedroom Type D

Apartment • 4 units

570 037 — 609 001 USD

Total S
98.46 m<sup>2</sup>

Bedrooms

1 BR

Living S

85.25 m<sup>2</sup>