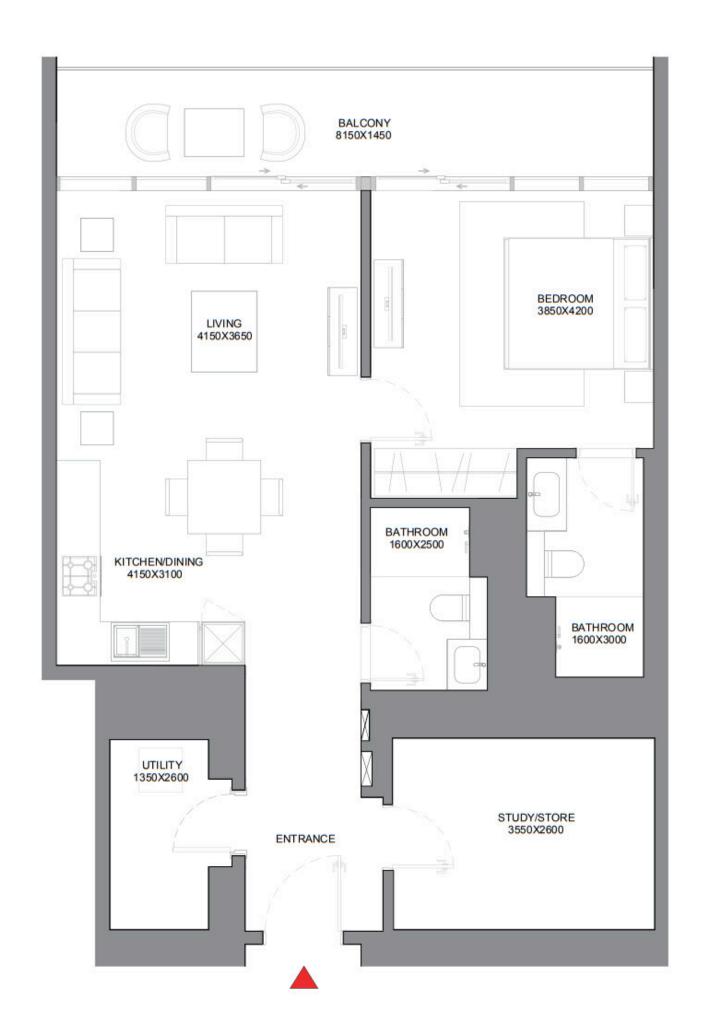

## 2.5 Bedroom Type A

Apartment • 45 units

725 394 — 781 194 USD

Total S

126.9 m<sup>2</sup>

Bedrooms
2 BR

Living S **114.66 m<sup>2</sup>** 

## 2.5 Bedroom Type A Variant 1

Apartment • 3 units

734 694 — 773 754 USD

Total S

126.9 m<sup>2</sup>

Bedrooms
2 BR

Living S 114.72 m<sup>2</sup>

# 2.5 Bedroom + External Store Type A Variant 1

Apartment • 13 units

837 796 — 860 116 USD

Total S

126.9 m<sup>2</sup>

Bedrooms
2 BR

Living S 114.72 m<sup>2</sup>