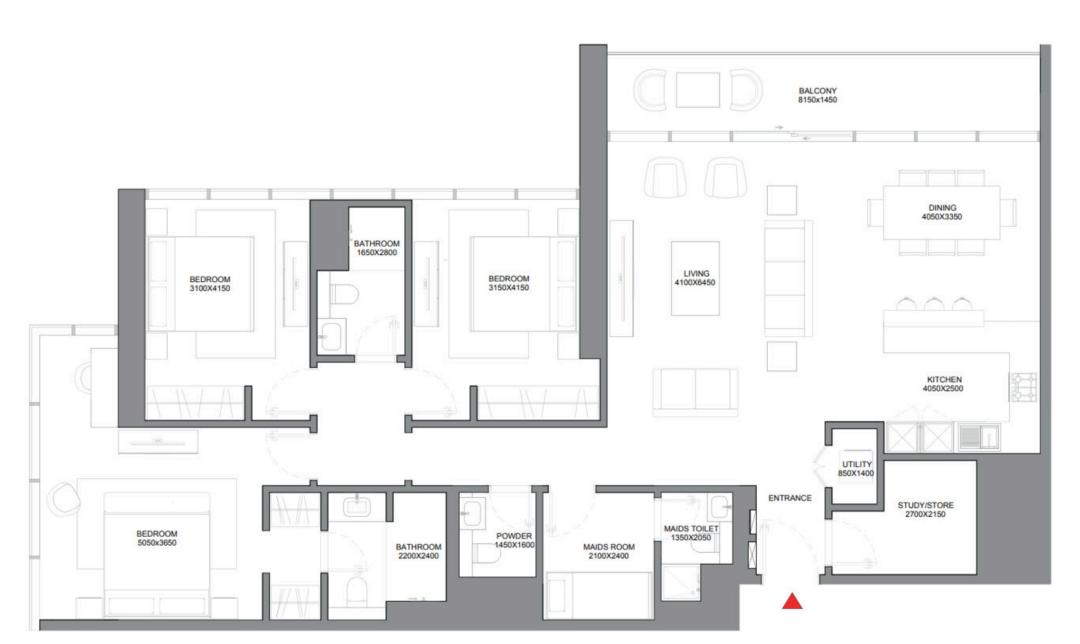

## 2.5 Bedroom Type A

Apartment • 45 units

725 394 — 781 194 USD

Total S

126.9 m<sup>2</sup>

Bedrooms
2 BR

Living S **114.66 m<sup>2</sup>** 

## 3 Bedroom Type A

Apartment • 16 units