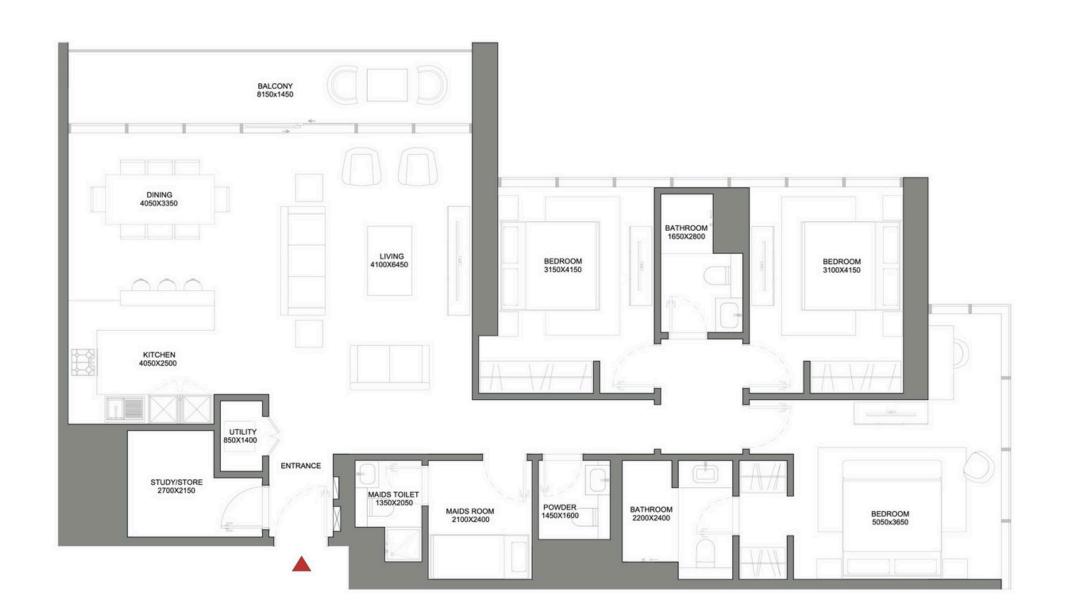

nits

725 394 — 781 194 USD

Total S

126.9 m<sup>2</sup>

Bedrooms
2 BR

Living S **114.66 m<sup>2</sup>** 





## 2.5 Bedroom Type A Variant 1

Apartment • 3 units

734 694 — 773 754 USD

Total S

126.9 m<sup>2</sup>

Bedrooms
2 BR

Living S 114.72 m<sup>2</sup>





# 2.5 Bedroom + External Store Type A Variant 1

Apartment • 13 units

837 796 — 860 116 USD

Total S

126.9 m<sup>2</sup>

Bedrooms
2 BR

Living S 114.72 m<sup>2</sup>





## 3 Bedroom Type A

Apartment • 16 units

### 1 009 604 — 1 038 797 USD

Total S

165.98 m<sup>2</sup>

Bedrooms
3 BR

Living S

152.99 m<sup>2</sup>

₩

**Balconies** 

1



# 3 Bedroom + External Store Type A Variant 1

Apartment • 12 units

## 1 118 150 — 1 140 045 USD

Total S

165.98 m<sup>2</sup>

Bedrooms
3 BR

Living S

152.99 m<sup>2</sup>





## 3 Bedroom Apartment Type A Variant 1

Apartment • 1 unit

## 1 055 826 USD

Total S

165.98 m<sup>2</sup>

Bedrooms
3 BR

Living S

152.99 m<sup>2</sup>

₩

**Balconies** 

1

## Payment plan 60/40



#### **Example**

Lets take a look how this payment plan will work with the cheapest unit in this project

1 BR • Apartment • 96.27 m<sup>2</sup> • 550 310 USD

| DOWN PAYMENT                             | 110 062 USD |
|------------------------------------------|-------------|
| <b>DURING CONSTRUCTION</b> in 4 payments | 220 124 USD |
| on Handover<br>in 1 payment              | 220 124 USD |
| ADDITIONAL FEES                          | 22 326 USD  |
| TOTAL SUM                                | 572 635 USD |



## Akbeniz M. Sami

Ceo Agency in Turkey, Istanbul.

#### **Realtor Contacts