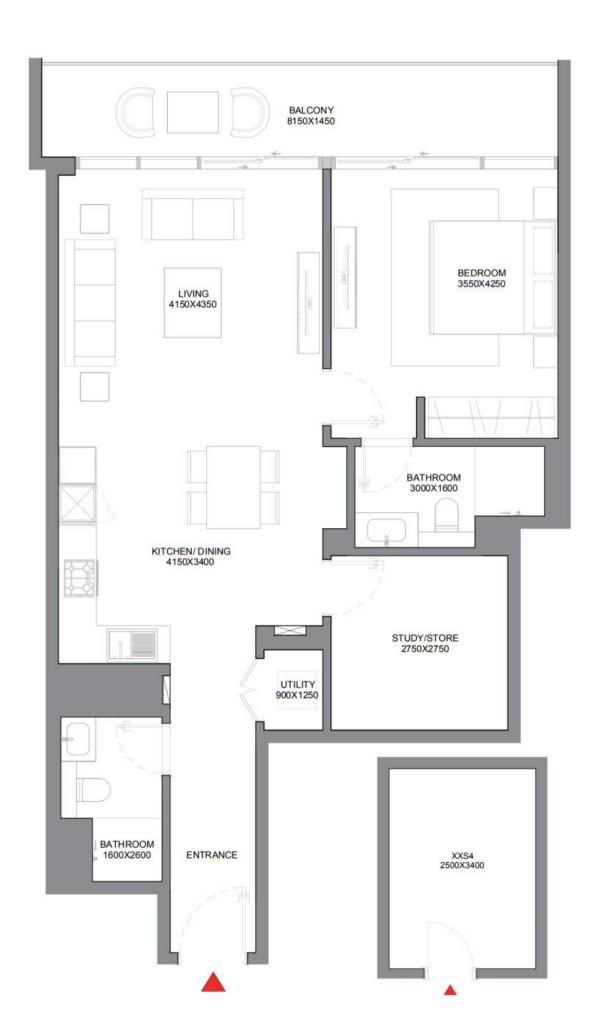

## 1.5 Bedroom Type C

Apartment • 13 units

550 310 — 584 175 USD

Total S
96.27 m<sup>2</sup>

Bedrooms
1 BR

Living S **83.29 m<sup>2</sup>** 

## 1.5 Bedroom Type C Variant 1

Apartment • 1 unit

## 557 650 USD

Total S
96.32 m<sup>2</sup>

Bedrooms
1 BR

Living S **83.31 m<sup>2</sup>** 

Akbeniz M. Sami

## 1.5 Bedroom + External Store Type C Variant 1

Apartment • 16 units

638 982 — 655 923 USD

Total S

96.32 m<sup>2</sup>

昌

**Bedrooms** 

**1 BR** 

Living S

册

**Balconies** 

83.31 m<sup>2</sup>

## 1.5 Bedroom Type D

Apartment • 4 units

570 037 — 609 001 USD

Total S
98.46 m<sup>2</sup>

Bedrooms

1 BR

Living S

85.25 m<sup>2</sup>