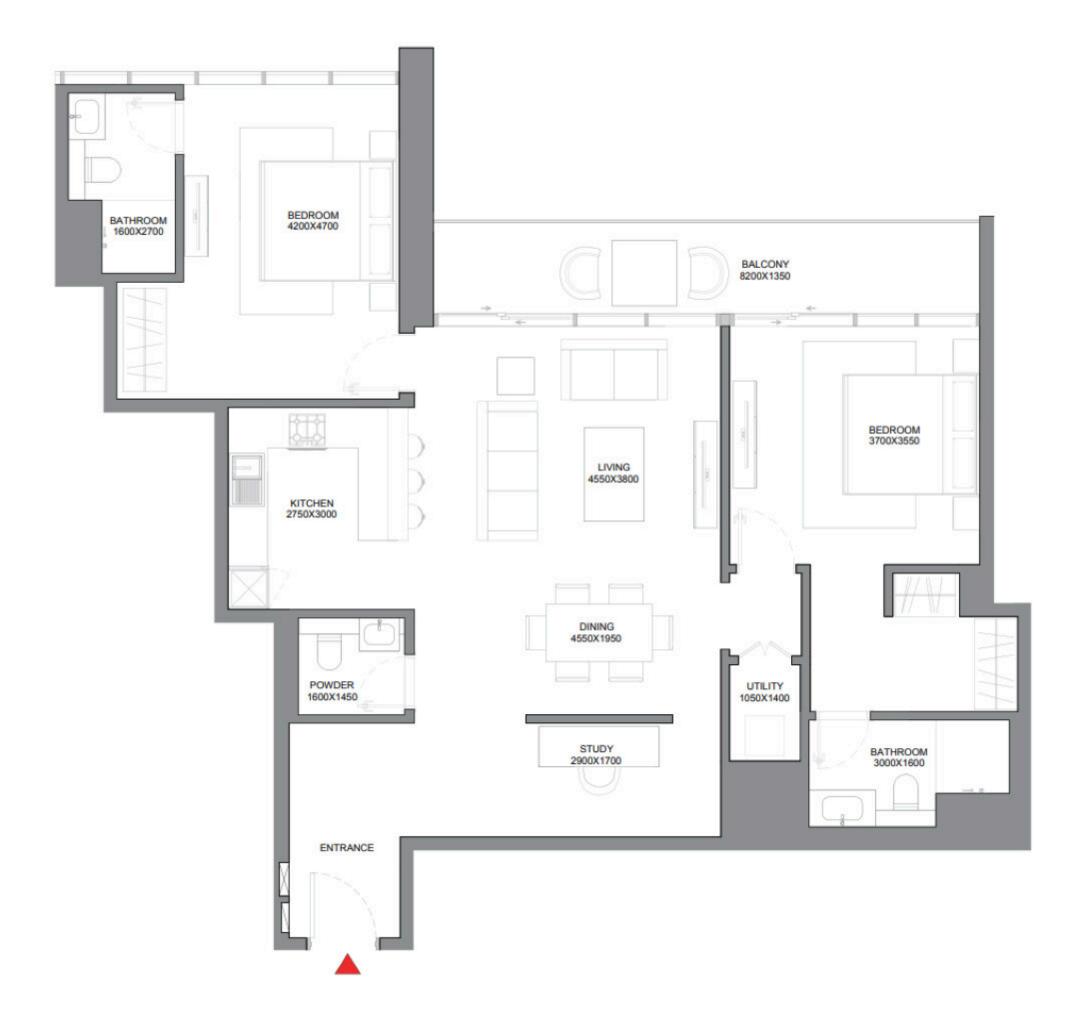

## 3 Bedroom Type A

Apartment • 16 units

### 1 009 604 — 1 038 797 USD

Total S

165.98 m<sup>2</sup>

Bedrooms
3 BR

Living S

152.99 m<sup>2</sup>

₩

**Balconies** 

1

# 3 Bedroom + External Store Type A Variant 1

Apartment • 12 units

## 1 118 150 — 1 140 045 USD

Total S

165.98 m<sup>2</sup>

Bedrooms
3 BR

Living S

152.99 m<sup>2</sup>

## 3 Bedroom Apartment Type A Variant 1

Apartment • 1 unit

## 1 055 826 USD

Total S

165.98 m<sup>2</sup>

Bedrooms
3 BR

Living S

152.99 m<sup>2</sup>

₩

**Balconies** 