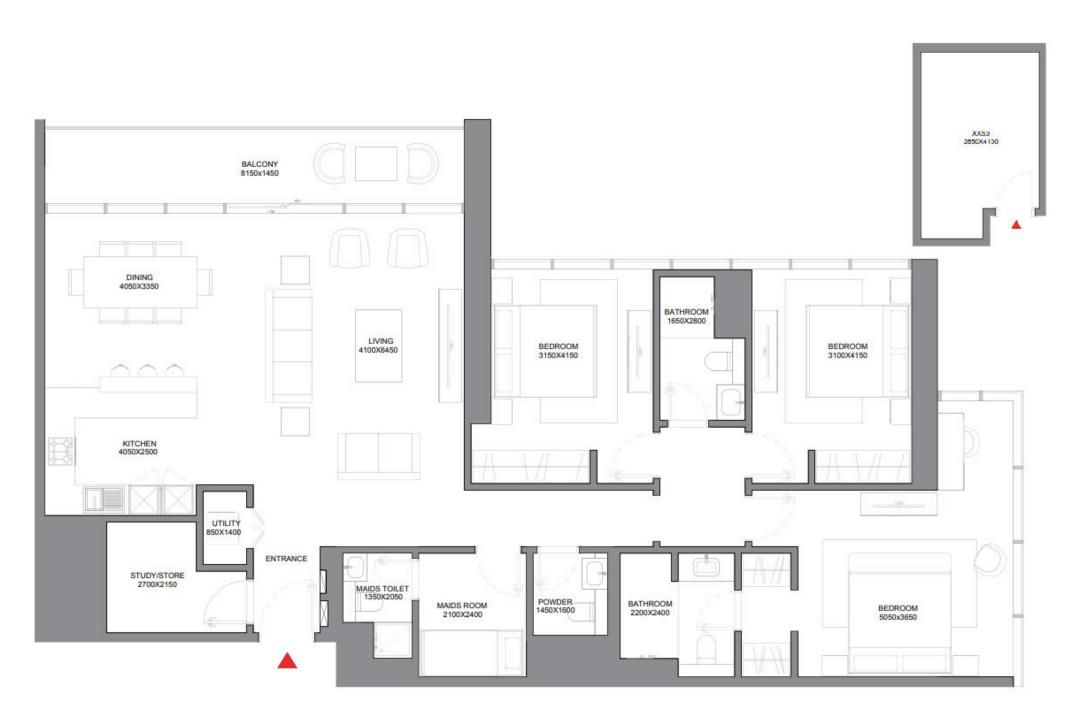

## 3 Bedroom Type A

Apartment • 16 units

# 3 Bedroom + External Store Type A Variant 1

Apartment • 12 units