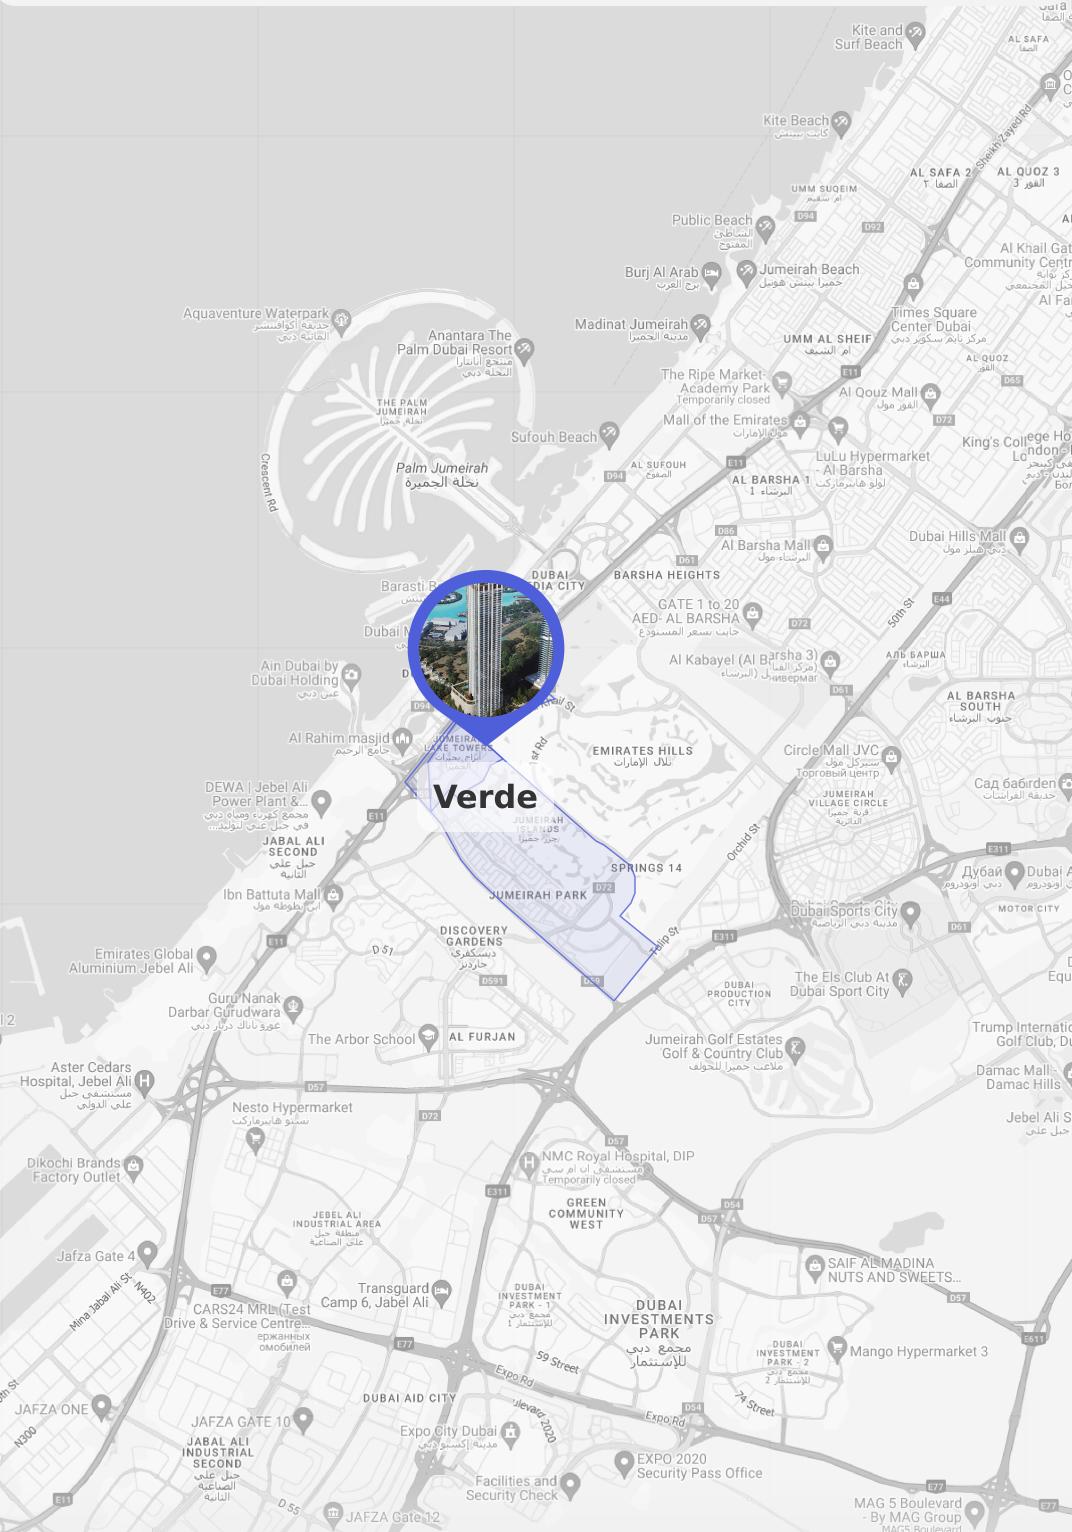

## Verde

by Sobha

O Dubai • Al Thanyah Fifth • Jumeira Lake Towers (JLT)

1BR, 2BR, 3BR available

Down Payment from

Completion

Footage

from 0,6 M

© Children's pool

O Al Thanyah Fifth, Jumeira Lake Towers (JLT)