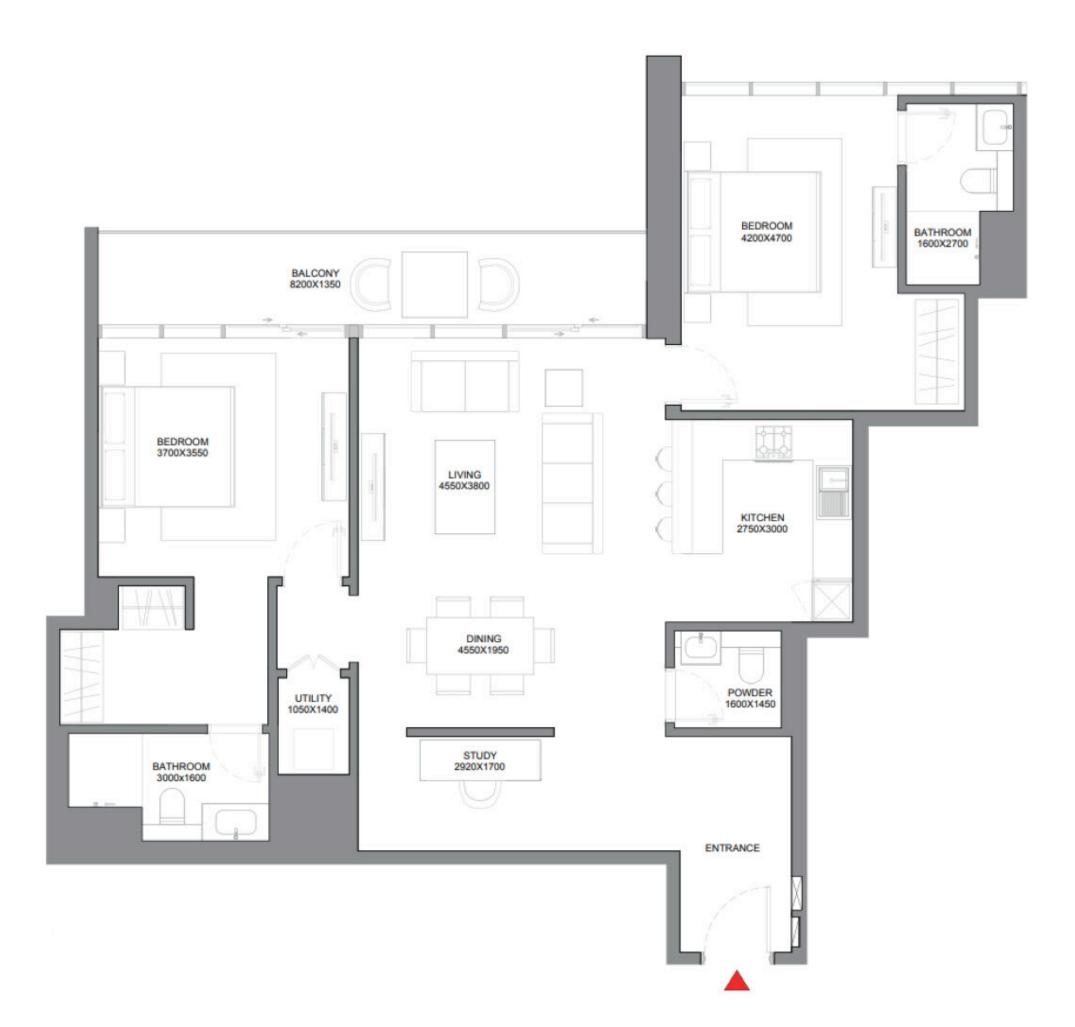

## 3 Bedroom Type A

Apartment • 16 units

### 1 009 604 — 1 038 797 USD

Total S

165.98 m<sup>2</sup>

Bedrooms
3 BR

Living S

152.99 m<sup>2</sup>

₩

**Balconies** 

1

# 3 Bedroom + External Store Type A Variant 1

Apartment • 12 units

## 1 118 150 — 1 140 045 USD

Total S

165.98 m<sup>2</sup>

Bedrooms
3 BR

Living S

152.99 m<sup>2</sup>

## 3 Bedroom Apartment Type A Variant 1

Apartment • 1 unit

## 1 055 826 USD

Total S

165.98 m<sup>2</sup>

Bedrooms
3 BR

Living S

152.99 m<sup>2</sup>

₩

**Balconies** 