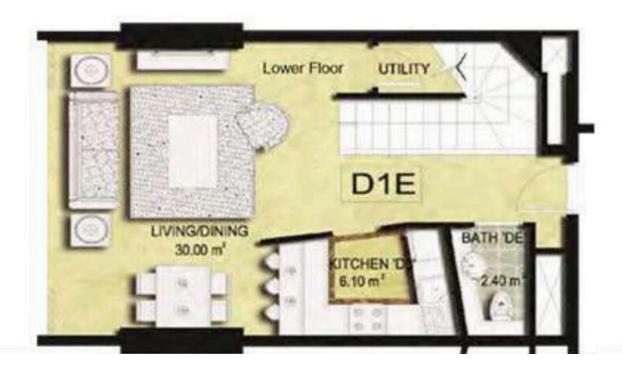

### **Large 1BD Duplex**

Duplex • 2 units

753 860 — 758 426 USD

Total S

153.53 m<sup>2</sup>

Bedrooms

1 BR

₩

### **Medium 1 BD Duplex**

Duplex • 1 unit

### 623 837 USD

Total S

100.7 m<sup>2</sup>

Bedrooms

1 BR