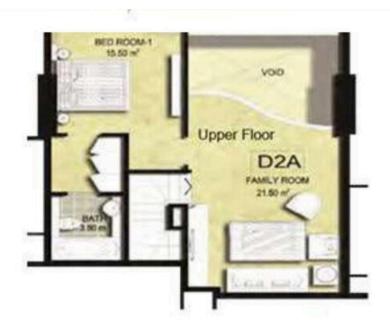

### **Large 1BD Duplex**

Duplex • 2 units

753 860 — 758 426 USD

Total S

153.53 m<sup>2</sup>

Bedrooms

1 BR

₩

### **Small 1BD duplex**

Duplex • 3 units

569 578 — 607 862 USD

Total S

95.9 m<sup>2</sup>

Bedrooms

1 BR

### **Medium 1 BD Duplex**

Duplex • 1 unit

### 623 837 USD

Total S

100.7 m<sup>2</sup>

Bedrooms

1 BR