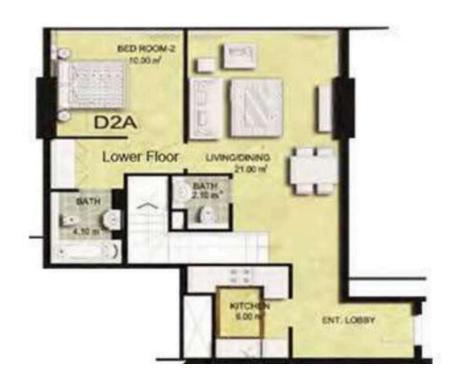

### Large 2BD

Apartment • 11 units

681 484 — 844 853 USD

Total S

138.79 m<sup>2</sup>

Bedrooms

**2** BR

Balconies

### **Small 2 BD Duplex**

Duplex • 1 unit

### 800 253 USD

Total S

134.81 m<sup>2</sup>

Bedrooms

**2 BR** 