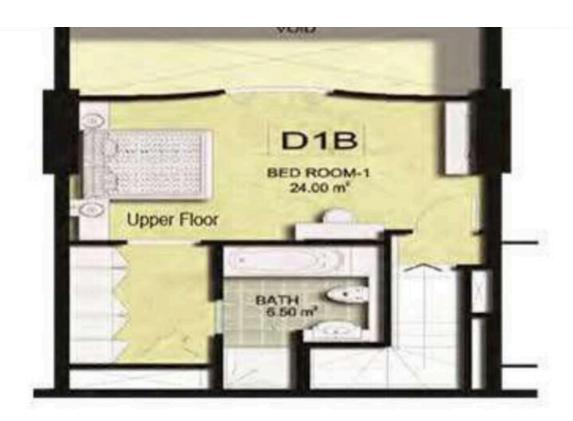

### **Small 2 BD Duplex**

Duplex • 1 unit

### 800 253 USD

Total S

134.81 m<sup>2</sup>

Bedrooms

**2 BR** 