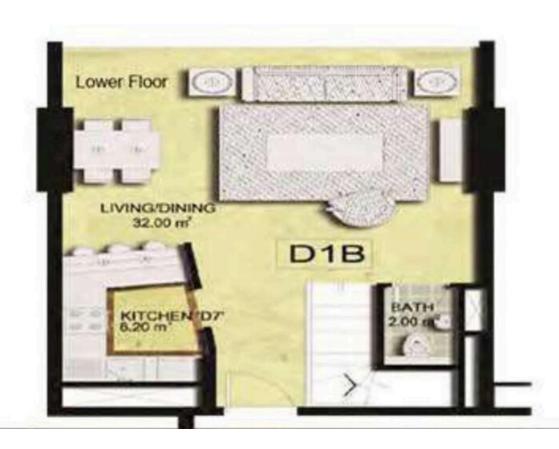

### **Small 1BD duplex**

Duplex • 3 units

569 578 — 607 862 USD

Total S

95.9 m<sup>2</sup>

Bedrooms

1 BR