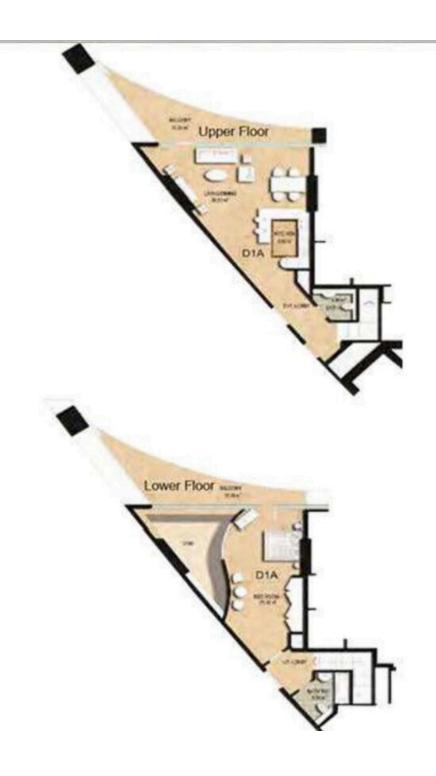

### **Large 1BD Duplex**

Duplex • 2 units

753 860 — 758 426 USD

Total S

153.53 m<sup>2</sup>

Bedrooms

1 BR

₩

### **Small 1BD duplex**

Duplex • 3 units

569 578 — 607 862 USD

Total S

95.9 m<sup>2</sup>

Bedrooms

1 BR

### **Medium 1 BD Duplex**

Duplex • 1 unit