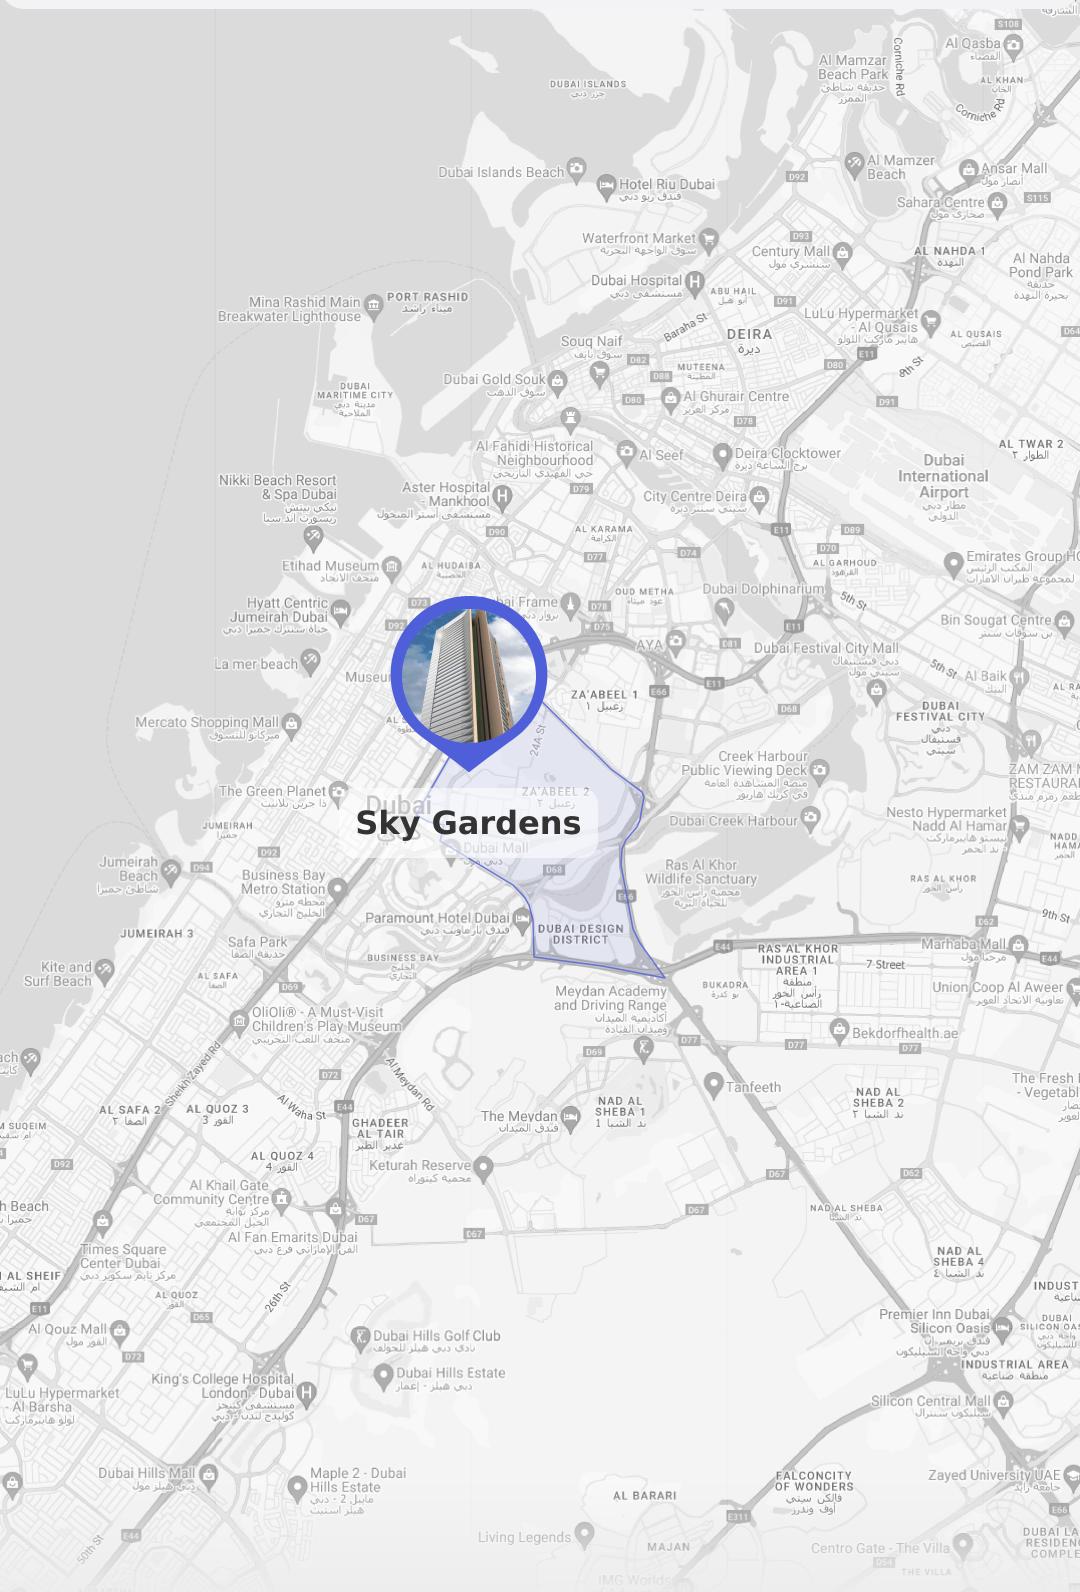

# **Sky Gardens**

by Al Mazaya Holding

O Dubai • Za 'Abeel Second

1BR, 2BR available

from 0,6 M USD Down Payment from

56 958 USD

Completion

2008 f

#### **Project Description**

Sky Gardens is a beautiful high-rise tower located at Park Avenue, DIFC. The location is ideal for clients who work in DIFC, Sheikh Zayed Road, Business Bay and Downtown Dubai. The tower is located only minutes' drive from Sheikh Zayed Road, and just slightly further from Al Khail Road, offering access to many parts of the Emirate of Dubai and beyond.