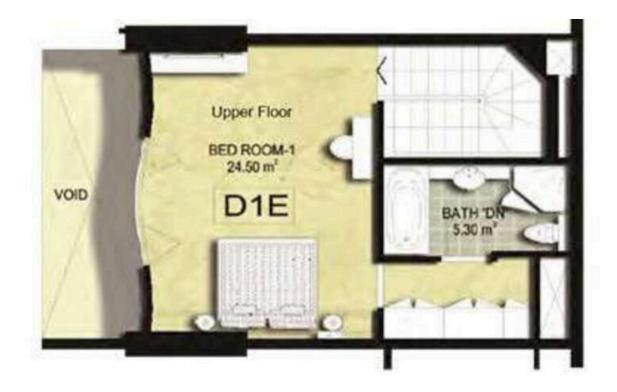

### **Large 1BD Duplex**

Duplex • 2 units

753 860 — 758 426 USD

Total S

153.53 m<sup>2</sup>

Bedrooms

1 BR

₩

### **Medium 1 BD Duplex**

Duplex • 1 unit

### 623 837 USD

Total S

100.7 m<sup>2</sup>

Bedrooms

1 BR