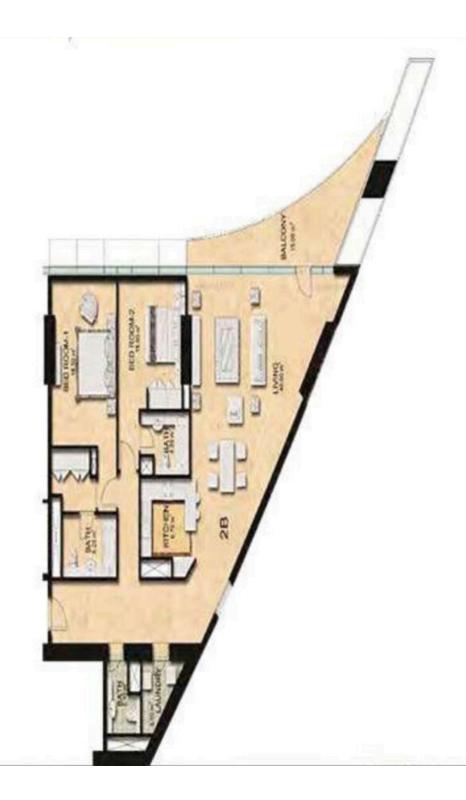

### Large 2BD

Apartment • 11 units

681 484 — 844 853 USD

Total S

138.79 m<sup>2</sup>

Bedrooms

**2** BR

Balconies

1