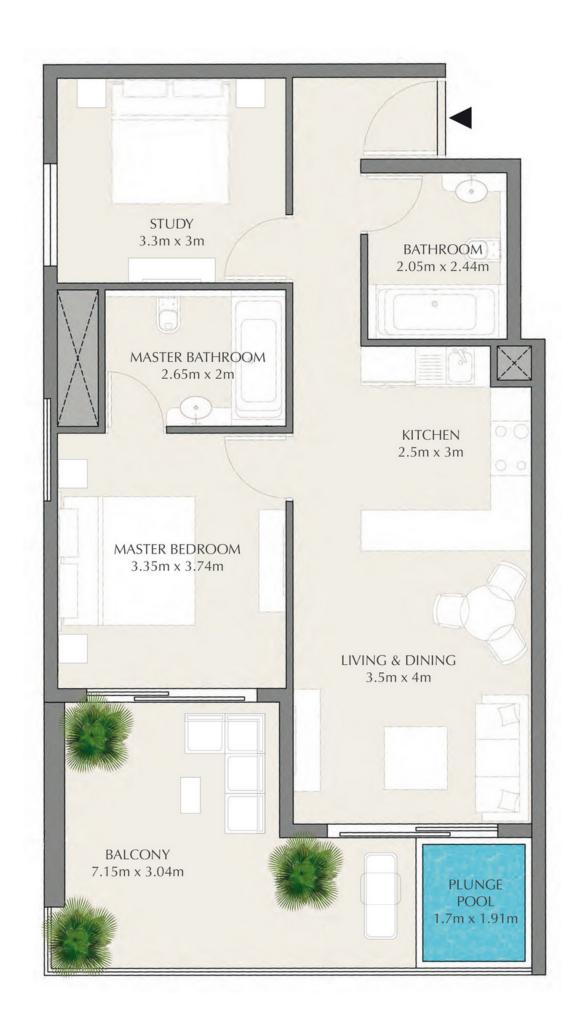

### 1 Bedroom Type 1B

3 units

#### 509 133 — 514 579 USD

Total S
89.07 m<sup>2</sup>

Bedrooms
1 BR

Living S **67.3 m<sup>2</sup>** 

Ш

Balconies

1