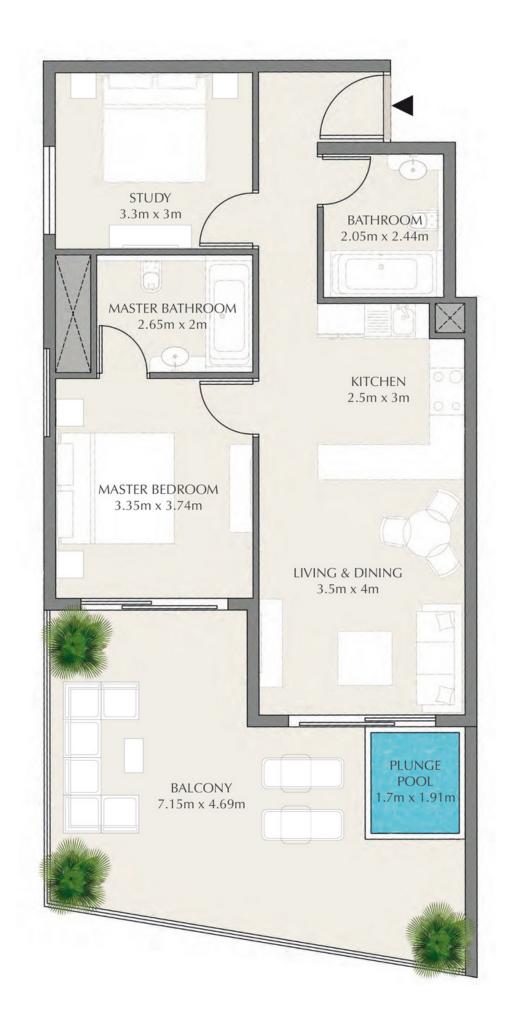

### 1 Bedroom Type 1A

1 unit

#### 591 250 USD

Total S

100.85 m<sup>2</sup>

Bedrooms
1 BR

Living S 67.3 m<sup>2</sup>

Ш