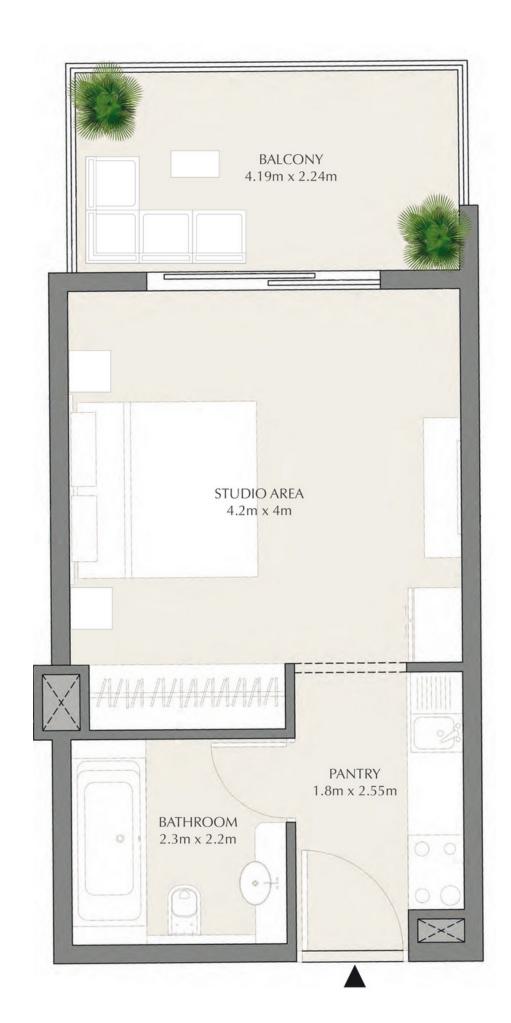

## **Studio Type 1B**

1 unit

#### 248 694 USD

Total S
40.4 m<sup>2</sup>

Bedrooms
Studio

Living S **31.03 m<sup>2</sup>** 