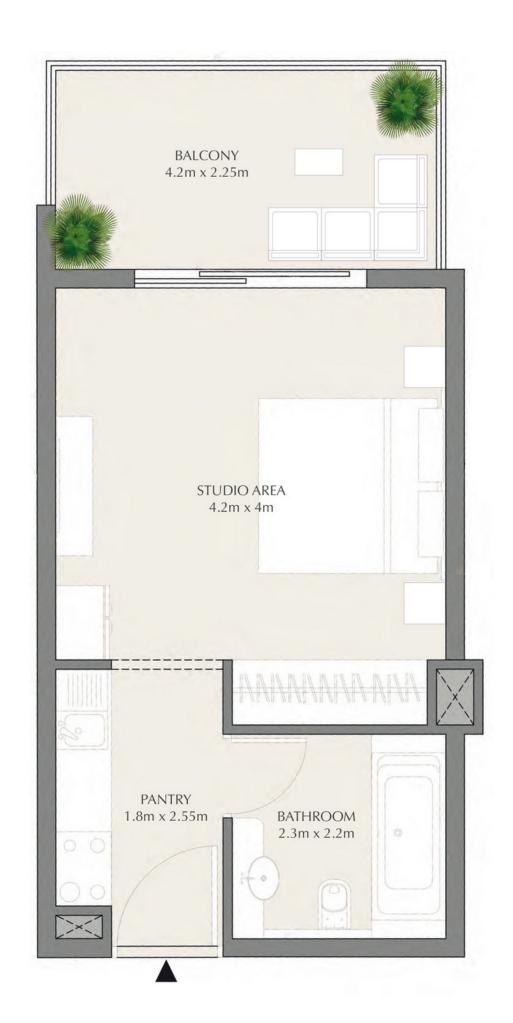

## **Studio Type 1D**

1 unit

#### 251 587 USD

Total S
40.87 m<sup>2</sup>

Bedrooms
Studio

Living S **31.21 m<sup>2</sup>** 

over the object