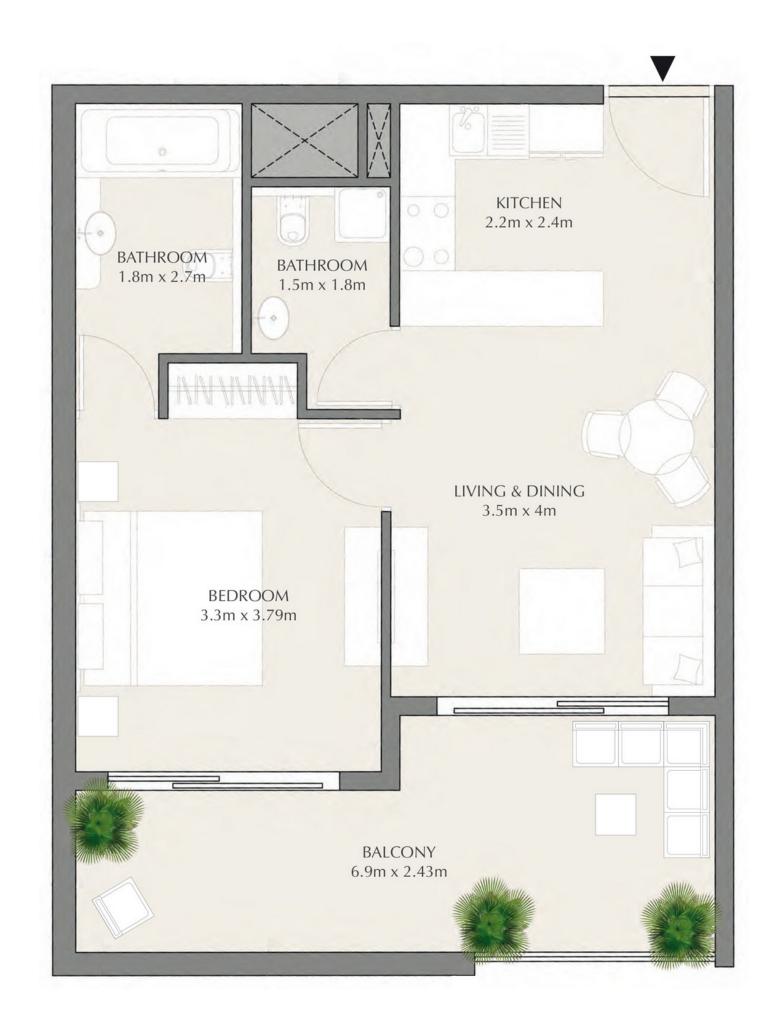

#### 1 Bedroom Type 5

2 units

383 089 — 385 812 USD

Total S
63.75 m<sup>2</sup>

Bedrooms
1 BR

Eiving S 47.03 m<sup>2</sup>