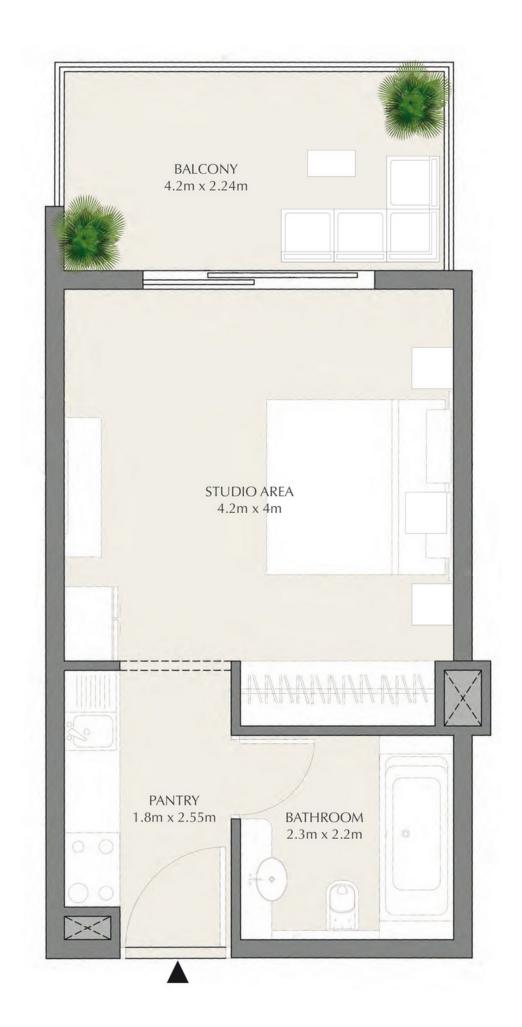

## **Studio Type 1A**

1 unit

#### 249 925 USD

Total S
40.6 m<sup>2</sup>

Bedrooms
Studio

Eiving S
31.04 m<sup>2</sup>