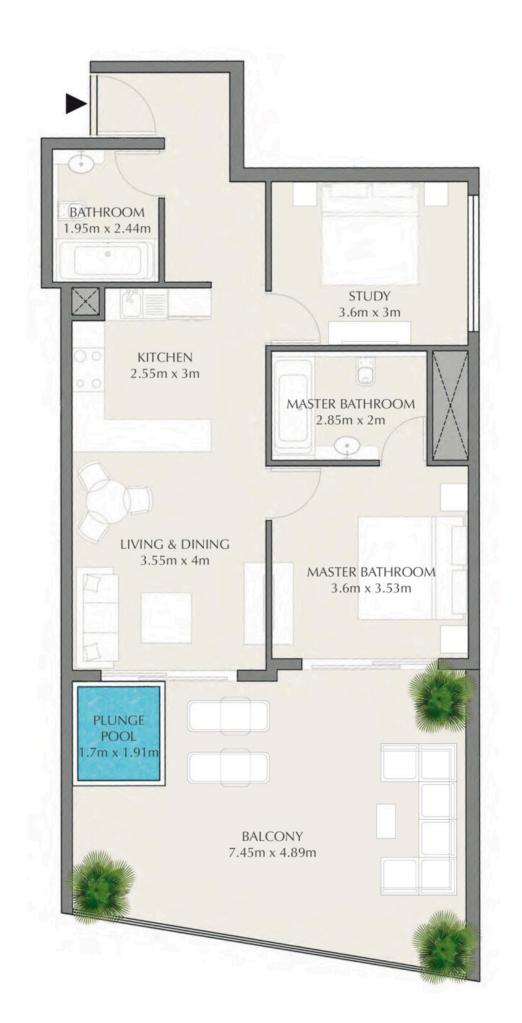

### 1 Bedroom Type 2A

1 unit

#### 623 670 USD

Total S

106.38 m<sup>2</sup>

Bedrooms
1 BR

Living S 69.9 m<sup>2</sup>

₩

Balconies

1