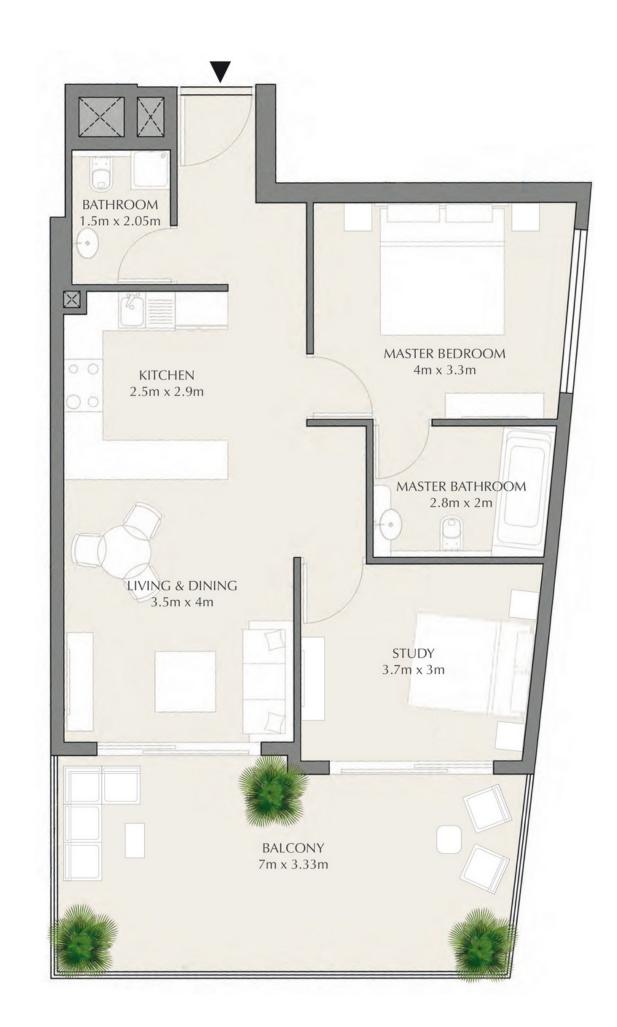

### 1 Bedroom Type 4

2 units

491 255 — 493 978 USD

Total S
89.38 m<sup>2</sup>

Bedrooms
1 BR

Living S **63.97 m<sup>2</sup>** 