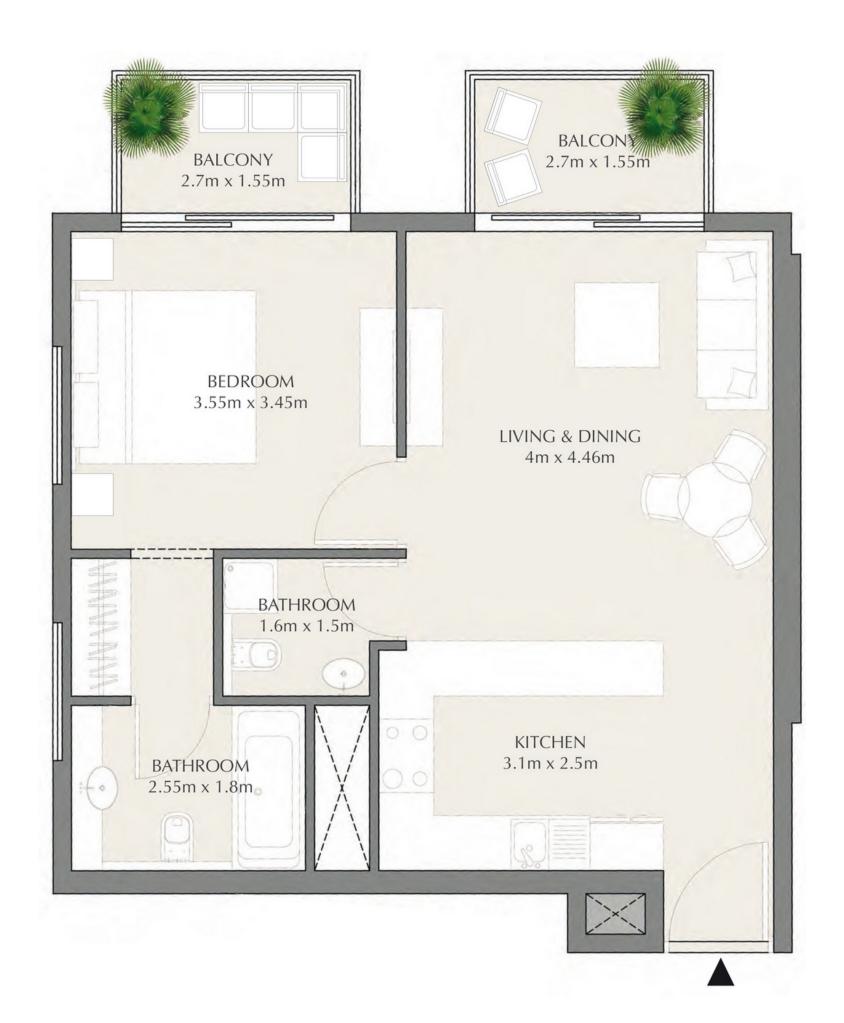

### 1 Bedroom Type 1B

3 units

#### 509 133 — 514 579 USD

Total S
89.07 m<sup>2</sup>

Bedrooms
1 BR

Living S **67.3 m<sup>2</sup>** 

Ш

Balconies

1