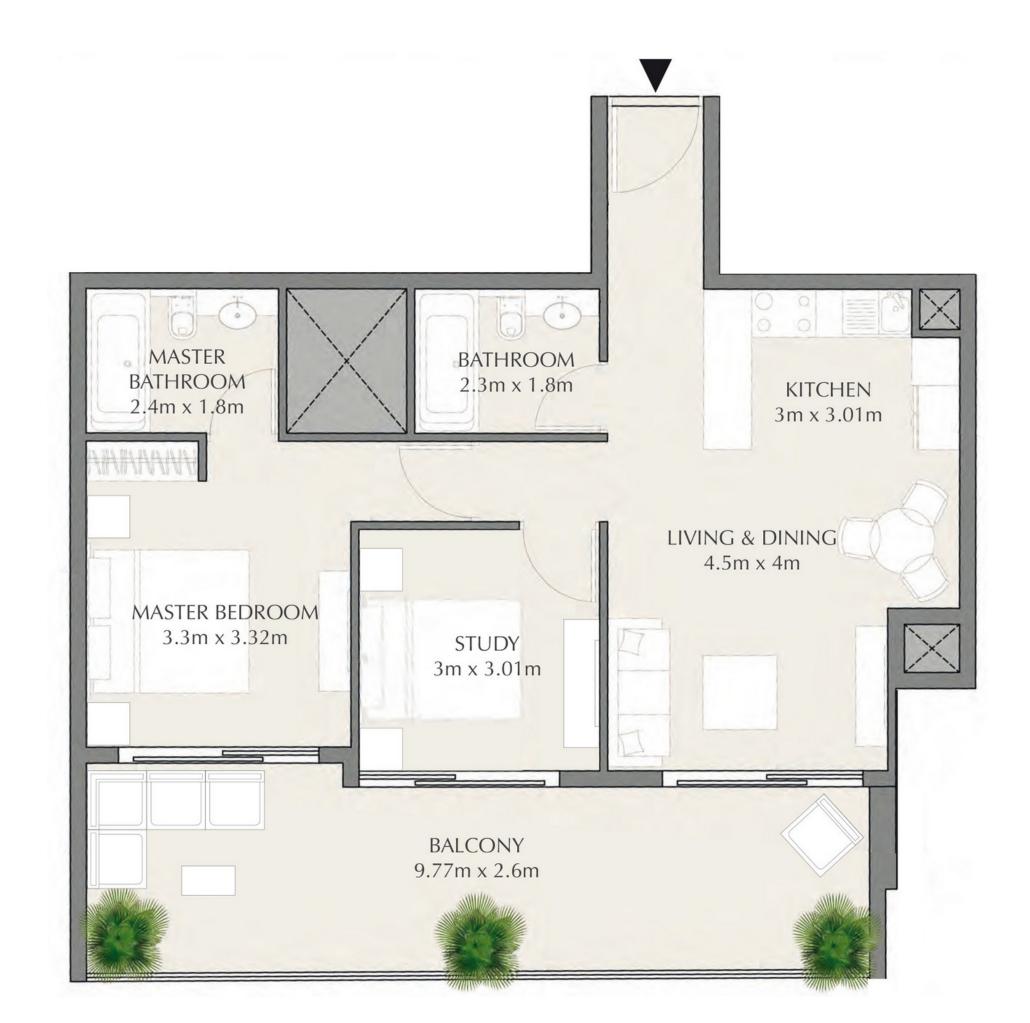

#### 1 Bedroom Type 3

3 units

499 774 — 507 944 USD

Total S
90.93 m<sup>2</sup>

Bedrooms

1 BR

Living S **67.64 m<sup>2</sup>** 