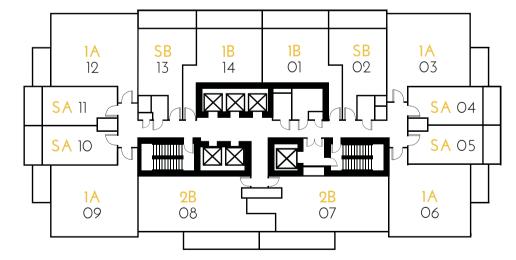

#### Key Plans STUDIO ONE

#### FLOOR TYPE 1 LEVEL 1

FLOOR TYPE 2 & 3 LEVEL 2-9, 11-16, 18-19, 21-25

FLOOR TYPE 4 LEVEL 10 & 20

FLOOR TYPE 5 LEVEL 17

FLOOR TYPE 6 LEVEL 26-31