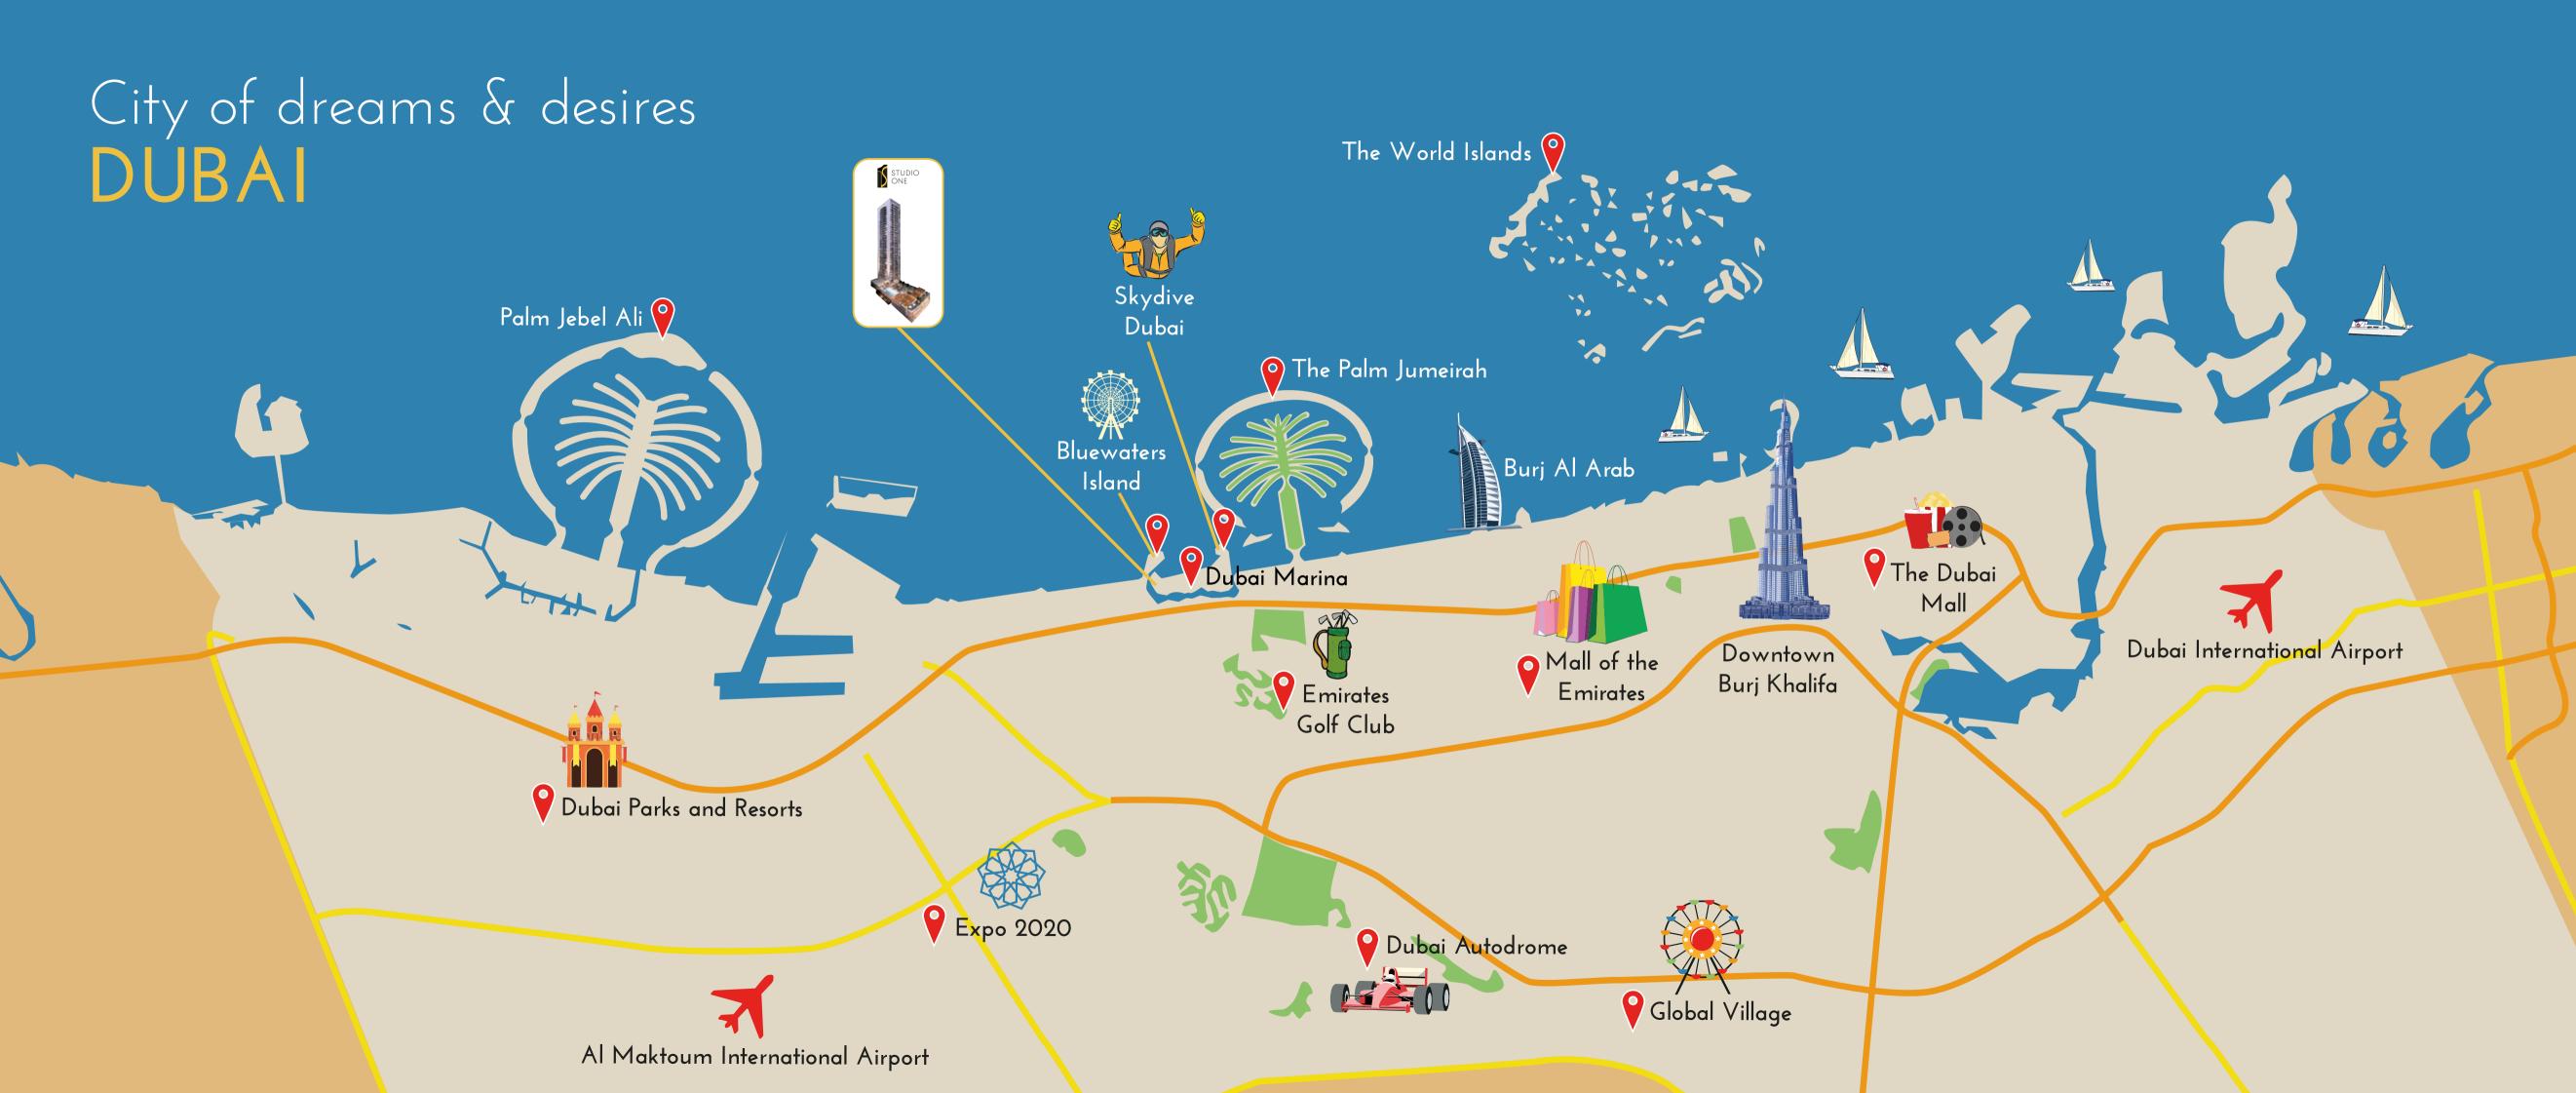

#### Location CONNECTED 24|7

- Located in the heart of the up and coming west-end of the Dubai Marina.
- Within close proximity to the Bluewaters Island.
- At your doorstep is the four star Wyndham hotel and a wide array of restaurants, supermarkets and salons.
- Within walking distance of water taxis, bicycles, the tram, metro, RTA busses and taxi stops.
- Convenient entry and exit points to Sheikh Zayed road for residents and visitors. At a distance of mere minutes are business hubs like Dubai Media City, Dubai Internet City and Jebel Ali Industrial Zone.
- Dubai Parks and Resorts, featuring Legoland Dubai, Bollywood Parks, Motiongate Dubai and Riverland Water Park, is located a mere 20 minute drive from Studio One.
- Dubai International Airport and Al Maktoum International Airport are only 20 minutes away.