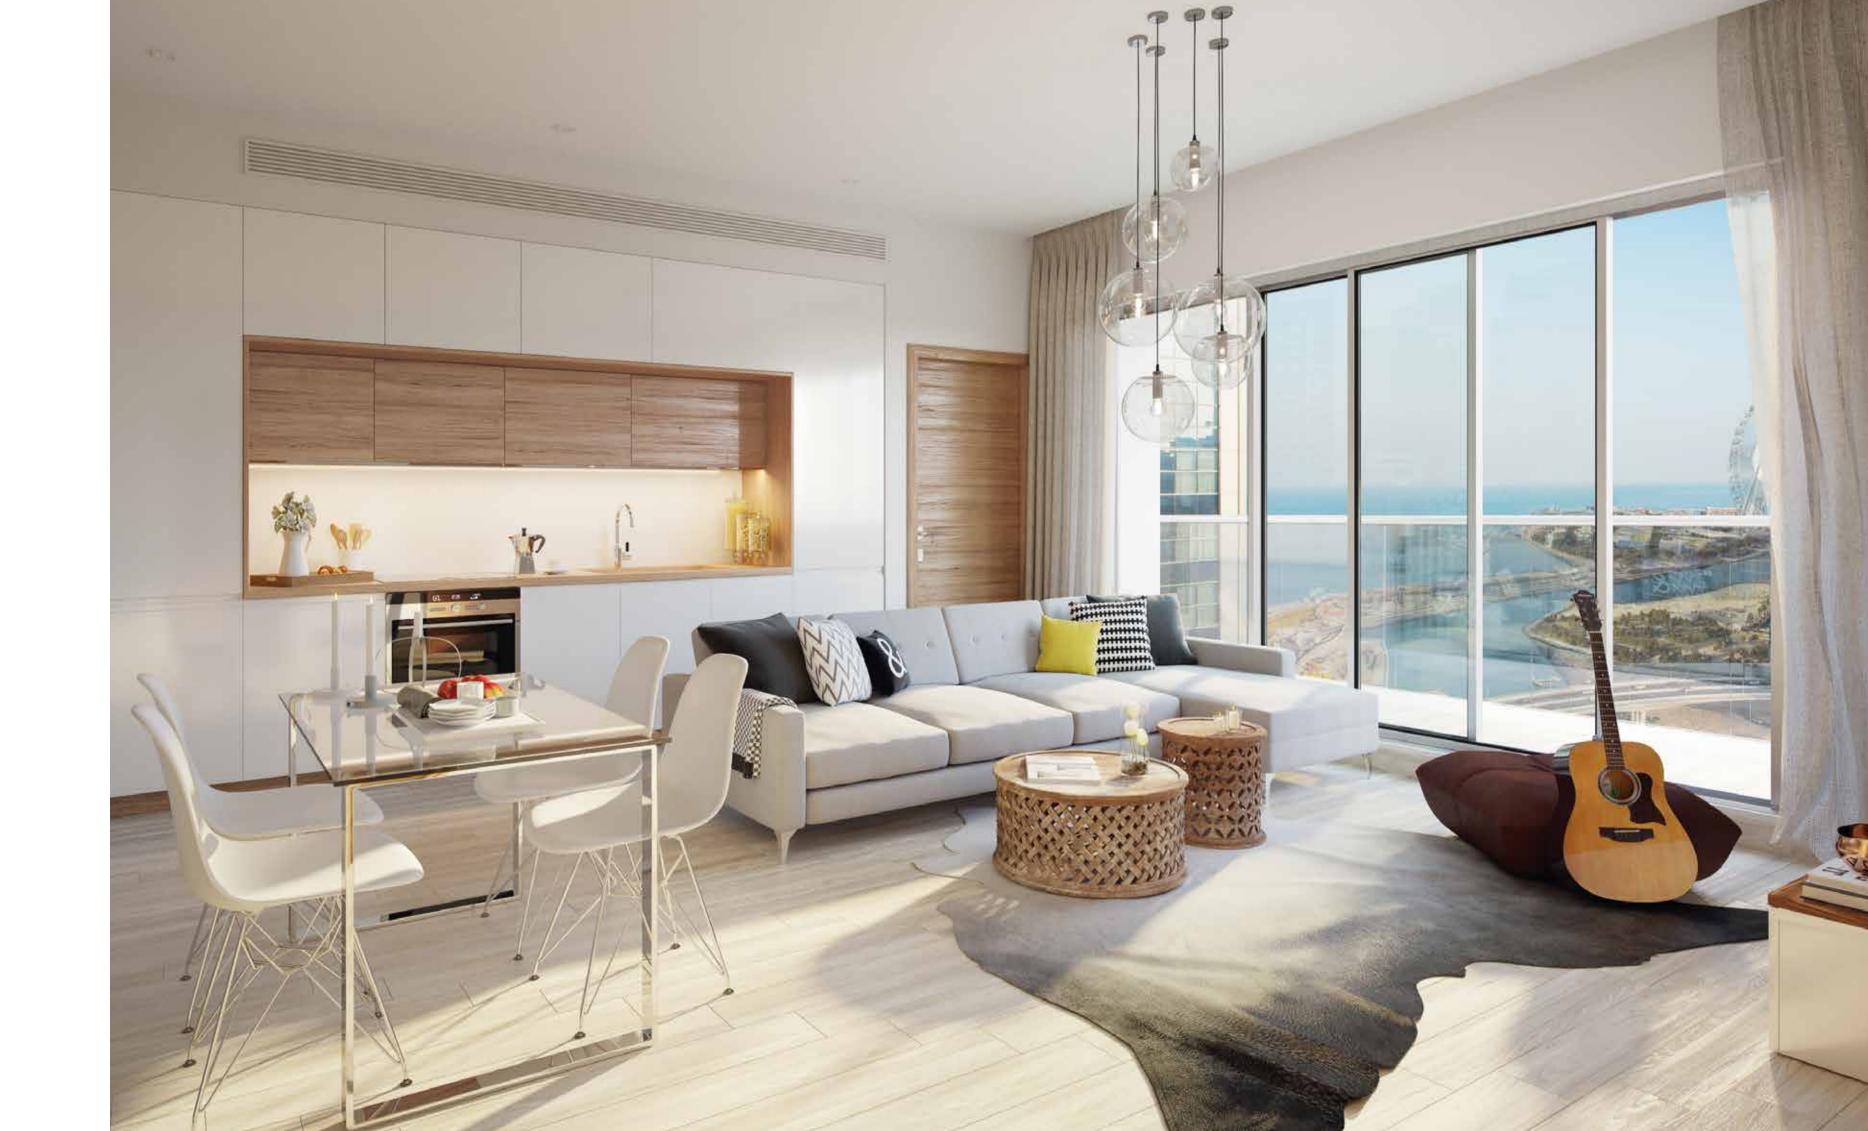

### One Bedroom LIVING ROOM

Designed with sizable windows to take in the breathtaking views, one bedroom apartments feature layouts with maximum space utilization and efficient kitchens.