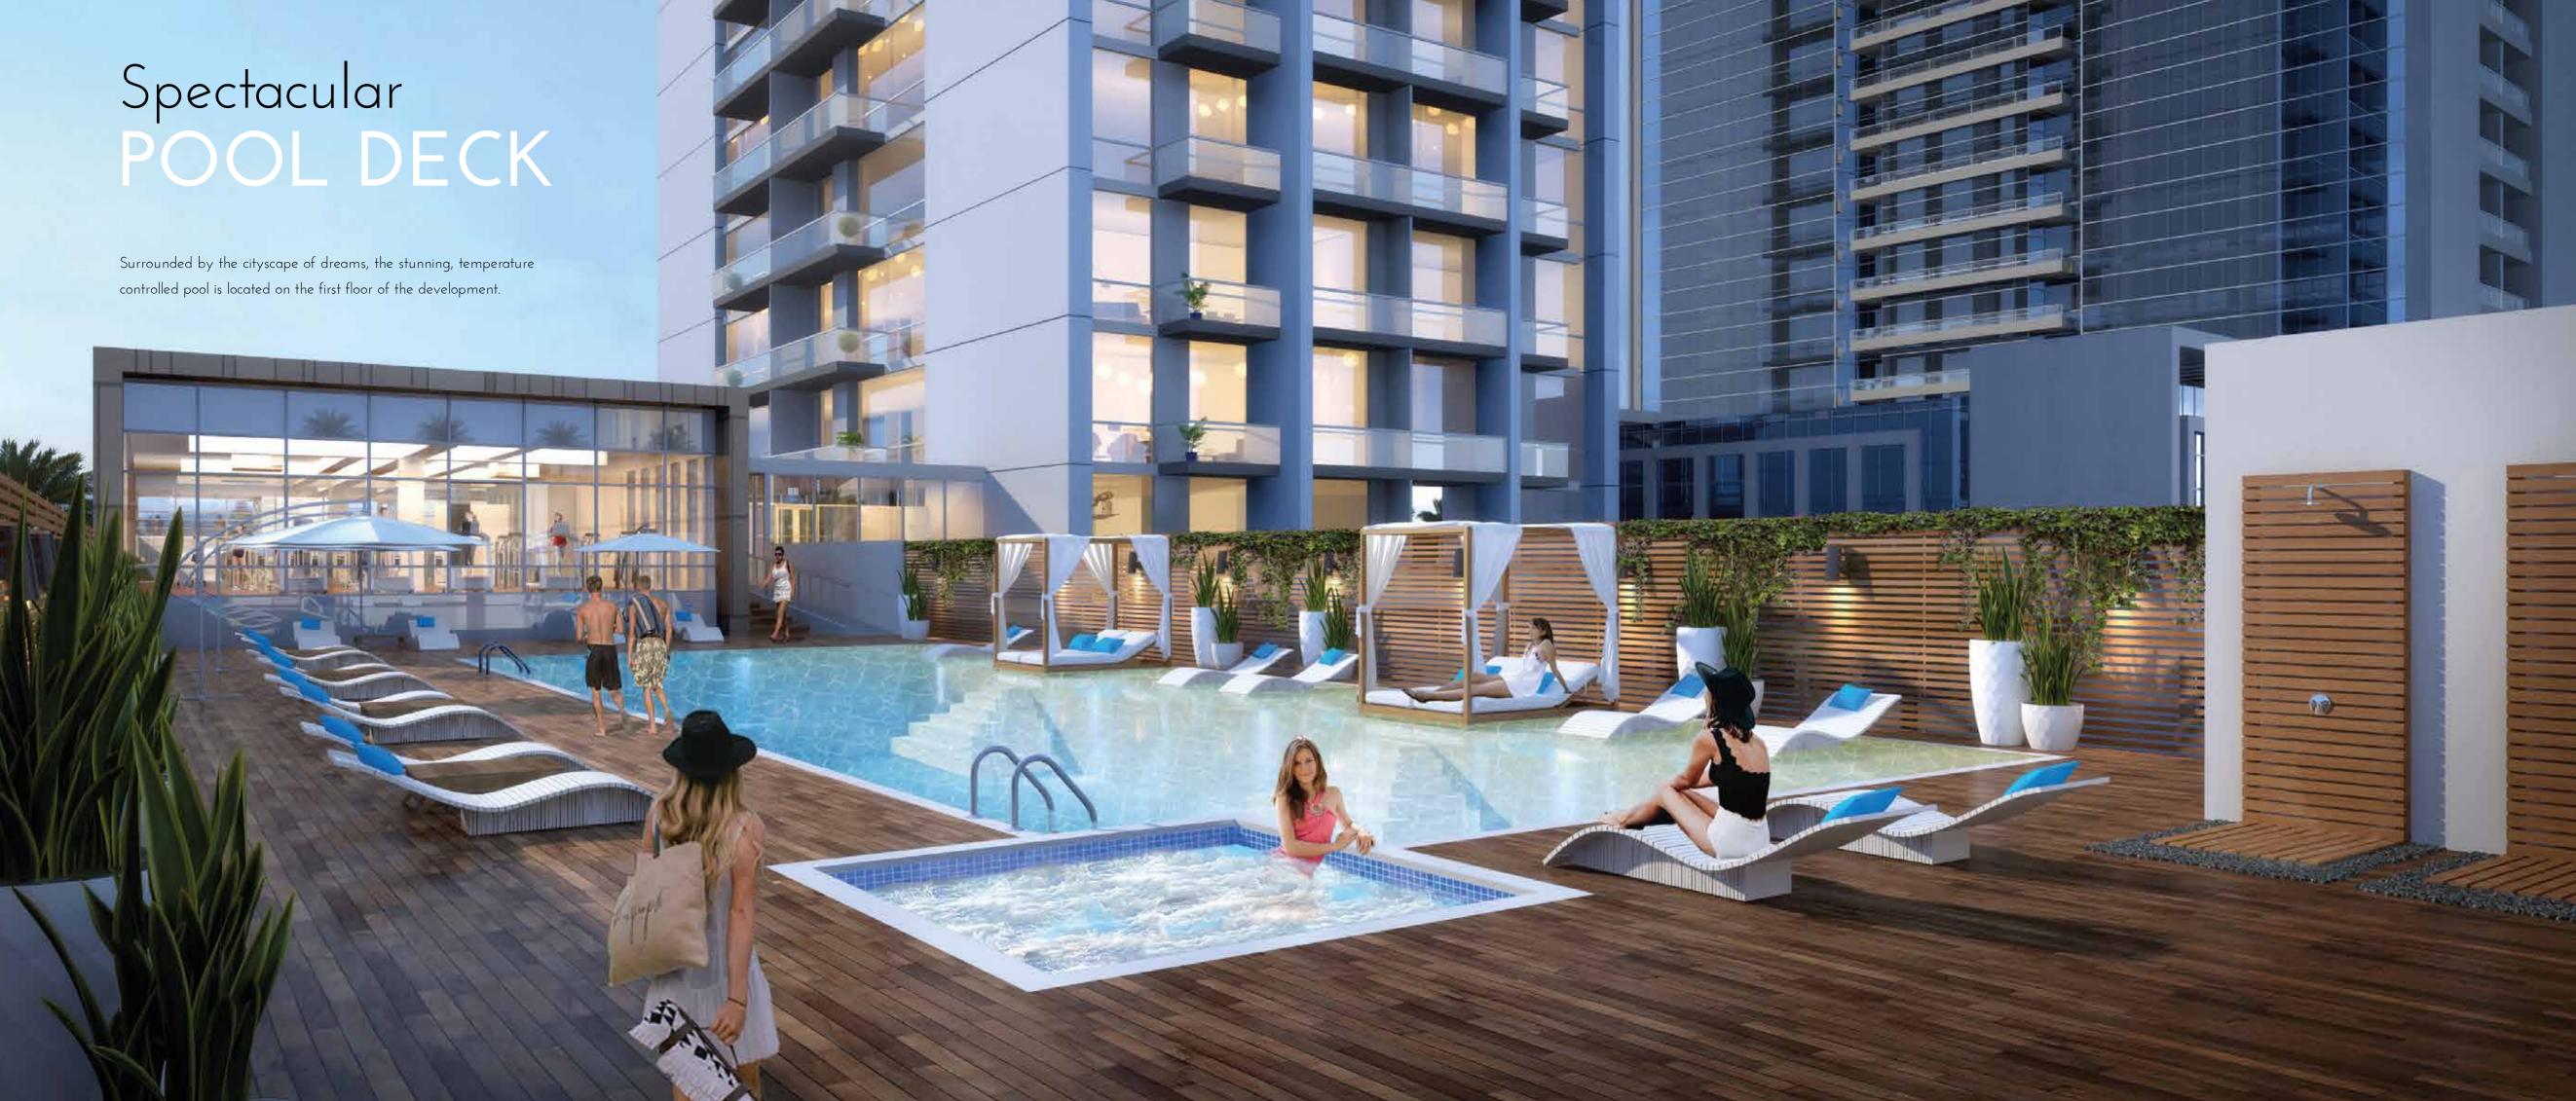

#### It's all in the DETAILS

Studio One is serviced by best-in-class amenities.

At the pool deck, residents can unwind with stunning views of the Marina.

The state-of-the-art fitness center offers cardio and weight equipment along with his & her steam and sauna.