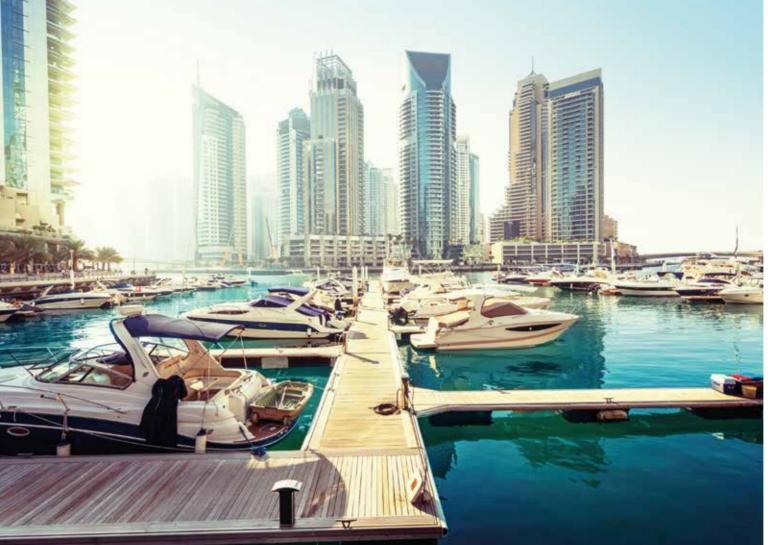

#### Live Dubai MARINA

The bustling and energetic Dubai Marina is the world's largest man-made marina with seven kilometers of pedestrian walkways. The development is the most in demand waterfront community in Dubai and amongst one of the most sought after in the region. It includes residential, hospitality, retail and entertainment offerings for residents and visitors to explore and indulge in.

Pedestrian walkways are woven all through the community, with the renowned Jumeirah Beach Residence (JBR) situated just minutes away, providing easy access to the shore. The area includes a rich selection of restaurants with diverse cuisines of the world located along the Marina Walk. In addition, five star hotels are integrated throughout the surrounding community, as well as salons and spas for both men and women. Entertainment options and shopping areas are in abundance all through Dubai Marina, with a dedicated mall serving the community, as well as cinemas showing the latest global blockbusters.

Moving outdoors, Dubai Marina offers a wide array of recreational facilities, such as the famed sky diving center and various water sports. Yacht clubs and berths are within walking distance. Arts and culture also thrive, with numerous festivals and activities planned during the year.