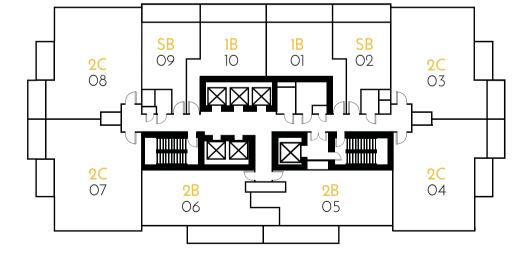

#### Key Plans STUDIO ONE

#### FLOOR TYPE 1 LEVEL 1

FLOOR TYPE 2 & 3 LEVEL 2-9, 11-16, 18-19, 21-25

FLOOR TYPE 4 LEVEL 10 & 20

FLOOR TYPE 5 LEVEL 17

FLOOR TYPE 6 LEVEL 26-31