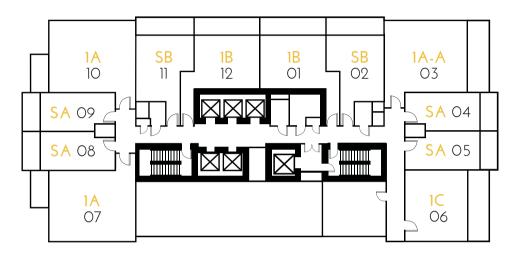

#### Key Plans STUDIO ONE

#### FLOOR TYPE 1 LEVEL 1

FLOOR TYPE 2 & 3 LEVEL 2-9, 11-16, 18-19, 21-25

FLOOR TYPE 4 LEVEL 10 & 20

FLOOR TYPE 5 LEVEL 17

FLOOR TYPE 6 LEVEL 26-31