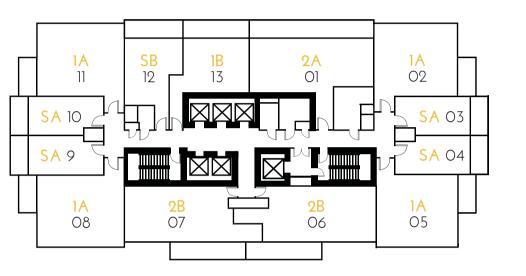

#### Key Plans STUDIO ONE

#### FLOOR TYPE 1 LEVEL 1

FLOOR TYPE 2 & 3 LEVEL 2-9, 11-16, 18-19, 21-25

FLOOR TYPE 4 LEVEL 10 & 20

FLOOR TYPE 5 LEVEL 17

FLOOR TYPE 6 LEVEL 26-31