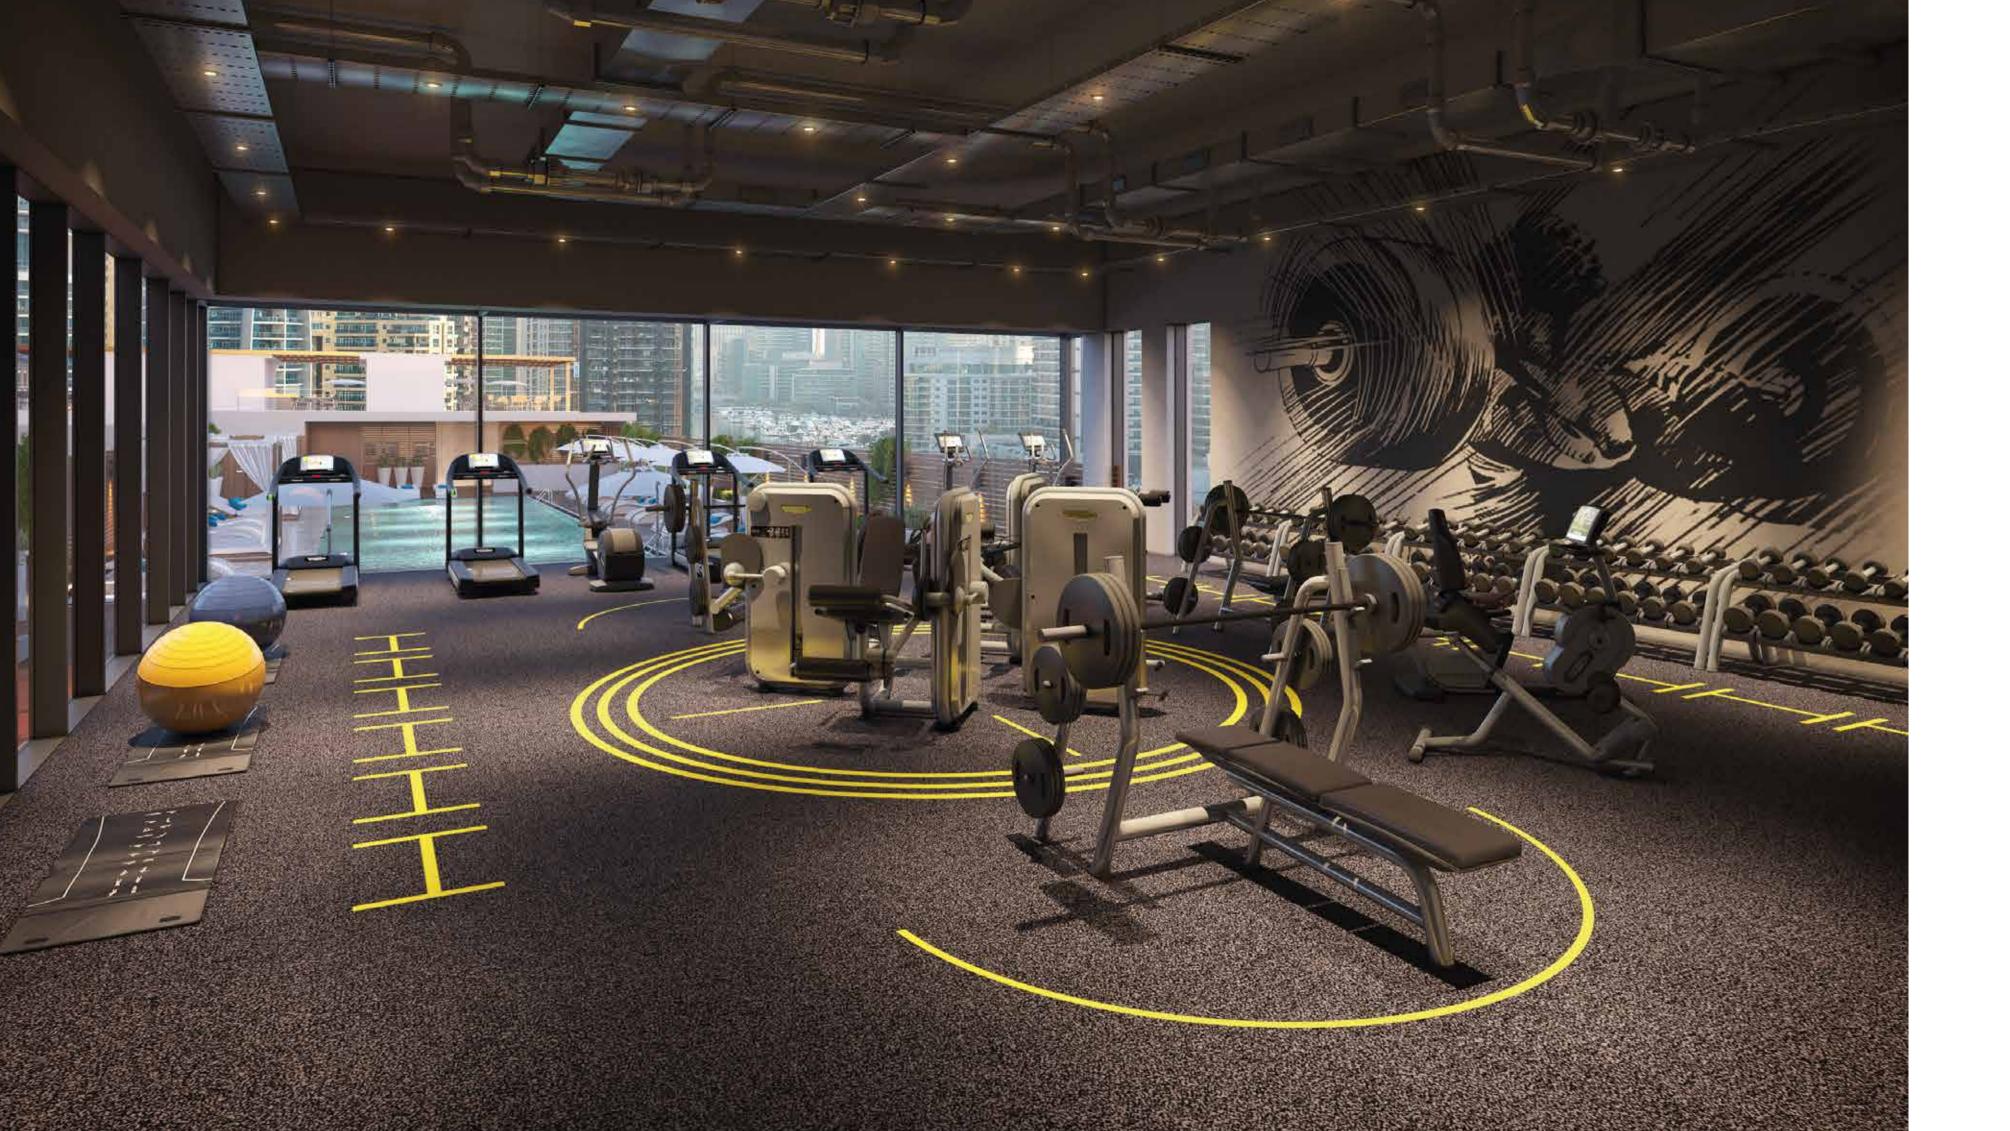

### State-of-the-art GYM

Residents will be able to enjoy a comprehensive workout in the world-class gym facility. From treadmills, rowers and upright bikes to free weights, Studio One will cater to all resident needs.