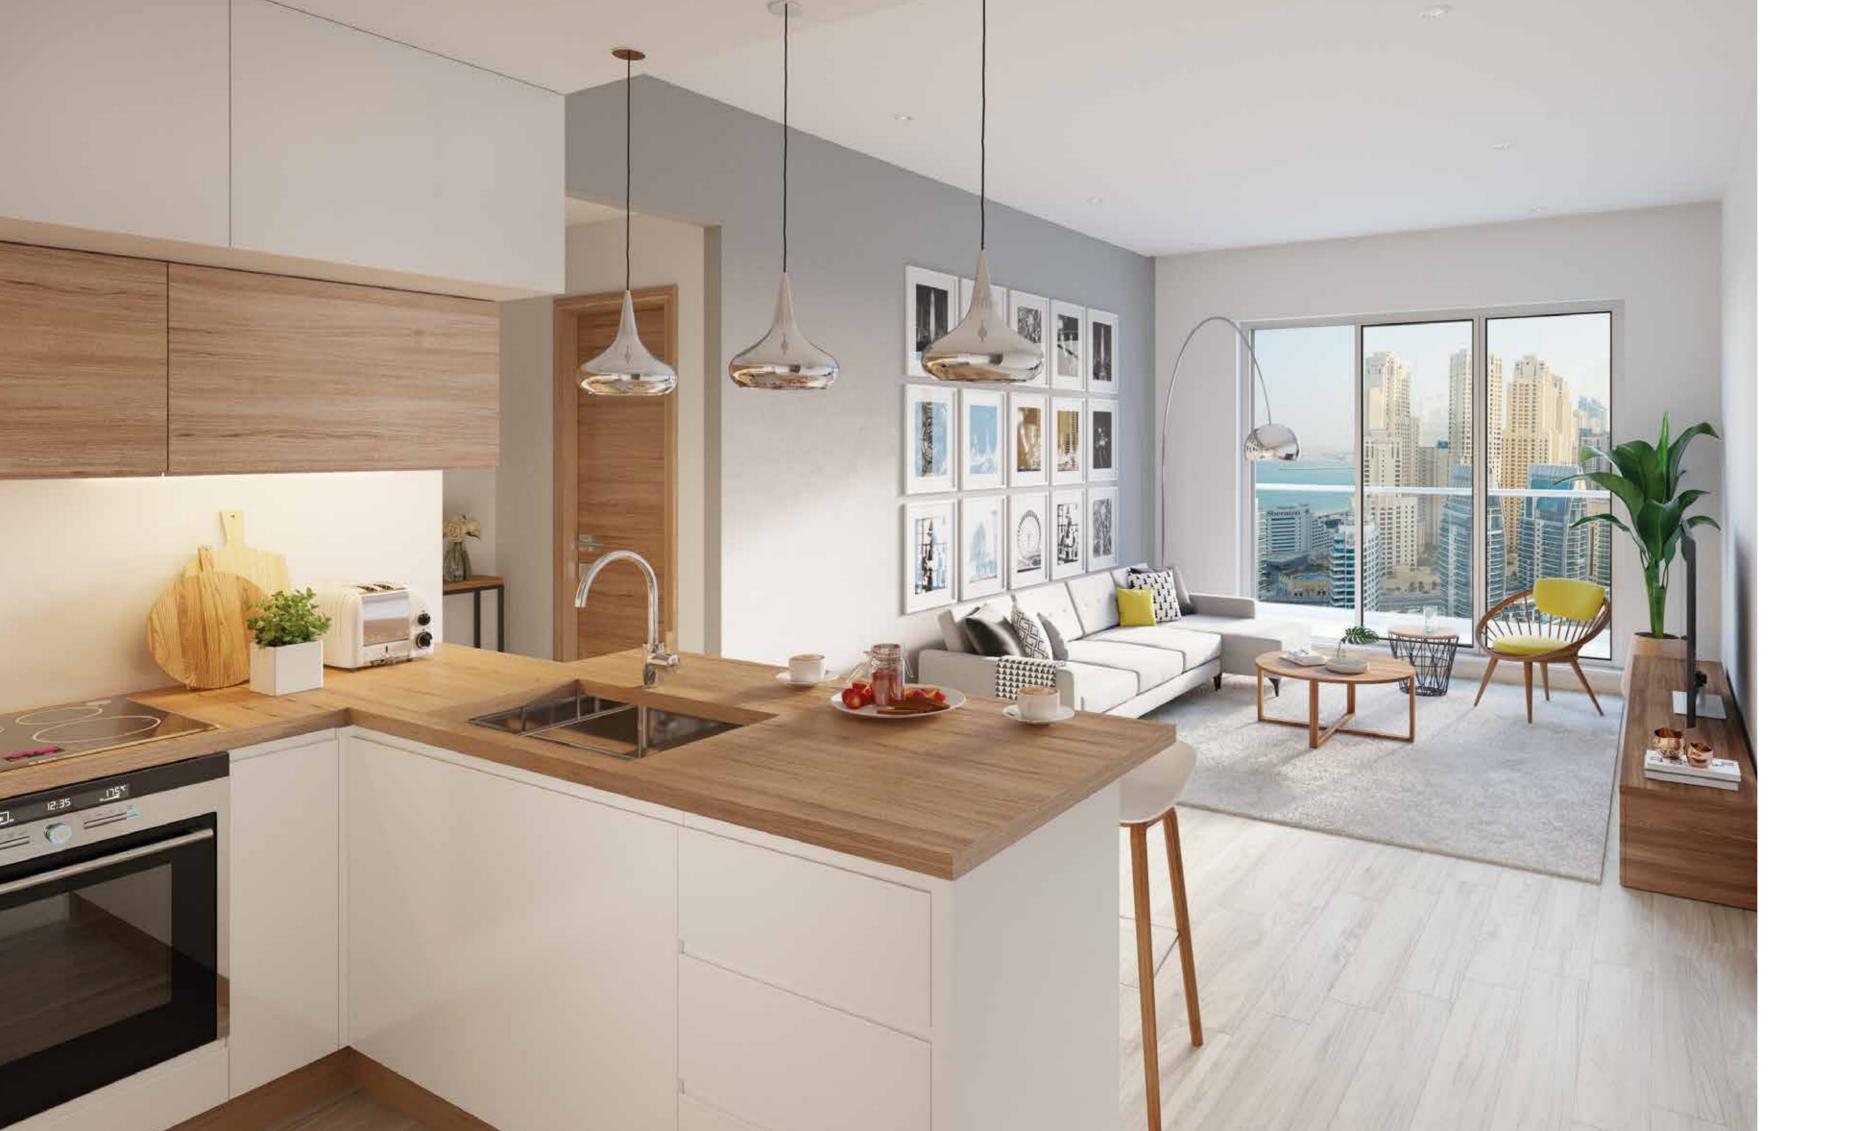

### One Bedroom LIVING ROOM

Designed with sizable windows to take in the breathtaking views, one bedroom apartments feature layouts with maximum space utilization and efficient kitchens.

### The KITCHENS

The kitchens in Studio One are compact and aesthetically light without compromising on functionality.