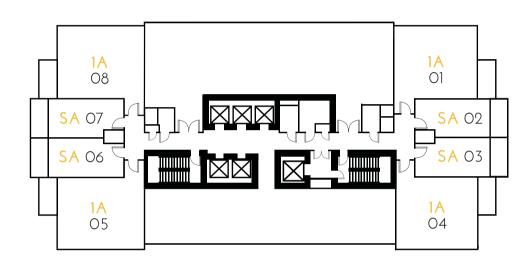

#### Key Plans STUDIO ONE

#### FLOOR TYPE 1 LEVEL 1

FLOOR TYPE 2 & 3 LEVEL 2-9, 11-16, 18-19, 21-25

FLOOR TYPE 4 LEVEL 10 & 20

FLOOR TYPE 5 LEVEL 17

FLOOR TYPE 6 LEVEL 26-31