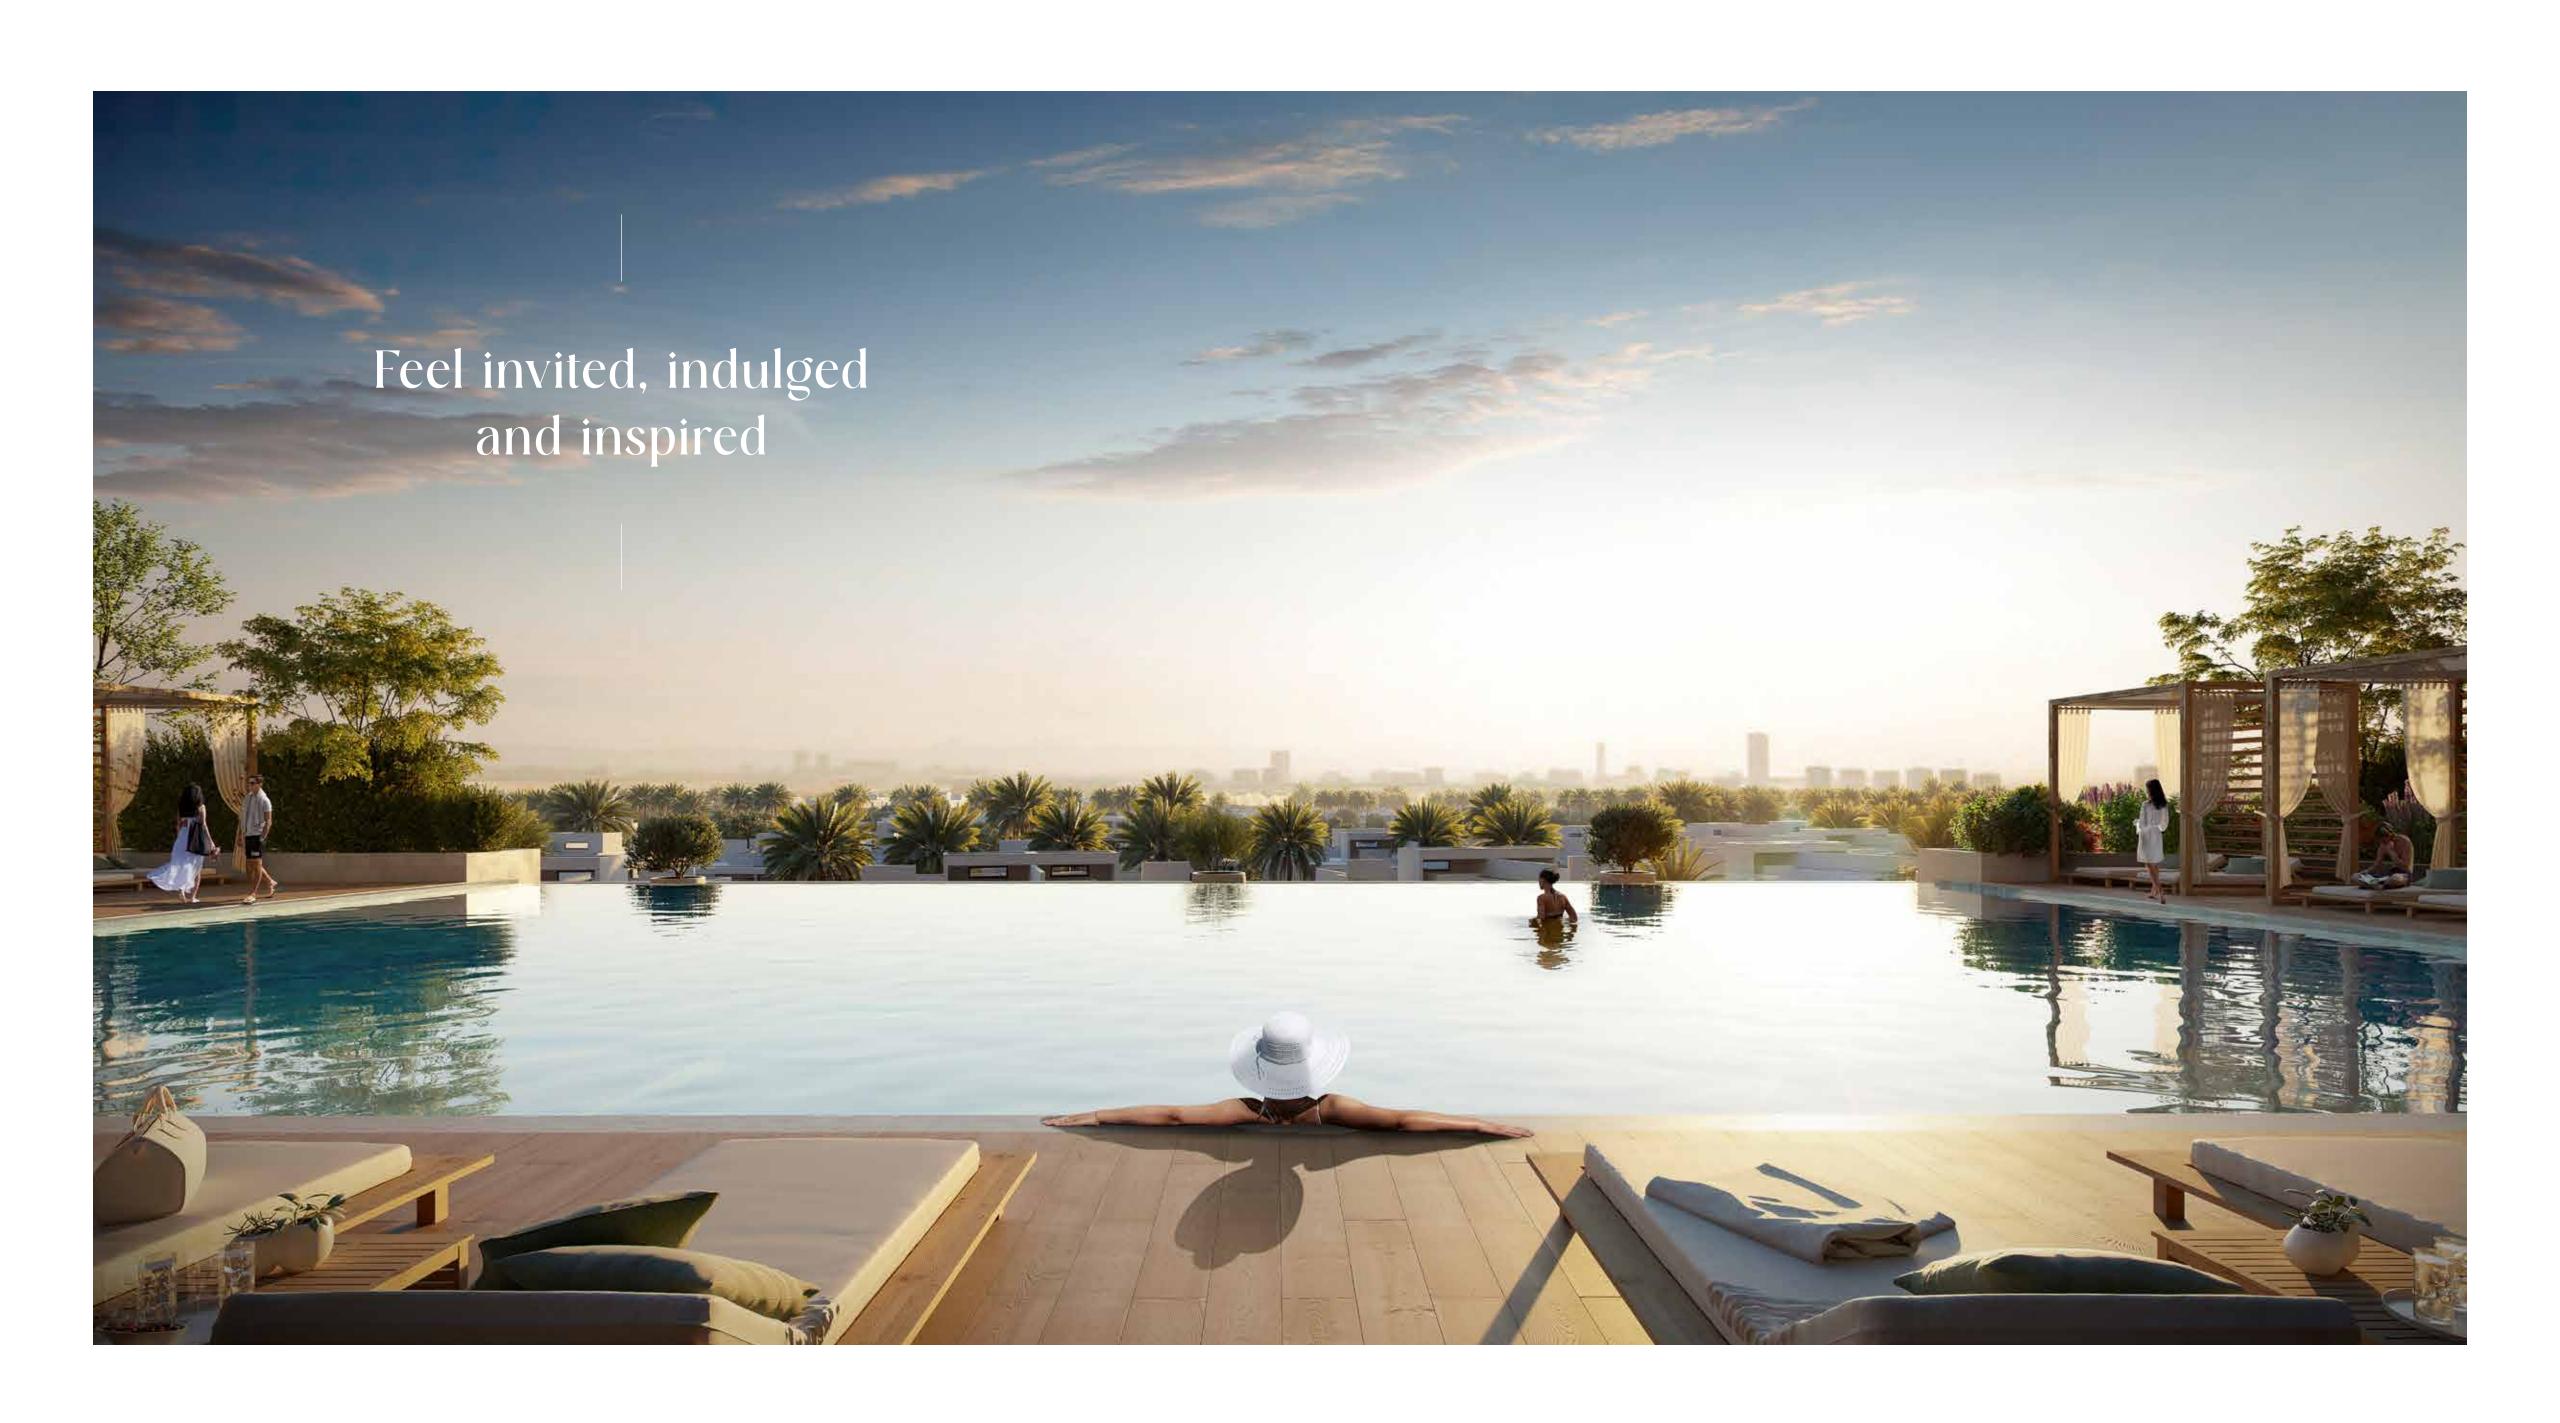

### Grand pleasures

The sense of arrival at Golf Grand is unlike any other neighbourhood development. This expansive golf courseside haven welcomes all guests to indulge in its facilities, comprising a luxurious lobby with classic contemporary interiors, a stylish residents lounge, and a state-of-the-art elevated podium.

全全

Children's

Play Area

Outdoor

Infinity Pool & Pool Deck

Landscaped

Podium Deck

Lawn Area

# Soak in new perspectives

An outdoor lawn events and BBQ area provides a perfect setting for small social gatherings. In this warm and inviting setting, not only can you unwind, but you can also take in the spectacular scenery all around you, or you can lie back and enjoy the night sky under the moonlight. Expertly designed for lifestyle needs and desires, Golf Grand is poised to provide exceptional experiences for you and your family.