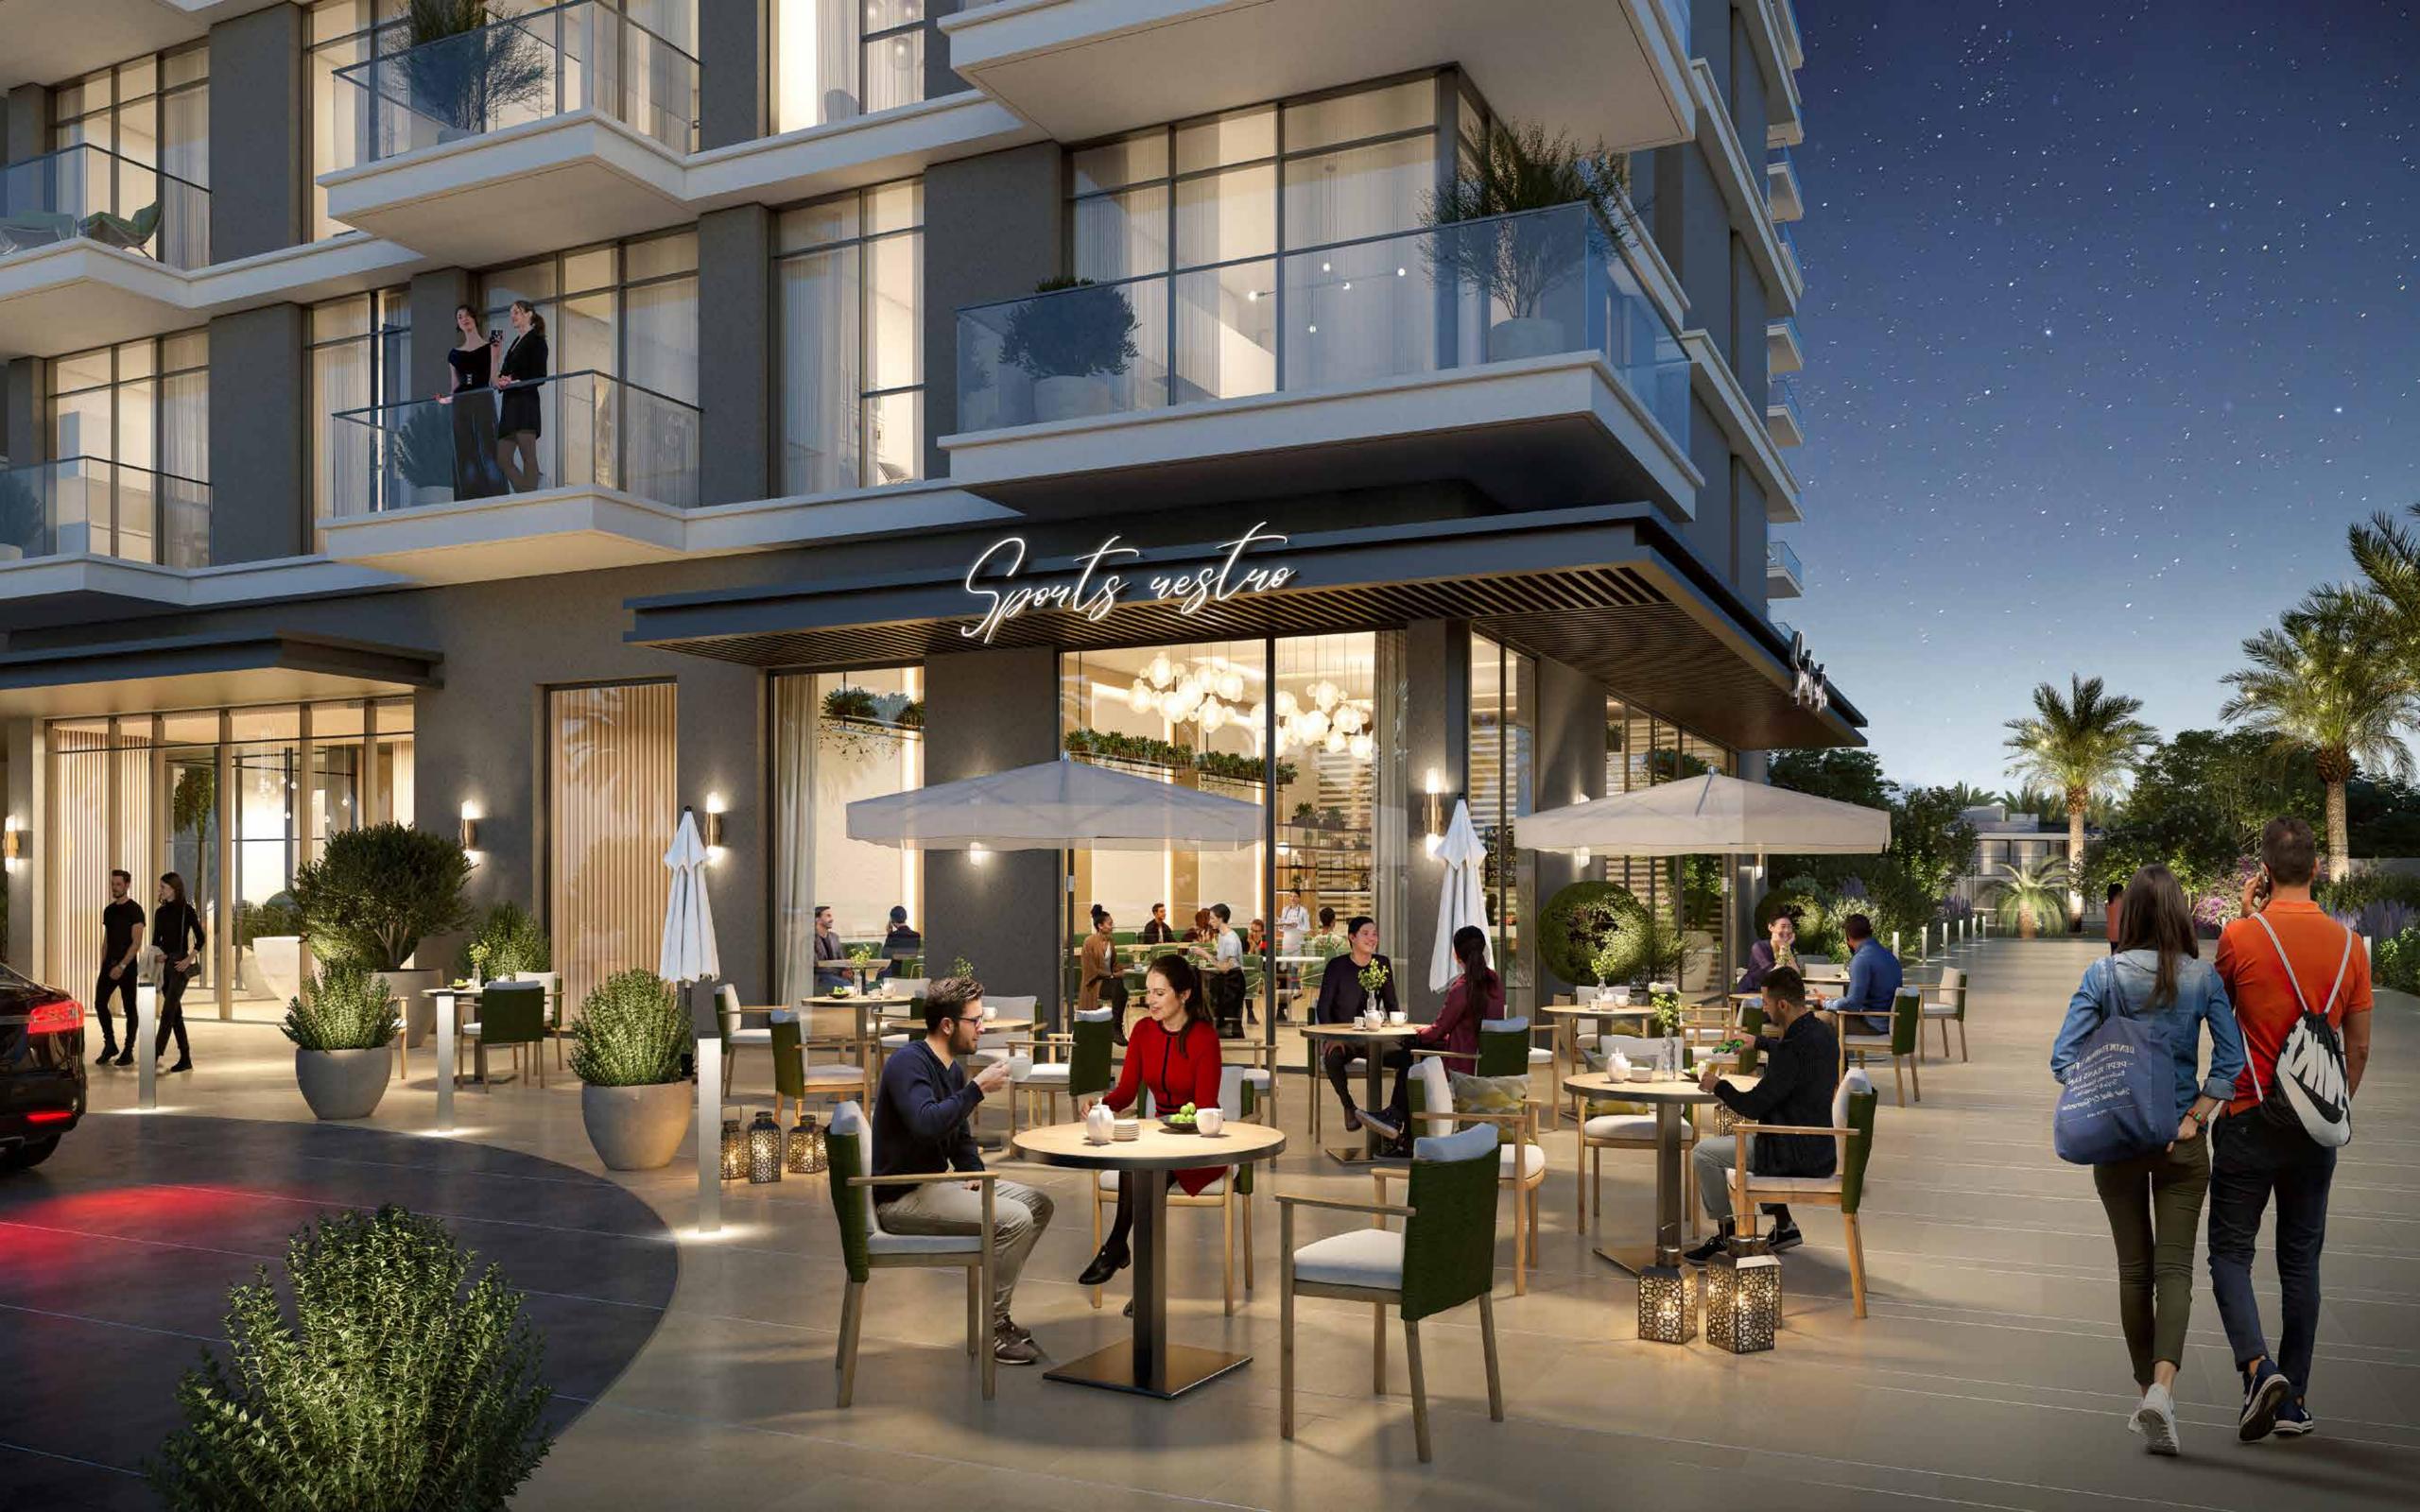

### Grand pleasures

The sense of arrival at Golf Grand is unlike any other neighbourhood development. This expansive golf courseside haven welcomes all guests to indulge in its facilities, comprising a luxurious lobby with classic contemporary interiors, a stylish residents lounge, and a state-of-the-art elevated podium.

全全

Children's

Play Area

Outdoor

Infinity Pool & Pool Deck

Landscaped

Podium Deck

Lawn Area

Multi-function room

Fitness Centre

# Soak in new perspectives

An outdoor lawn events and BBQ area provides a perfect setting for small social gatherings. In this warm and inviting setting, not only can you unwind, but you can also take in the spectacular scenery all around you, or you can lie back and enjoy the night sky under the moonlight. Expertly designed for lifestyle needs and desires, Golf Grand is poised to provide exceptional experiences for you and your family.

# Anything and everything you love

In addition to the retail selection and F&B establishments accessible from the street-level platform at Golf Grand, you will appreciate the neighborhood's design, which features an abundance of green open space. Indulge in the Dubai Hills Estate's plethora of cafés, eateries, and retail options that provide an active urban lifestyle, mere steps from the Dubai Hills Mall and Central Park.