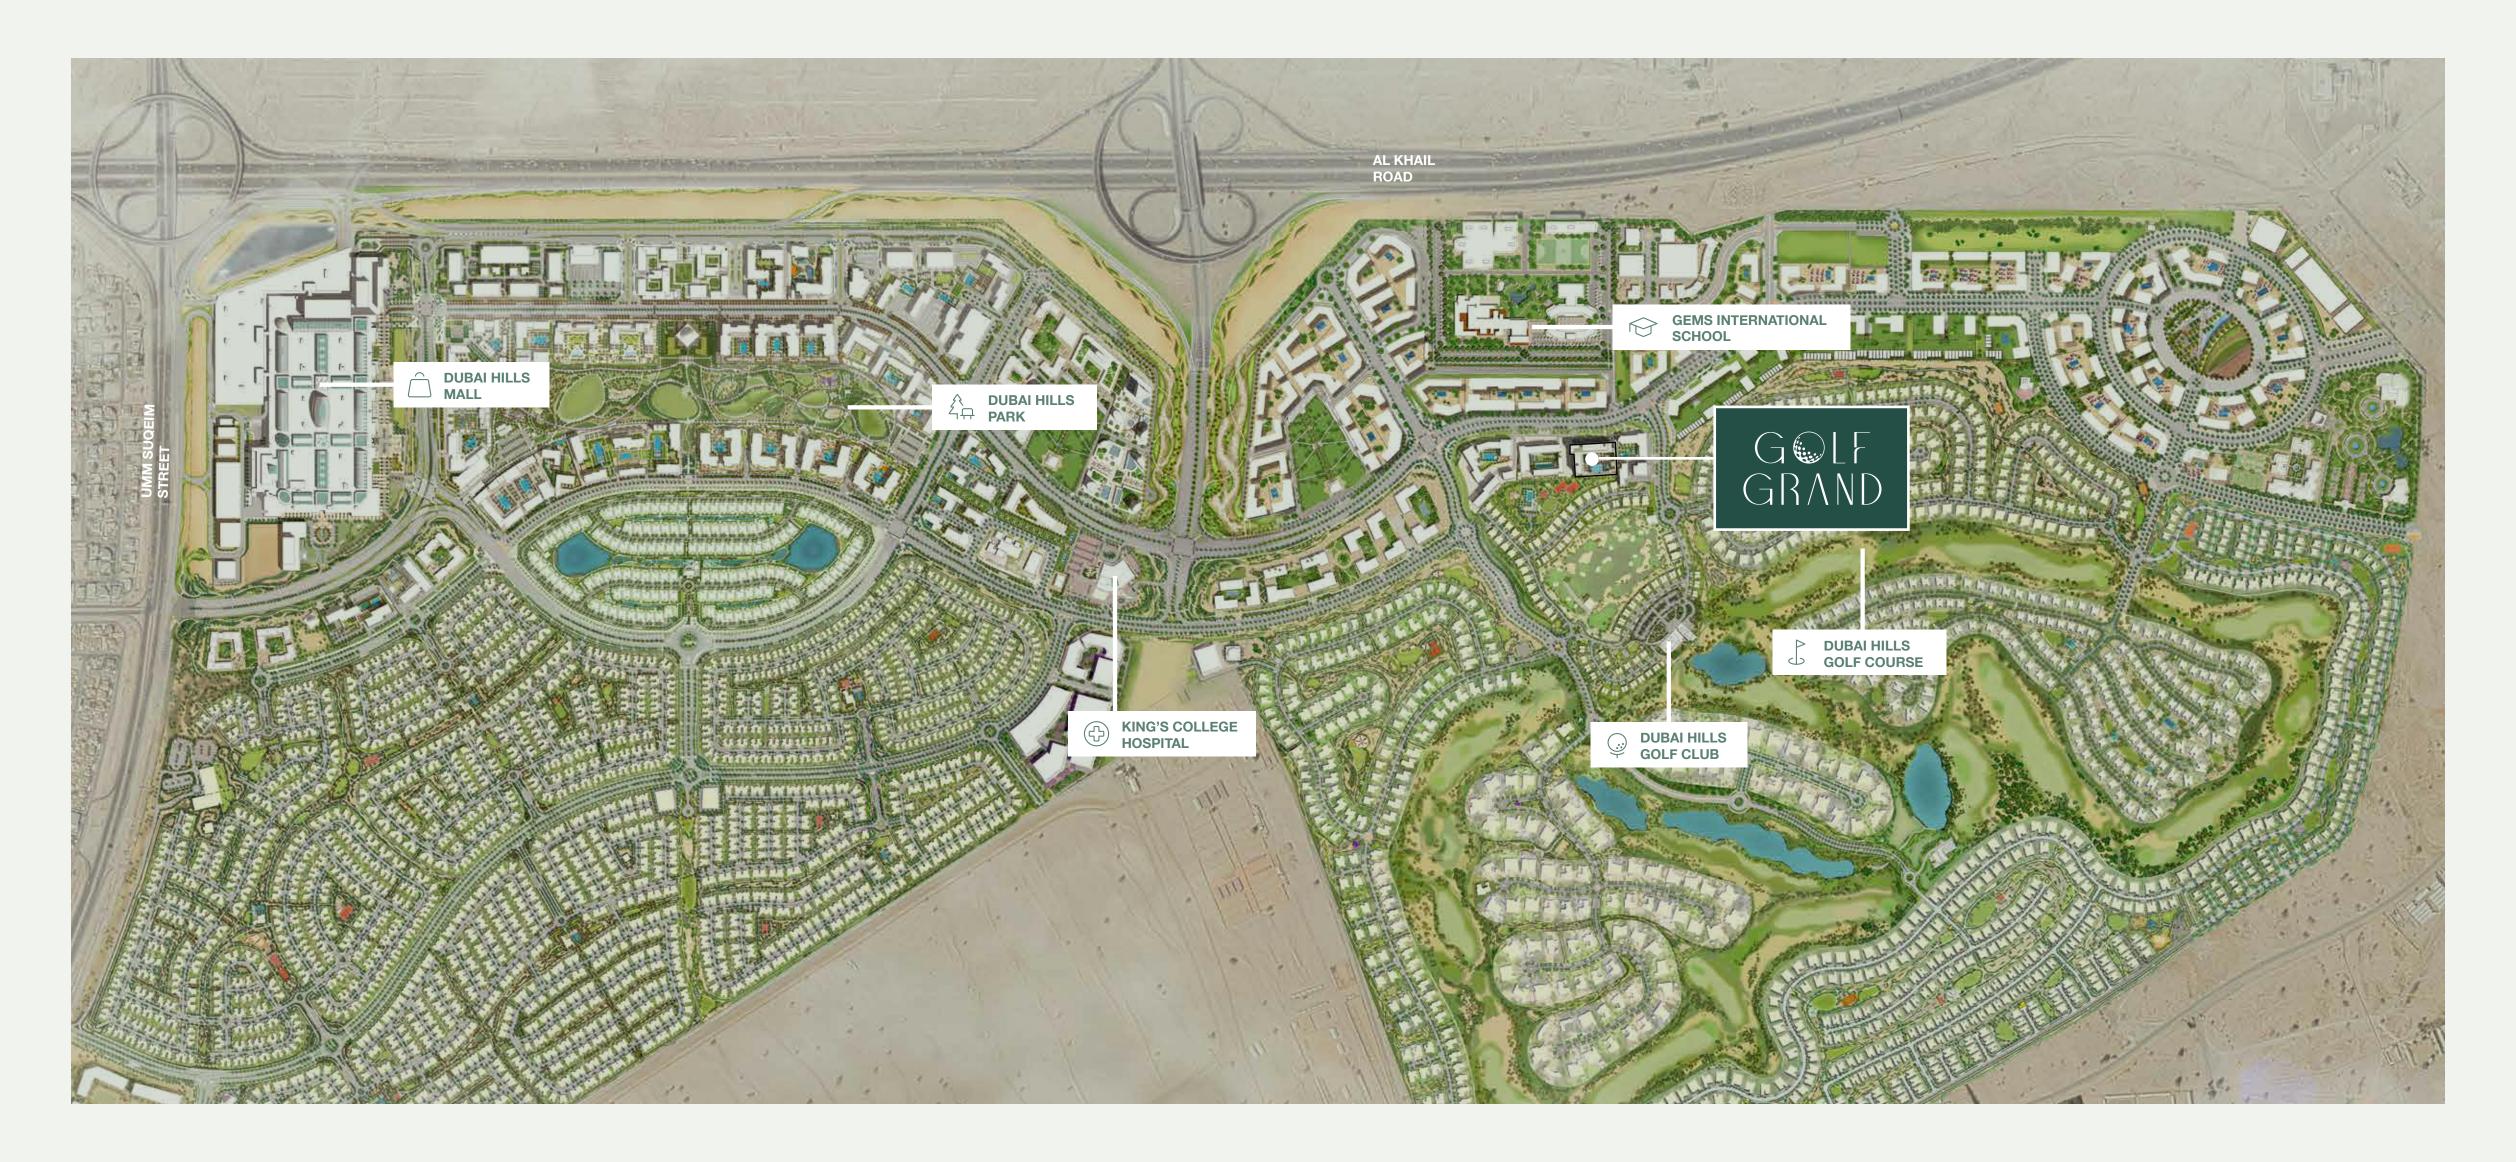

Central

Location

Dubai Hills

Dubai Hills

Golf Course

and Education

## The green heart of Dubai

Dubai Hills Estate – the green heart of Dubai – is a first of its kind destination. This masterfully-planned, multi-purpose development forms an integral part of the Mohammed Bin Rashid City.

Strategically situated between Downtown Dubai and Dubai Marina, flanked by Al Khail Road, the community offers easy access to the city's most popular districts and attractions.

#### At the Centre of it All

Luxury is about being in the heart of the city and yet away from the hustle and bustle of downtown living. With easy access to Al Khail Road, Dubai Hills Estate is just minutes away from Downtown Dubai and other business, retail and tourism hubs. Close proximity to the planned Etihad Rail and Dubai Metro lines will allow for fast and easy access to airports and other emirates in the near future. With three international schools and a nursery within walking distance, this is the ideal neighbourhood for your family to grow and flourish.

#### Dubai Hills Park

Dubai Hills Park is a lush green oasis in the heart of
Dubai Hills Estate's southern district. The park encompasses wadi
trails, children's play areas, a kids' splash park, sports facilities,
an outdoor gym, and much more.

#### Dubai Hills Mall

Dubai Hills Mall is a destination of endless possibilities.

Ideally positioned on the crossroads of Umm Suqeim Road and
Al Khail Road, and only a short walk from Golf Grand,
the mall grants you:

#### Dubai Hills Golf Club

Dubai Hills Golf Club encompasses 1.2 milion sqm of meticulously manicured fairways, set against the backdrop of Burj Khalifa and Downtown Dubai, with a glorious outward nine.