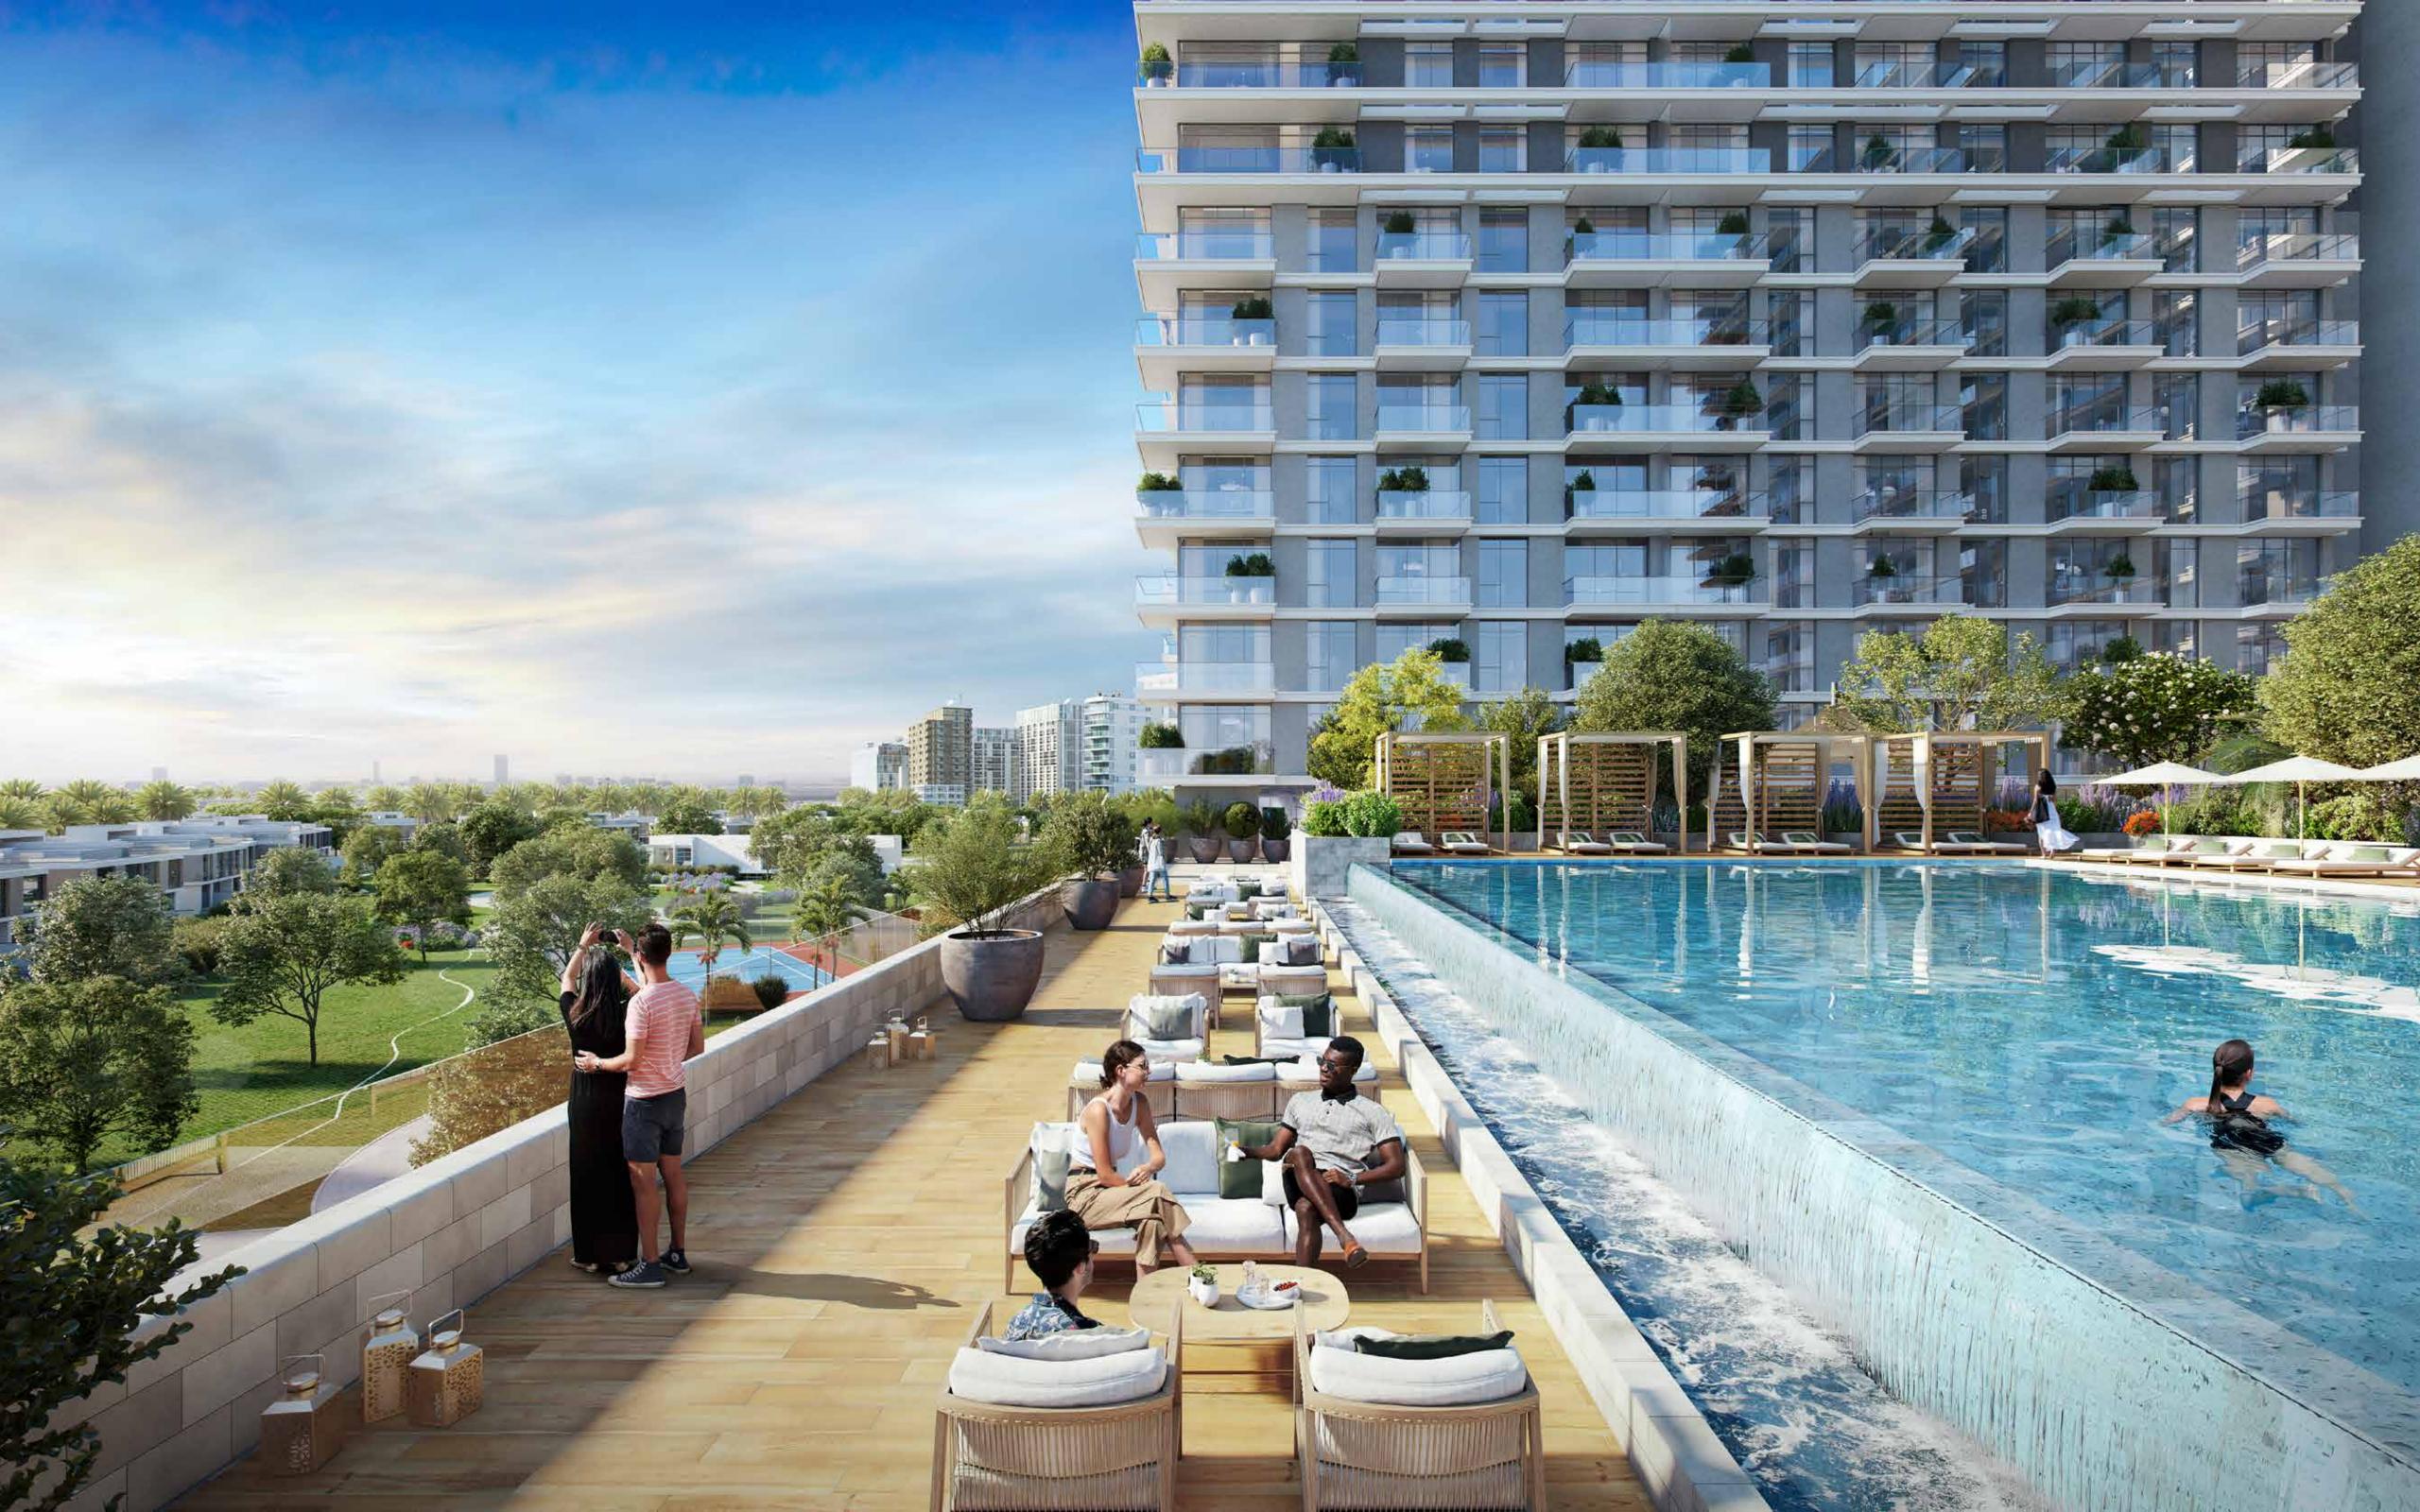

### Grand pleasures

The sense of arrival at Golf Grand is unlike any other neighbourhood development. This expansive golf courseside haven welcomes all guests to indulge in its facilities, comprising a luxurious lobby with classic contemporary interiors, a stylish residents lounge, and a state-of-the-art elevated podium.

全全

Children's

Play Area

Outdoor

Infinity Pool & Pool Deck

Landscaped

Podium Deck

Lawn Area

# Soak in new perspectives

An outdoor lawn events and BBQ area provides a perfect setting for small social gatherings. In this warm and inviting setting, not only can you unwind, but you can also take in the spectacular scenery all around you, or you can lie back and enjoy the night sky under the moonlight. Expertly designed for lifestyle needs and desires, Golf Grand is poised to provide exceptional experiences for you and your family.