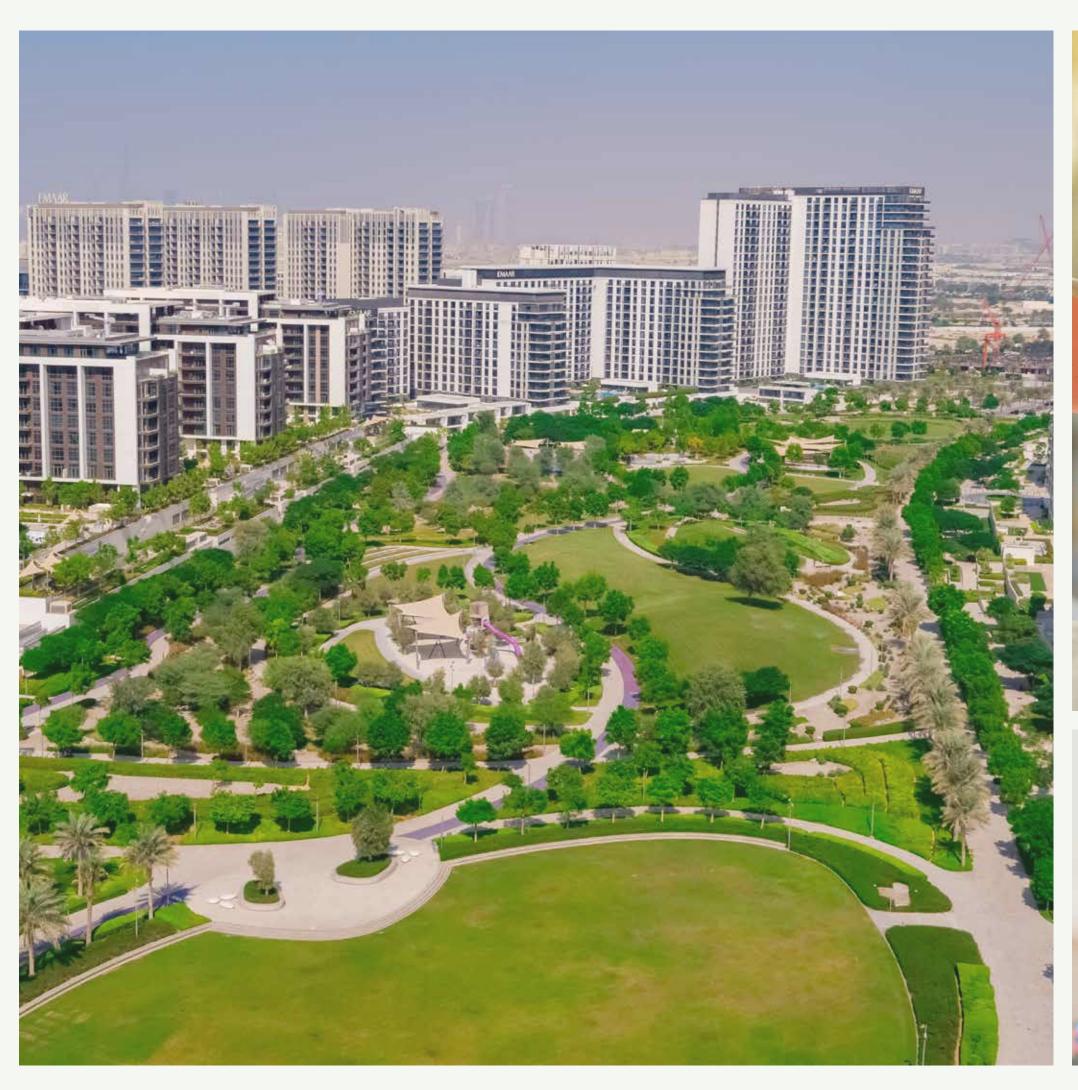

#### Dubai Hills Park

Dubai Hills Park is a lush green oasis in the heart of
Dubai Hills Estate's southern district. The park encompasses wadi
trails, children's play areas, a kids' splash park, sports facilities,
an outdoor gym, and much more.

Longest Park of any Community

Jogging Track

Volleyball

Basketball Court

Skate Park

Dog Park