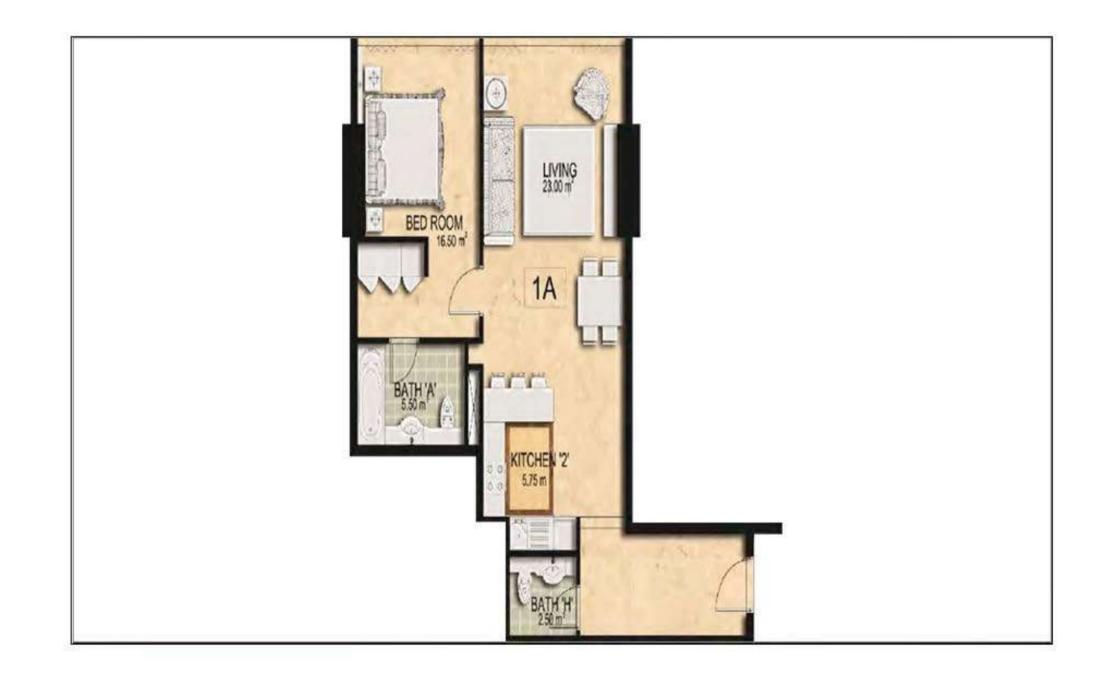

| SMALL 1 BD       |                 |  |
|------------------|-----------------|--|
| TYPE             | 1 BHK           |  |
| SUB TYPE         | 1A              |  |
| ROOMS            | 1               |  |
| TOILET           | 2               |  |
| TOTAL AREA, SQ.M | 779.42 - 807.73 |  |
| PARKING          | YES             |  |
| FURNISHED        | NO              |  |