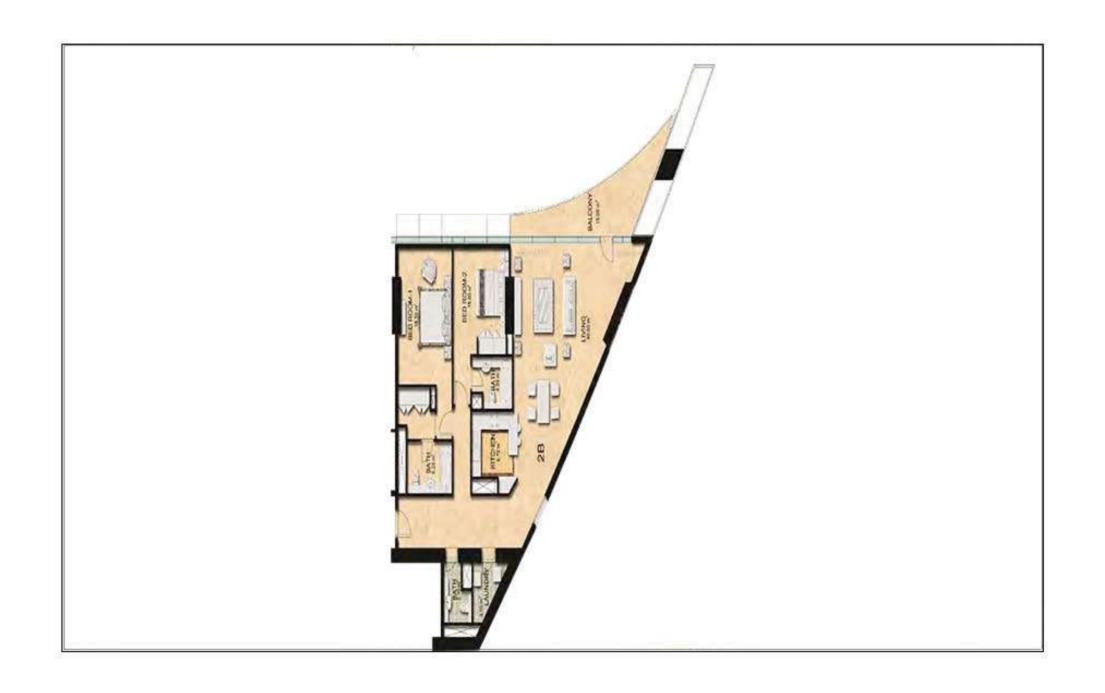

| LARGE 2 BD       |                     |  |
|------------------|---------------------|--|
| TYPE             | 2 BHK               |  |
| SUB TYPE         | 2B                  |  |
| ROOMS            | 3                   |  |
| TOILET           | 2                   |  |
| TOTAL AREA, SQ.M | 1,493.94 - 1,702.54 |  |
| PARKING          | YES                 |  |
| FURNISHED        | NO                  |  |