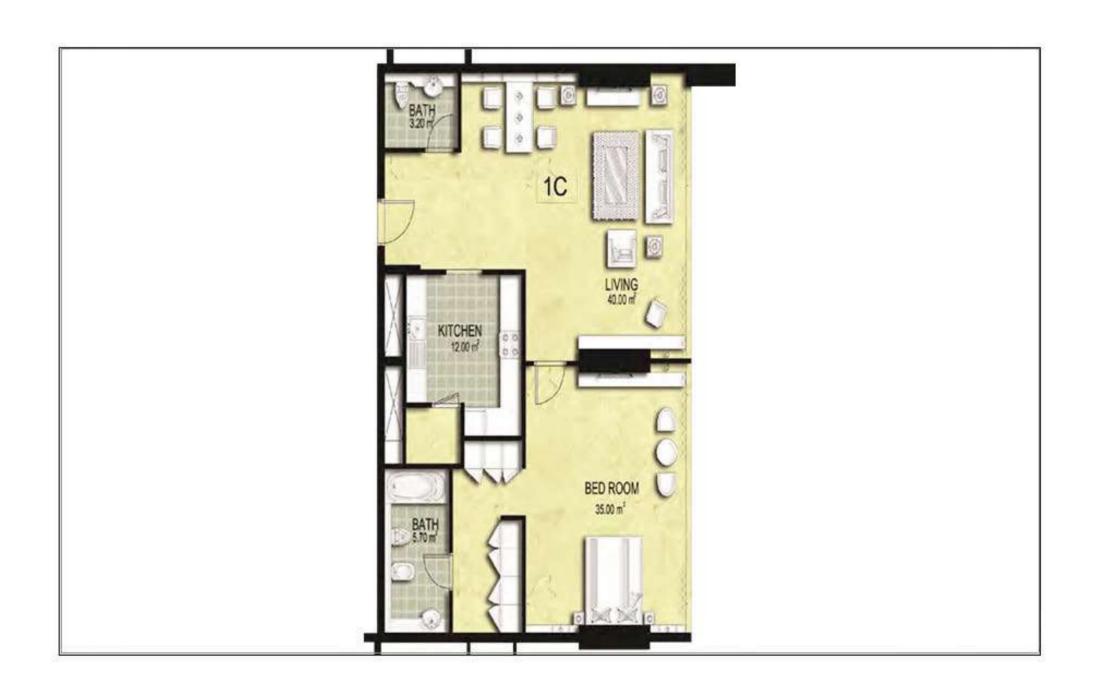

| LARGE 1 BD       |                     |  |
|------------------|---------------------|--|
| TYPE             | 1 BHK               |  |
| SUB TYPE         | 1C                  |  |
| ROOMS            | 1                   |  |
| TOILET           | 2                   |  |
| TOTAL AREA, SQ.M | 1,140.66 - 1,140.66 |  |
| PARKING          | YES                 |  |
| FURNISHED        | NO                  |  |