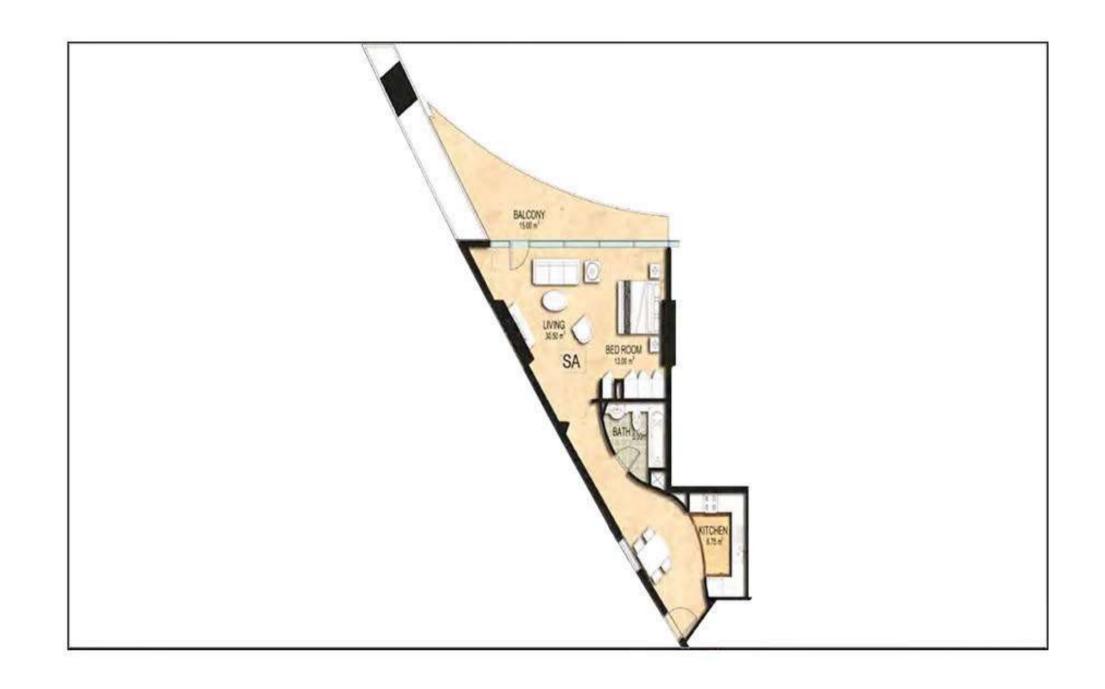

| LARGE STUDIO     |                 |  |
|------------------|-----------------|--|
| TYPE             | Studio          |  |
| SUB TYPE         | SA              |  |
| ROOMS            | Studio          |  |
| TOILET           | 1               |  |
| TOTAL AREA, SQ.M | 682.01 - 899.55 |  |
| PARKING          | YES             |  |
| FURNISHED        | NO              |  |