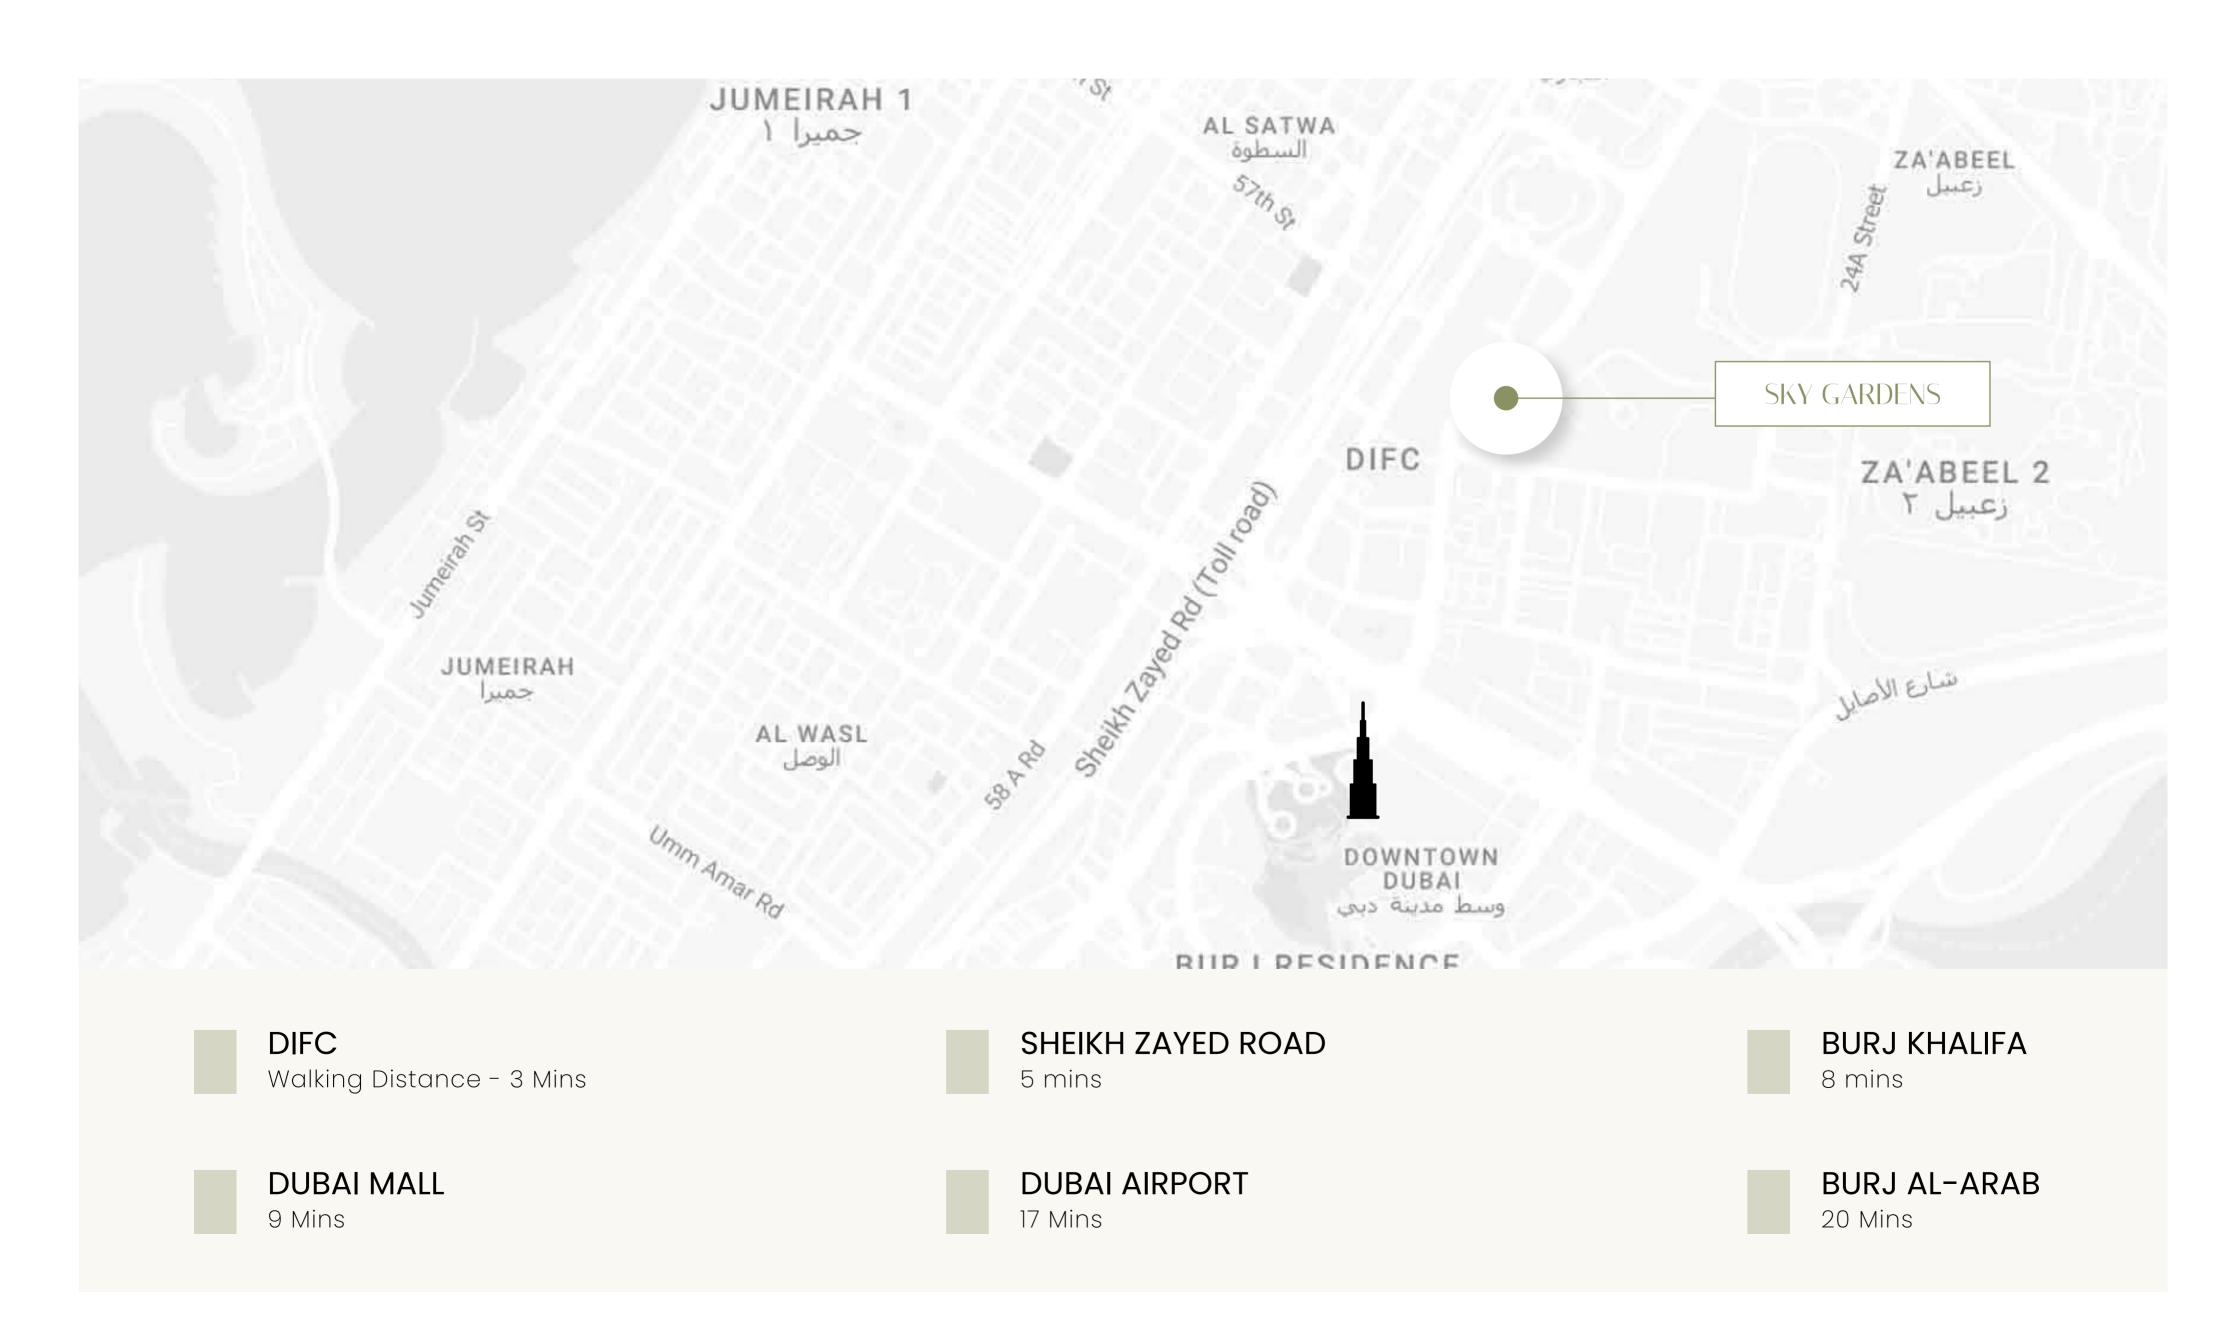

a prestigious hotel. It is characterized by extensive landscaping which gives a high quality park-like environment in which to sit, relax or watch the world go by. A perfect location to live in with every amenity on your doorstep.





## Skygardens

A living space that's exclusive, elegant & truly unique.

Skygardens residents enjoy commuting that is reduced to the bare minimum. With main office towers situated in the DIFC, Skygardens residents can take joy in the finer things in life.

The tower is a thirty five storey luxurious amalgam of slick design and state of the art technology. The structure of the tower seamlessly creates a functionality of geometric volumes that display purity and consistency next to the Gate District.



#### Connection & Connectivity Convenient Accessibility

















### Amenities



VISITOR'S PARKING



RESERVED PARKING



24 HR. SECURITY



24 HR. CONCIERGE





DAY CARE & KIDS AREA



LOUNGE AREA



GYMNASIUM



ATM MACHINES



INTERNAL GARDEN



SWIMMING POOL



#### Enjoy A Luxurious Lifestyle Fitness & Recreational Amenities



#### Retail













SPA



LAUNDRY NAIL SPA

FITNESS CENTRE











Spectacular Location



#### 13 Full Floors | 6 Partial Floors

| Unit Type          | Nos. | Unit Size       |
|--------------------|------|-----------------|
| Small Studio       | 30   | 547.46-548.10   |
| Medium Studio      | 58   | 557.46-622.19   |
| Large Studio       | 33   | 906.54-941.40   |
| Small 1 BR         | 30   | 806.87-812.04   |
| Medium IBR         | 29   | 857.14-864.89   |
| Large IBR          | 5    | 1170.5