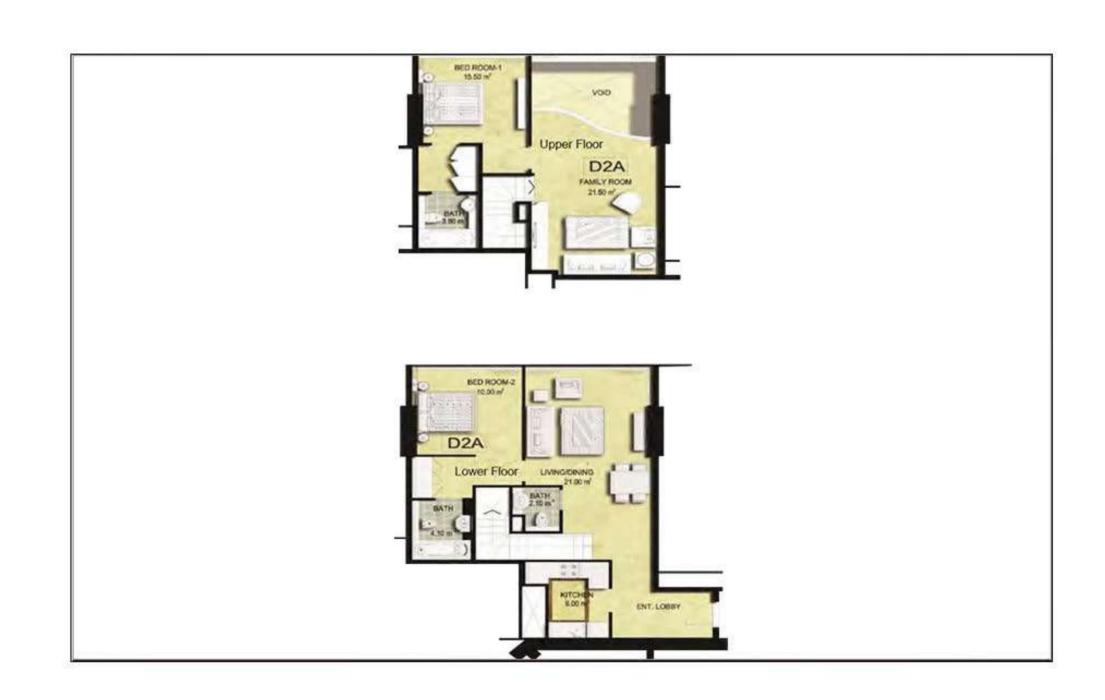

| SMALL 2 BD DUPLEX |                     |  |
|-------------------|---------------------|--|
| TYPE              | 2 BHK Duplex        |  |
| SUB TYPE          | D2A                 |  |
| ROOMS             | 2                   |  |
| TOILET            | 3                   |  |
| TOTAL AREA, SQ.M  | 1,451.09 - 1,456.48 |  |
| PARKING           | NO                  |  |
| FURNISHED         | NO                  |  |