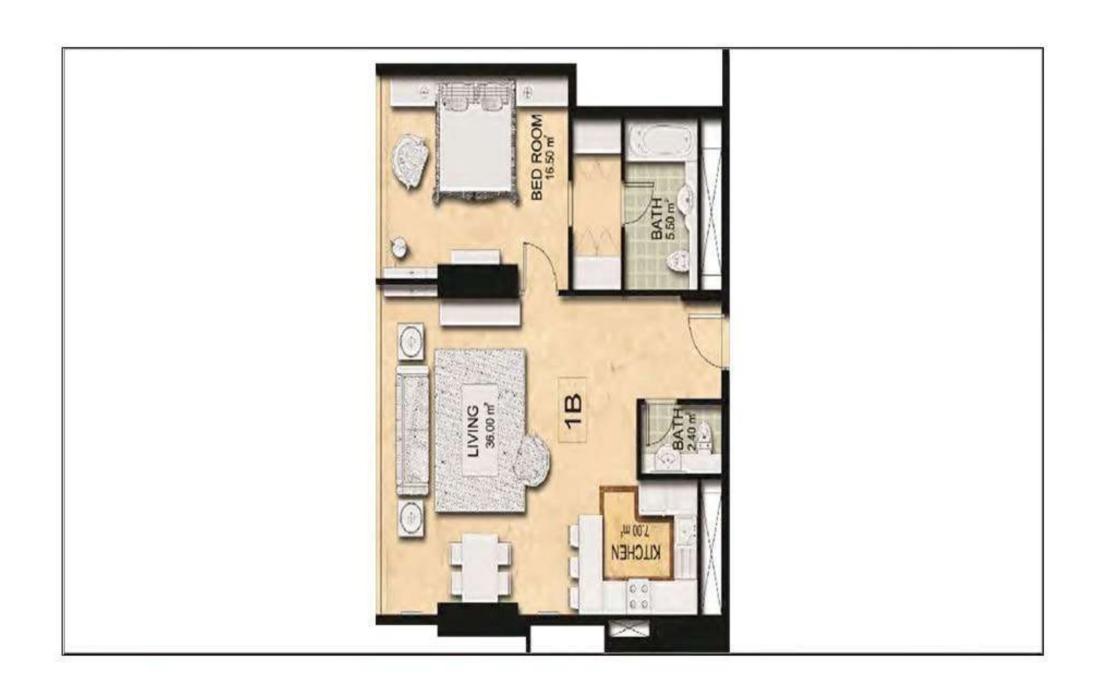

| N                | MEDIUM 1 BD     |
|------------------|-----------------|
| TYPE             | 1 BHK           |
| SUB TYPE         | 1B              |
| ROOMS            | 1               |
| TOILET           | 2               |
| TOTAL AREA, SQ.M | 848.53 - 853.69 |
| PARKING          | YES             |
| FURNISHED        | NO              |