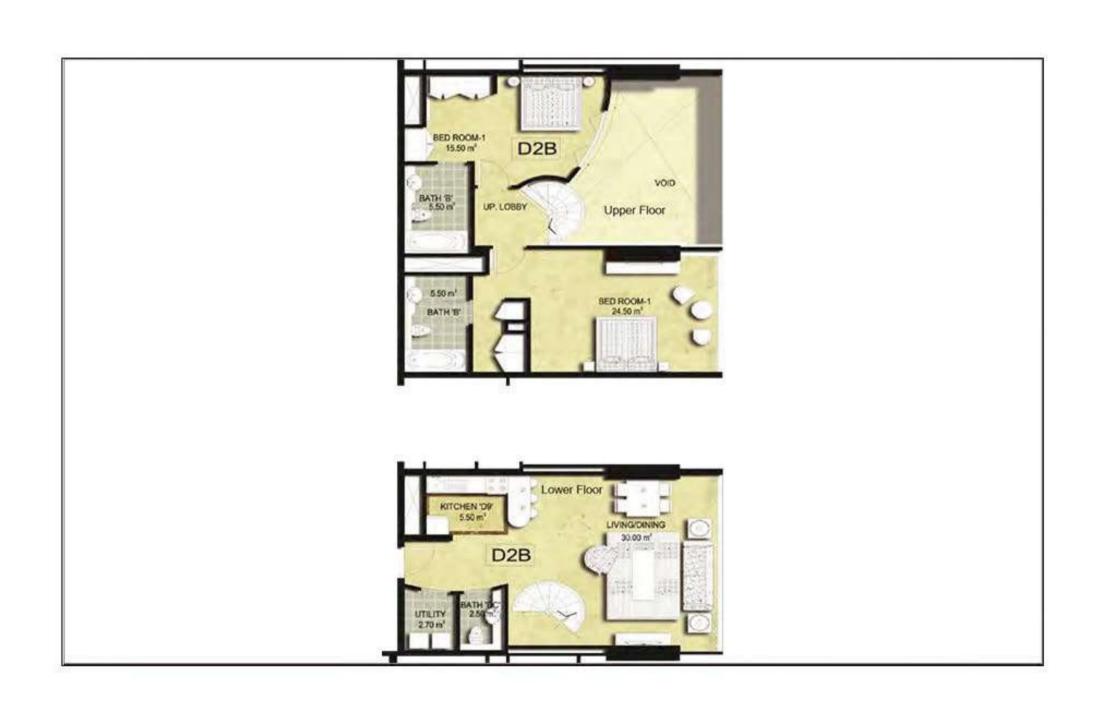

| LARGE 2 BD DUPLEX |                     |
|-------------------|---------------------|
| TYPE              | 2 BHK Duplex        |
| SUB TYPE          | D2B                 |
| ROOMS             | 2                   |
| TOILET            | 3                   |
| TOTAL AREA, SQ.M  | 1,423.86 - 1,471.44 |
| PARKING           | YES                 |
| FURNISHED         | YES                 |