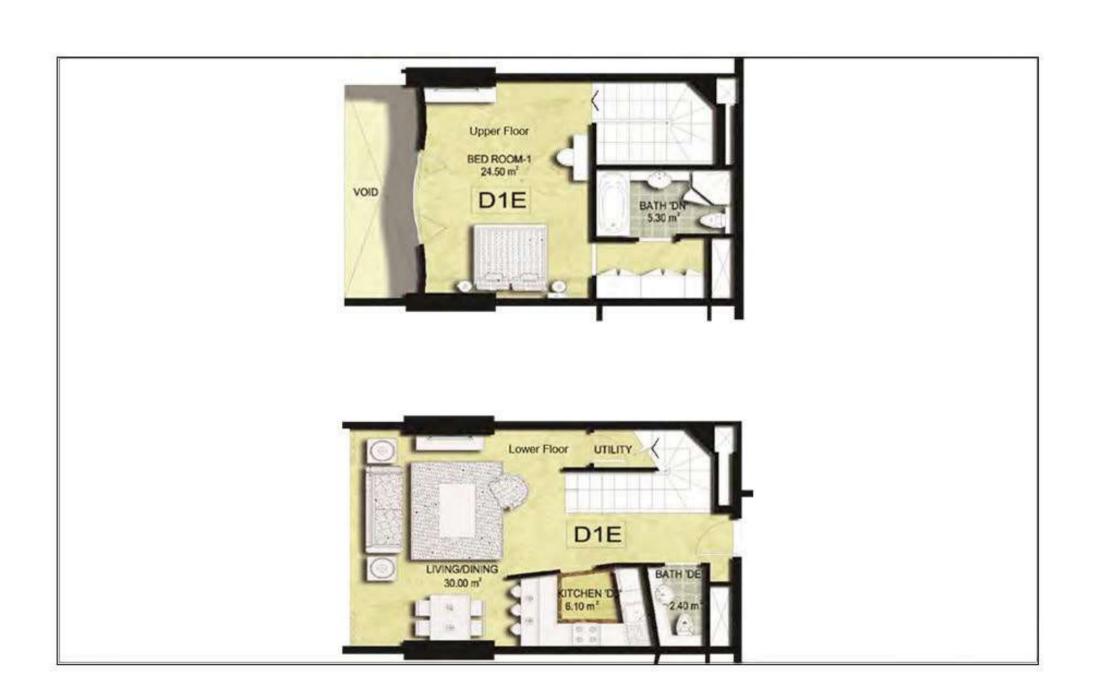

| MEDIUM 1 BD DUPLEX |                     |
|--------------------|---------------------|
| TYPE               | 1 BHK Duplex        |
| SUB TYPE           | D1C / D1E           |
| ROOMS              | 1                   |
| TOILET             | 2                   |
| TOTAL AREA, SQ.M   | 1,083.93 - 1,189.96 |
| PARKING            | YES                 |
| FURNISHED          | NO                  |