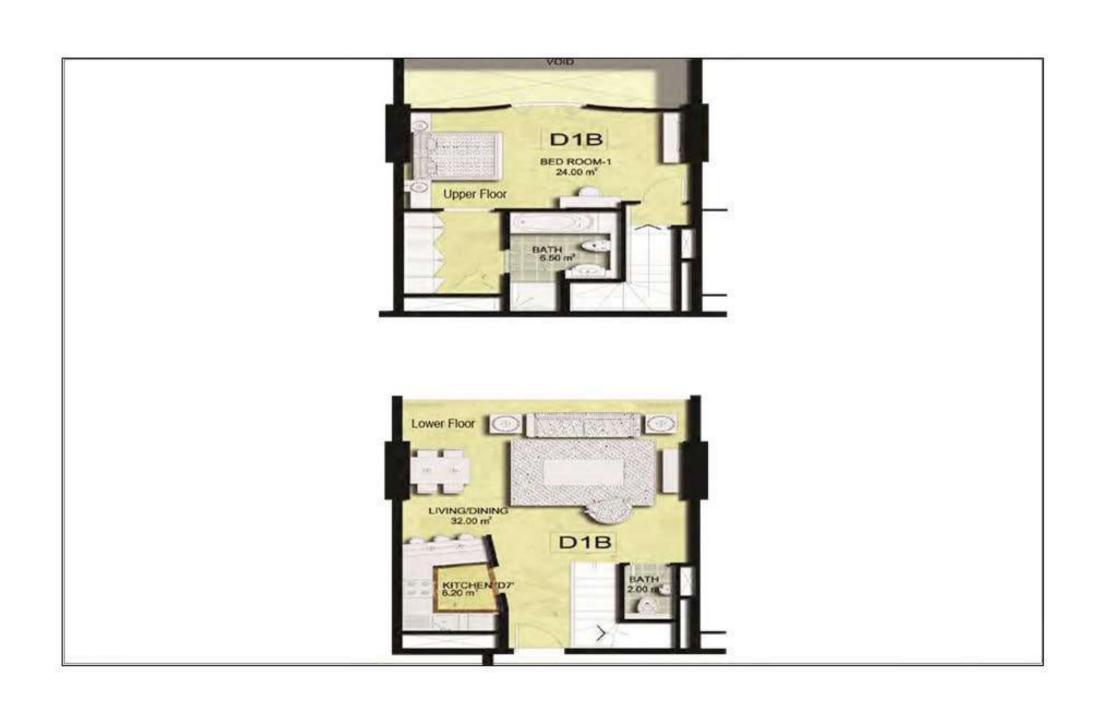

| SMALL 1 BD DUPLEX |                     |
|-------------------|---------------------|
| TYPE              | 1 BHK Duplex        |
| SUB TYPE          | D1B                 |
| ROOMS             | 1                   |
| TOILET            | 2                   |
| TOTAL AREA, SQ.M  | 1,032.21 - 1,102.99 |
| PARKING           | YES                 |
| FURNISHED         | NO                  |