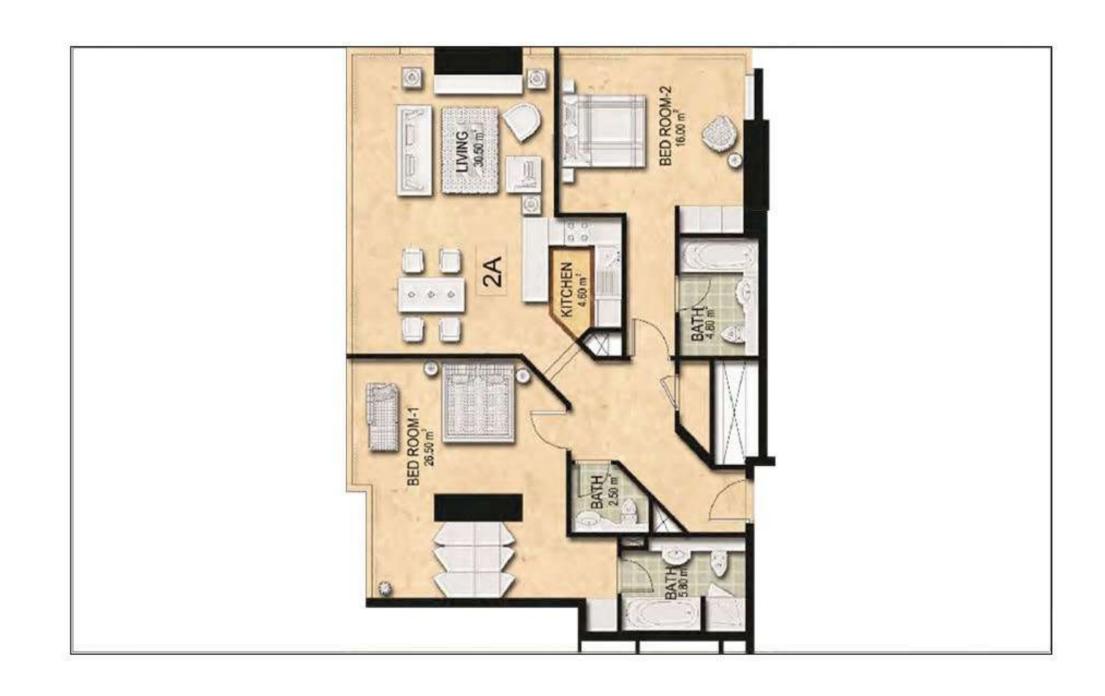

| SMALL 2 BD       |                     |  |
|------------------|---------------------|--|
| TYPE             | 2 BHK               |  |
| SUB TYPE         | 2A                  |  |
| ROOMS            | 2                   |  |
| TOILET           | 3                   |  |
| TOTAL AREA, SQ.M | 1,262.19 - 1,279.09 |  |
| PARKING          | YES                 |  |
| FURNISHED        | NO                  |  |