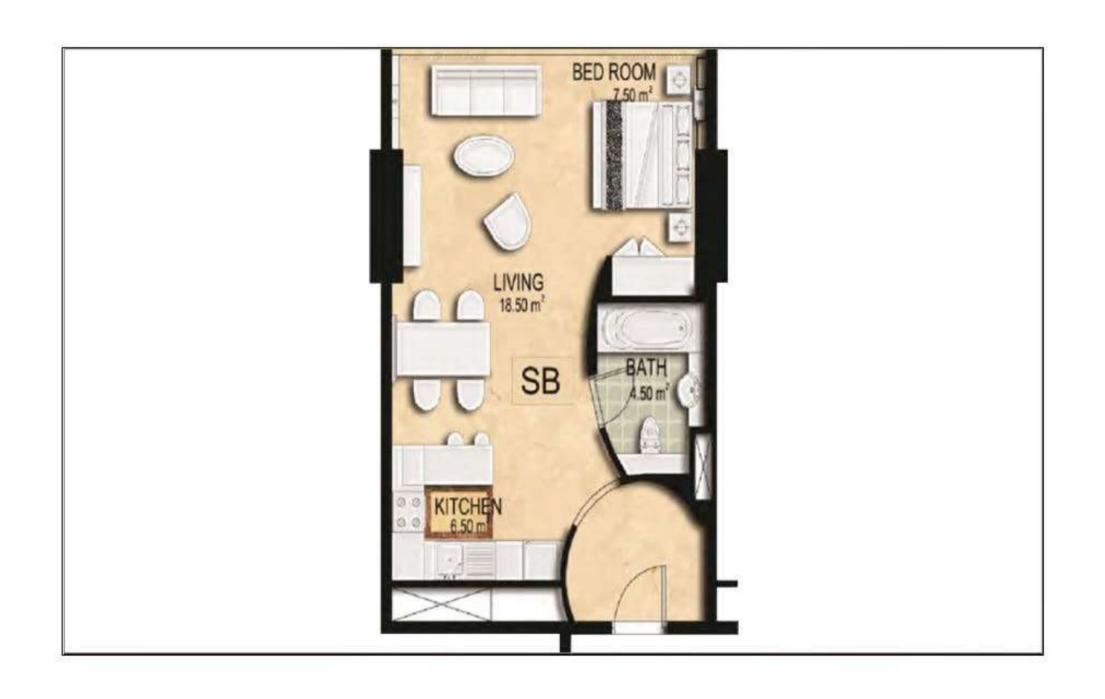

# Floor Maps

| SMALL STUDIO     |                 |  |
|------------------|-----------------|--|
| ГҮРЕ             | Studio          |  |
| SUB TYPE         | SB              |  |
| ROOMS            | Studio          |  |
| TOILET           | 1               |  |
| TOTAL AREA, SQ.M | 527.11 - 538.74 |  |
| PARKING          | YES             |  |
| FURNISHED        | NO              |  |