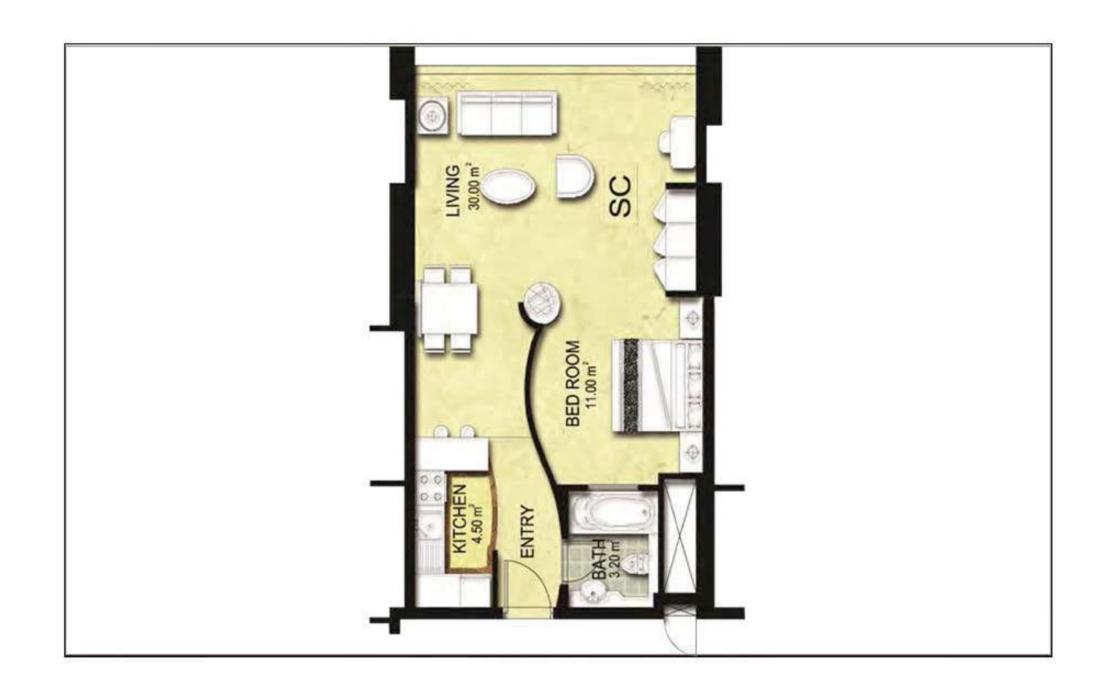

| MEDIUM STUDIO    |                 |  |
|------------------|-----------------|--|
| TYPE             | Studio          |  |
| SUB TYPE         | SC              |  |
| ROOMS            | Studio          |  |
| TOILET           | 1               |  |
| TOTAL AREA, SQ.M | 544.55 - 595.79 |  |
| PARKING          | YES             |  |
| FURNISHED        | NO              |  |