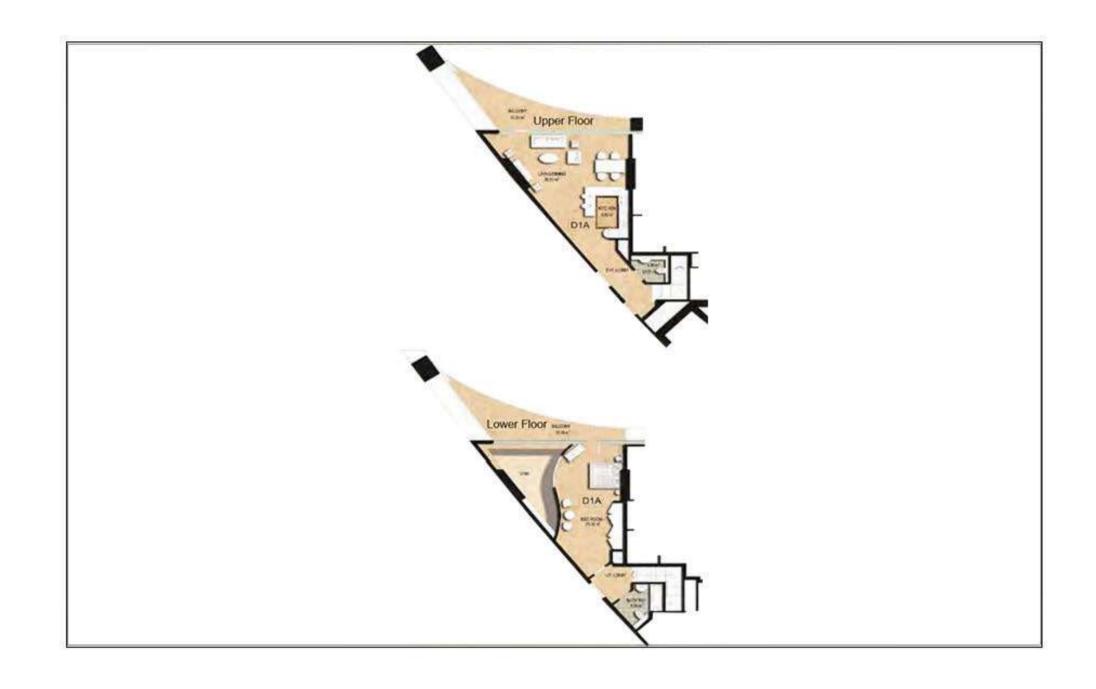

| LARGE 1 BD DUPLEX |                     |  |
|-------------------|---------------------|--|
| TYPE              | 1 BHK Duplex        |  |
| SUB TYPE          | D1A                 |  |
| ROOMS             | 1                   |  |
| TOILET            | 2                   |  |
| TOTAL AREA, SQ.M  | 1,652.60 - 1,754.96 |  |
| PARKING           | NO                  |  |
| FURNISHED         | NO                  |  |