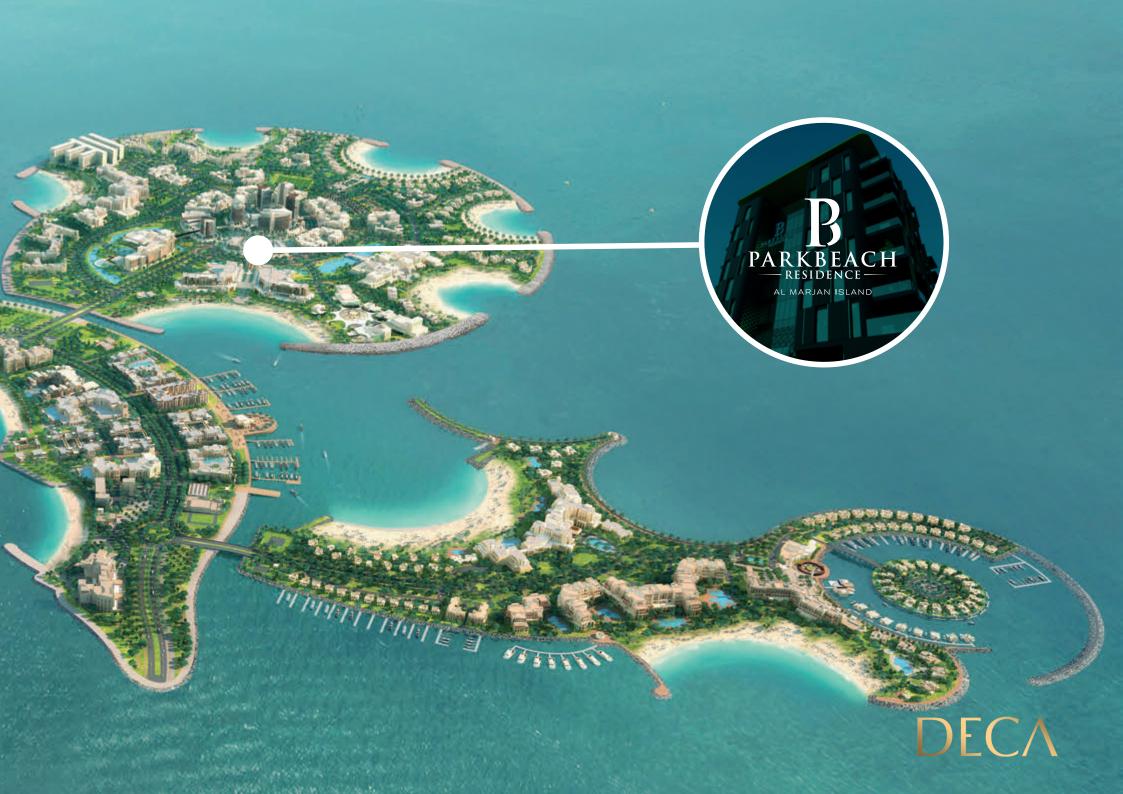

# Al Marjan Island

Discover the allure of Al Marjan Islands, where paradise meets innovation. At Park Group, we proudly showcase this breathtaking archipelago, a jewel on azure waters.

Al Marjan Island redefines coastal living with its blend of natural beauty and contemporary luxury.

This man-made archipelago in Ras Al Khaimah features four coral-shaped islands, hosting world-class resorts, beaches, and residential projects. Highlighted by the multi-billion-dollar Wynn Resort with the region's first gaming operations, Al Marjan Island is a premier tourism destination.

## Located in the heart of Al Marjan Island

40 minutes from Dubai Airport 25 minutes from Sharjah Airport 15 minutes from RAK Airport