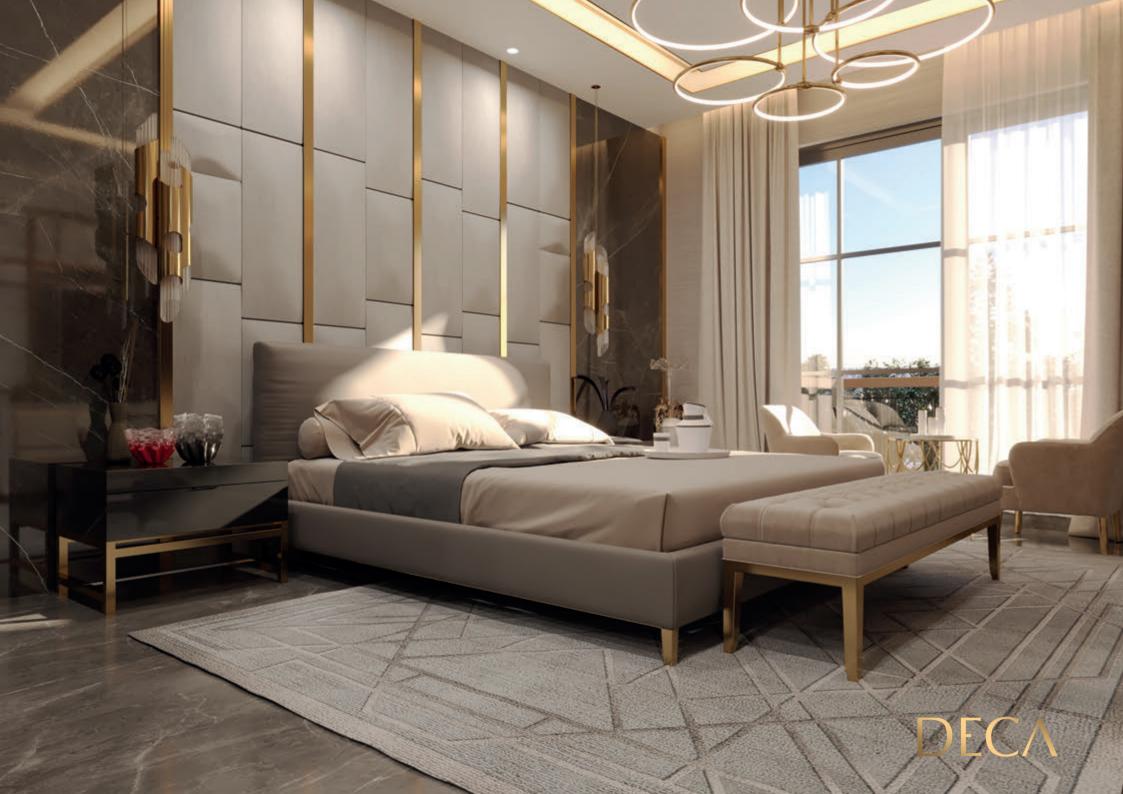

# **Special Features**

Each residence at Park Beach Residence is designed for ultimate convenience and comfort. Your fully equipped kitchen includes a hob, refrigerator, oven, washing machine, and microwave, making cooking and cleaning a breeze. The luxurious master bathroom boasts six fixtures, and the spacious one-bedroom apartments feature walk-in closets, providing ample storage.

Embrace the future with our smart home technology, seamlessly integrated into every residence. Control lighting, temperature, and appliances from your phone or with voice commands, putting modern living and convenience right at your fingertips.

Park Beach Residence offers a sophisticated lifestyle where cutting-edge technology meets everyday luxury.