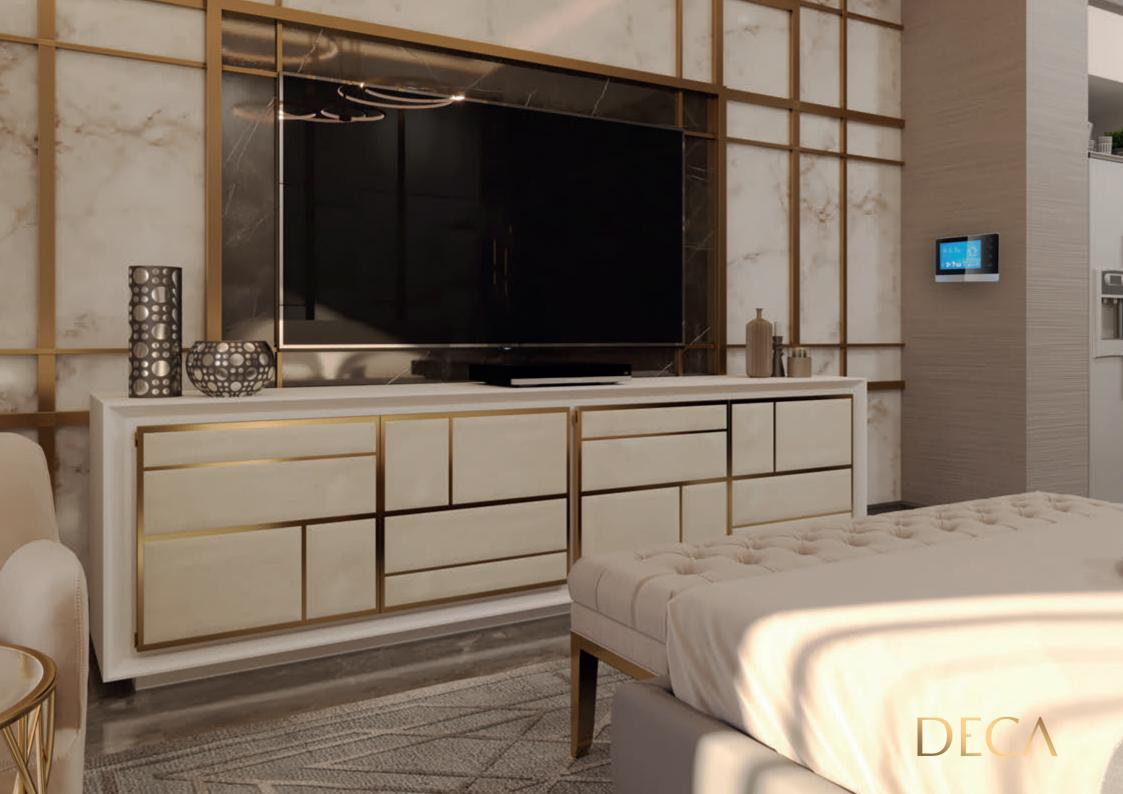

# **Special Features**

Each residence at Park Beach Residence is designed for ultimate convenience and comfort. Your fully equipped kitchen includes a hob, refrigerator, oven, washing machine, and microwave, making cooking and cleaning a breeze. The luxurious master bathroom boasts six fixtures, and the spacious one-bedroom apartments feature walk-in closets, providing ample storage.

Embrace the future with our smart home technology, seamlessly integrated into every residence. Control lighting, temperature, and appliances from your phone or with voice commands, putting modern living and convenience right at your fingertips.

Park Beach Residence offers a sophisticated lifestyle where cutting-edge technology meets everyday luxury.